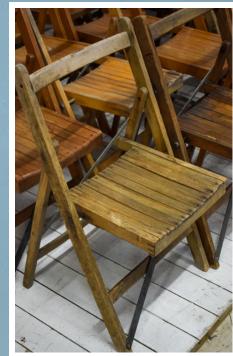

22m x 16m.

**Our 12m x 24m Petal Pole Marquee** caters up to 256 seated and 384 standing. The 12m x 12m needs a flat grass space of 28m x 16m.

For Prices and Packages please see pages 25-27







Our traditional One Pole Petal Marquee is ideal for more intimate occasions, such as smaller weddings and birthday parties.





Our traditional Two Pole, Petal Marquee is perfect for larger events. The 18m x 12m is a good choice for weddings of about 100 guests.





Our Extra Large Three Pole is ideal for the large wedding and looks stunning with its three wooden peaks.

Our Garden Marquee 6m x 6m is perfect for a garden party or small wedding. Seating up to 32 guests or 48 standing.













#### Chairs

## Vintage Wooden Folding Chair £4.66

### Chiavari Limewash Chair with Pad £4.99









#### Tables

Round tables with White Table Linen, seats 8-10 guests £24

6ft x 3ft Rustic Timber Trestle Table, seats 6-8 guests £16





#### Lighting

- Uplighters
- Fairy Lights (Internal per metre)
- Festoon lighting (Internal per metre)
- Festoon lighting (External per metre)
- Festoon on
   Shepherds hooks
   (per metre)
- Festoon on poles (per metre)









Flooring Coir Matting **Dance Floors:** 5.5m x 5.5m Oak Parquet Dancefloor Larger Dancefloor POA Stage 2.4m x 3.6m (8ft x 12ft)

3.6m x 4.8m (12ft x 16ft)





#### Extras

- Cake Table
- Easel
- Indian Kadai Fire Pit
- Drinks Fridge
- Vintage Metal Drinks Bath
- Floral wedding Hoops (1.2m)

#### Facilities

- Catering Tent Package with plastic flooring and light
- Luxury Toilet Cabin
- Small heater
- Large Heater
- 50