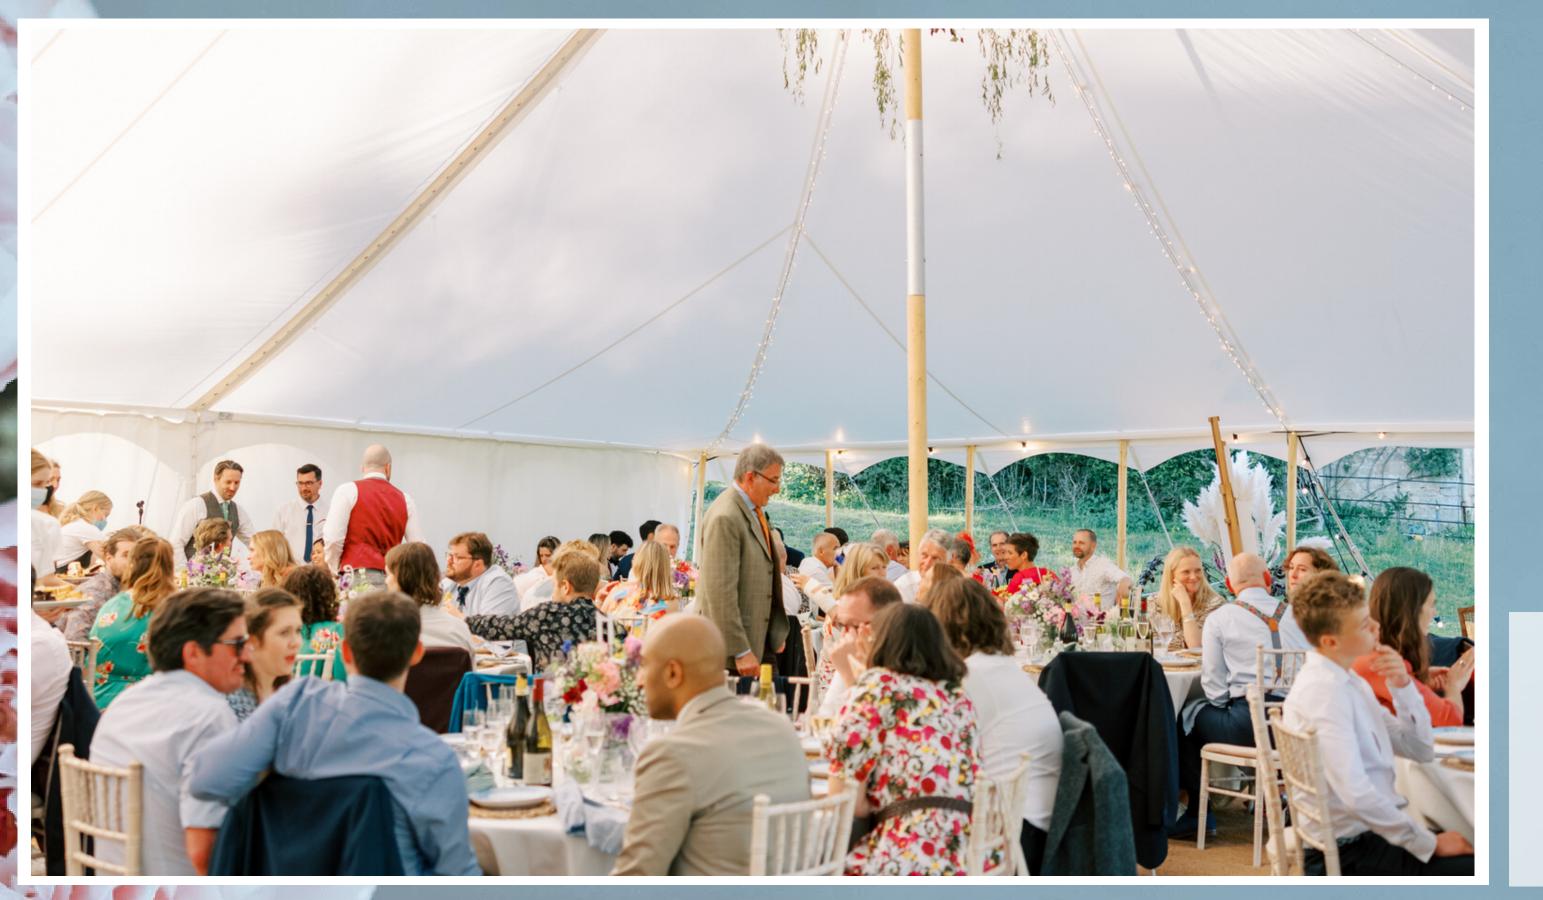

# Symposia

MARQUEES

Our traditional Petal Pole Marquees are the perfect backdrop to your special day.

The marquees come with three canvas walls and one wall of panoramic windows, which of course can be completely removed if the weather is warmer. We stock the following sizes: