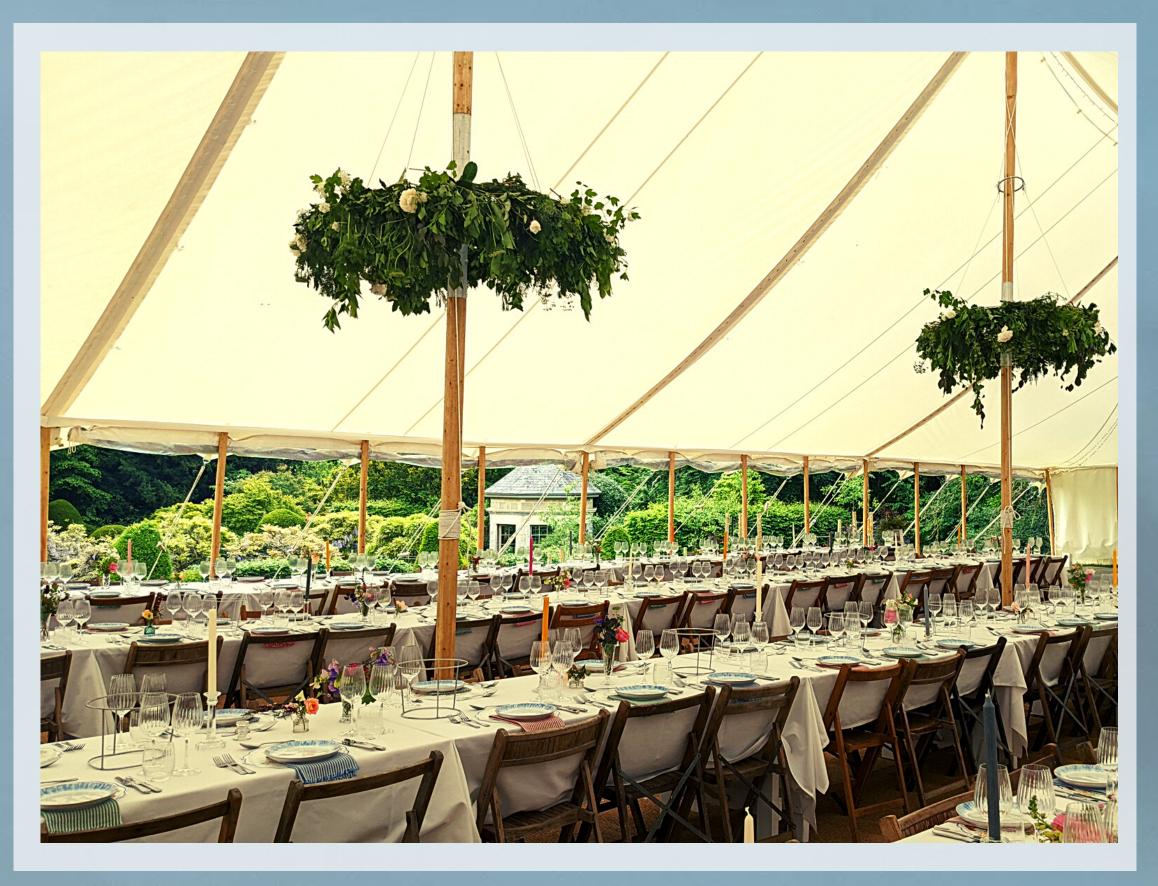

# Symposia

MARQUEES

Our traditional Petal Pole Marquees are the perfect backdrop to your special day.

The marquees come with three canvas walls and one wall of panoramic windows, which of course can be completely removed if the weather is warmer. We stock the following sizes:

**Our 6m x 6m Garden Marquee** caters up to 40 seated and 50 standing. The 6m x 6m needs a flat grass space of 8m x 8m.

**Our 12m x 12m Petal Pole Marquee** caters up to 128 seated and 192 standing. The 12m x 12m needs a flat grass space of 16m x 16m.

**Our 12m x 18m Petal Pole Marquee** caters up to 192 seated and 288 standing. The 18m x 12m needs a flat grass space of 22m x 16m.

**Our 12m x 24m Petal Pole Marquee** caters up to 256 seated and 384 standing. The 12m x 12m needs a flat grass space of 28m x 16m.