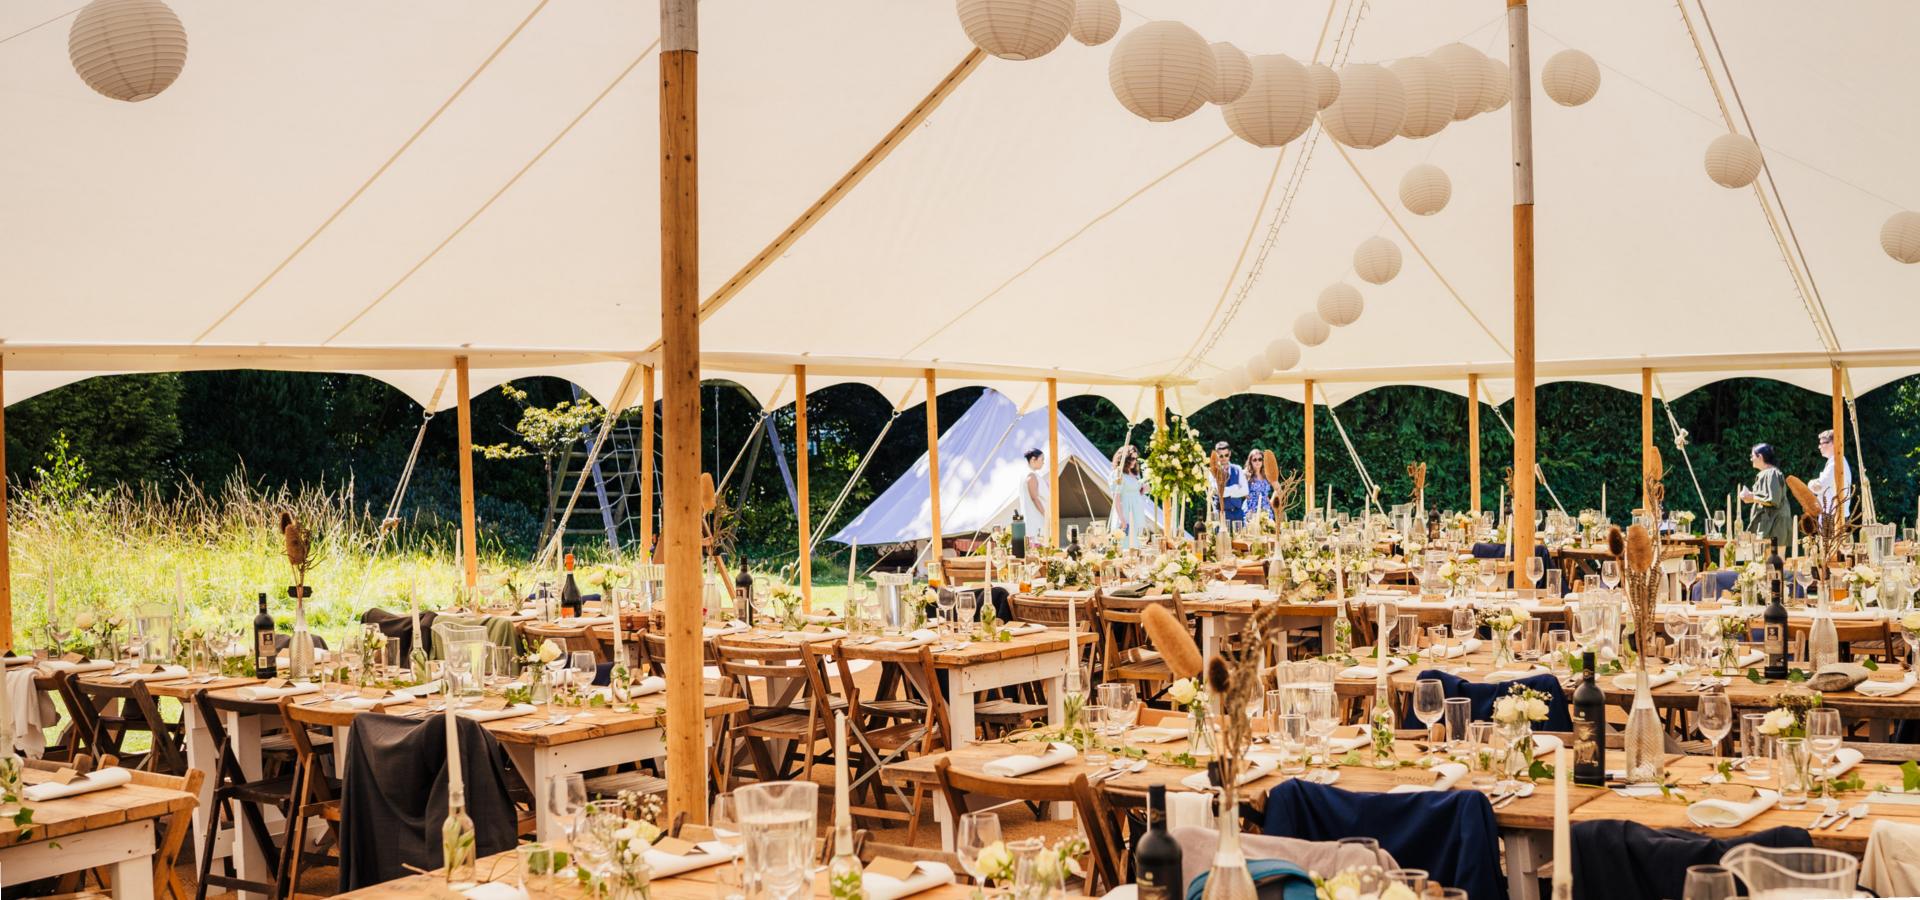

# Symposia

MARQUEES

Our traditional Petal Pole Marquees are the perfect backdrop to your special day.

The marquees come with three canvas walls and one wall of panoramic windows, which of course can be completely removed if the weather is warmer. We stock the following sizes:

For Prices and Packages please see pages 25-27

Our traditional One Pole Petal Marquee is ideal for more intimate occasions, such as smaller weddings and birthday parties.

Our traditional Two Pole, Petal Marquee is perfect for larger events. The 18m x 12m is a good choice for weddings of about 100 guests.

Our Extra Large Three Pole is ideal for the large wedding and looks stunning with its three wooden peaks.

Our Garden Marquee 6m x 6m is perfect for a garden party or small wedding. Seating up to 32 guests or 48 standing.