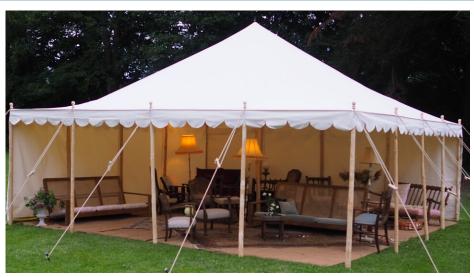

# Symposia

MARQUEES

Our traditional Petal Pole Marquees are the perfect backdrop to your special day.

The marquees come with three canvas walls and one wall of panoramic windows, which of course can be completely removed if the weather is warmer. We stock the following sizes:

Our Extra Large Three Pole is ideal for the large wedding and looks stunning with its three wooden peaks.

Our Garden Marquee 6m x 6m is perfect for a garden party or small wedding. Seating up to 32 guests or 48 standing.