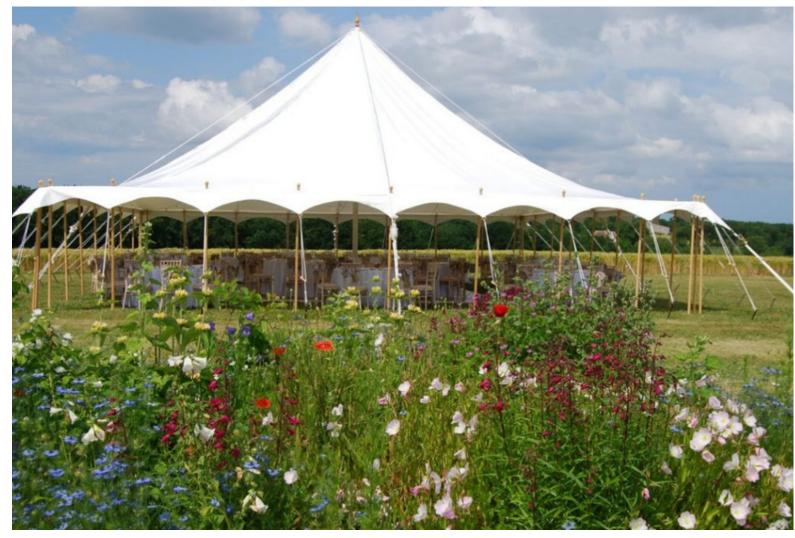

# Symposia

MARQUEES

Our traditional Petal Pole Marquees are the perfect backdrop to your special day.

The marquees come with three canvas walls and one wall of panoramic windows, which of course can be completely removed if the weather is warmer. We stock the following sizes:

For Prices and Packages please see pages 25-27

Our traditional One Pole Petal Marquee is ideal for more intimate occasions, such as smaller weddings and birthday parties.

Our traditional Two Pole, Petal Marquee is perfect for larger events. The 18m x 12m is a good choice for weddings of about 100 guests.

Our Extra Large Three Pole is ideal for the large wedding and looks stunning with its three wooden peaks.

Our Garden Marquee 6m x 6m is perfect for a garden party or small wedding. Seating up to 32 guests or 48 standing.