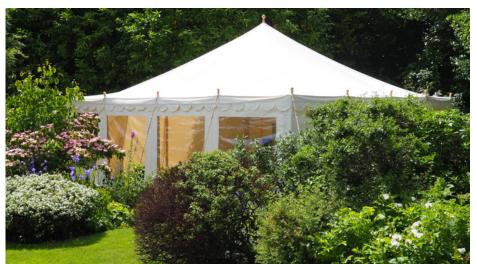

# Symposia

MARQUEES

Our traditional Petal Pole Marquees are the perfect backdrop to your special day.

The marquees come with three canvas walls and one wall of panoramic windows, which of course can be completely removed if the weather is warmer. We stock the following sizes:

Our Extra Large Three Pole is ideal for the large wedding and looks stunning with its three wooden peaks.

Our Garden Marquee 6m x 6m is perfect for a garden party or small wedding. Seating up to 32 guests or 48 standing.