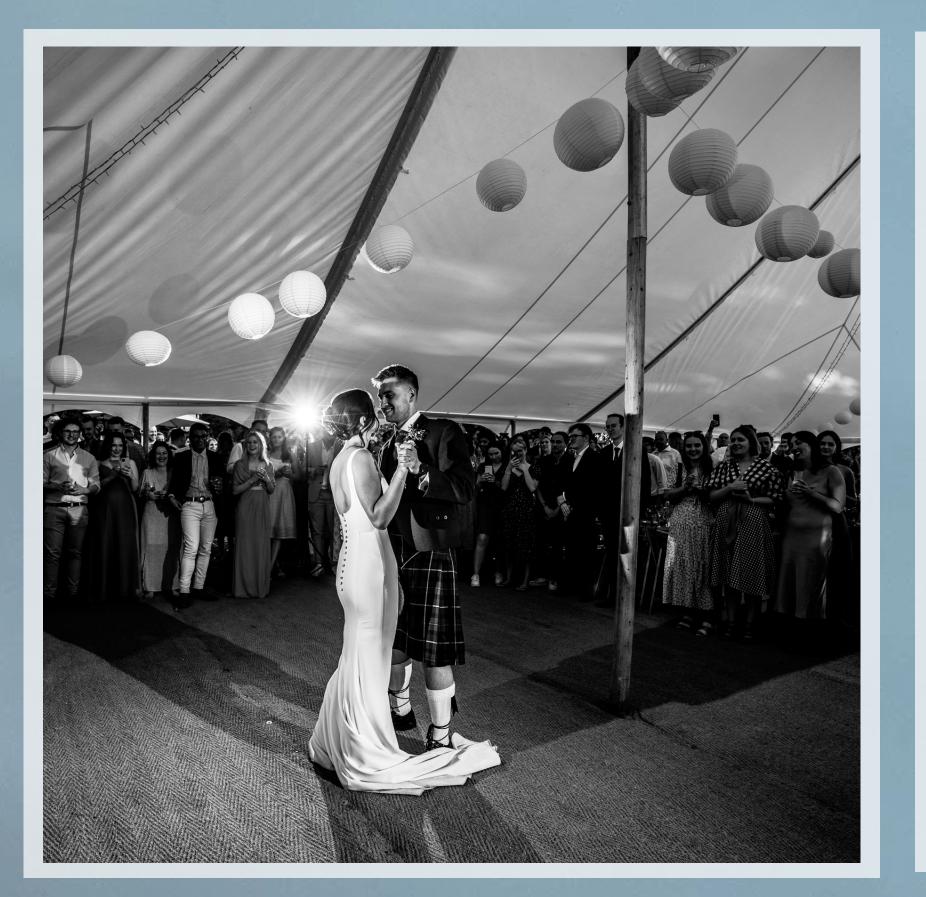

# Symposia

MARQUEES

Our traditional Petal Pole Marquees are the perfect backdrop to your special day.

The marquees come with three canvas walls and one wall of panoramic windows, which of course can be completely removed if the weather is warmer. We stock the following sizes:

For Prices and Packages please see pages 25-27

Our traditional One Pole Petal Marquee is ideal for more intimate occasions, such as smaller weddings and birthday parties.

Our traditional Two Pole, Petal Marquee is perfect for larger events. The 18m x 12m is a good choice for weddings of about 100 guests.

Our Extra Large Three Pole is ideal for the large wedding and looks stunning with its three wooden peaks.

Our Garden Marquee 6m x 6m is perfect for a garden party or small wedding. Seating up to 32 guests or 48 standing.