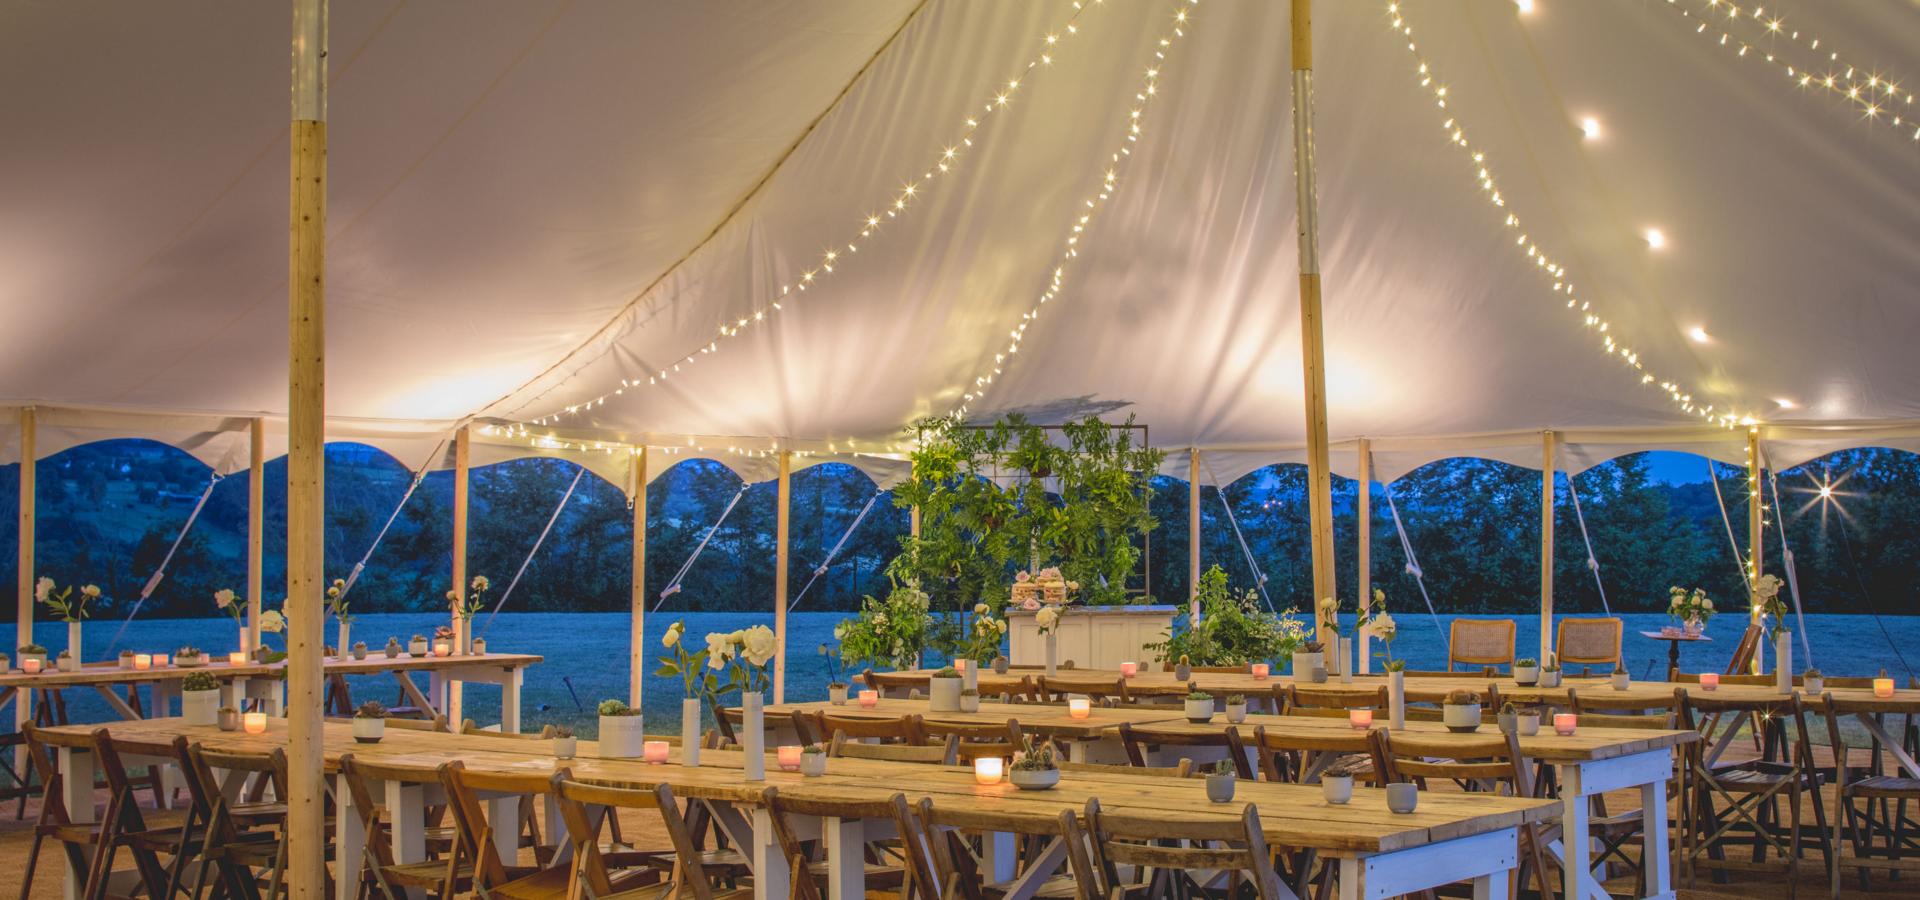

#### Lighting

- Uplighters
- Fairy Lights (Internal per metre)
- Festoon lighting (Internal per metre)
- Festoon lighting (External per metre)
- Festoon on
   Shepherds hooks
   (per metre)
- Festoon on poles (per metre)

Flooring Coir Matting **Dance Floors:** 5.5m x 5.5m Oak Parquet Dancefloor Larger Dancefloor POA Stage 2.4m x 3.6m (8ft x 12ft)

3.6m x 4.8m (12ft x 16ft)