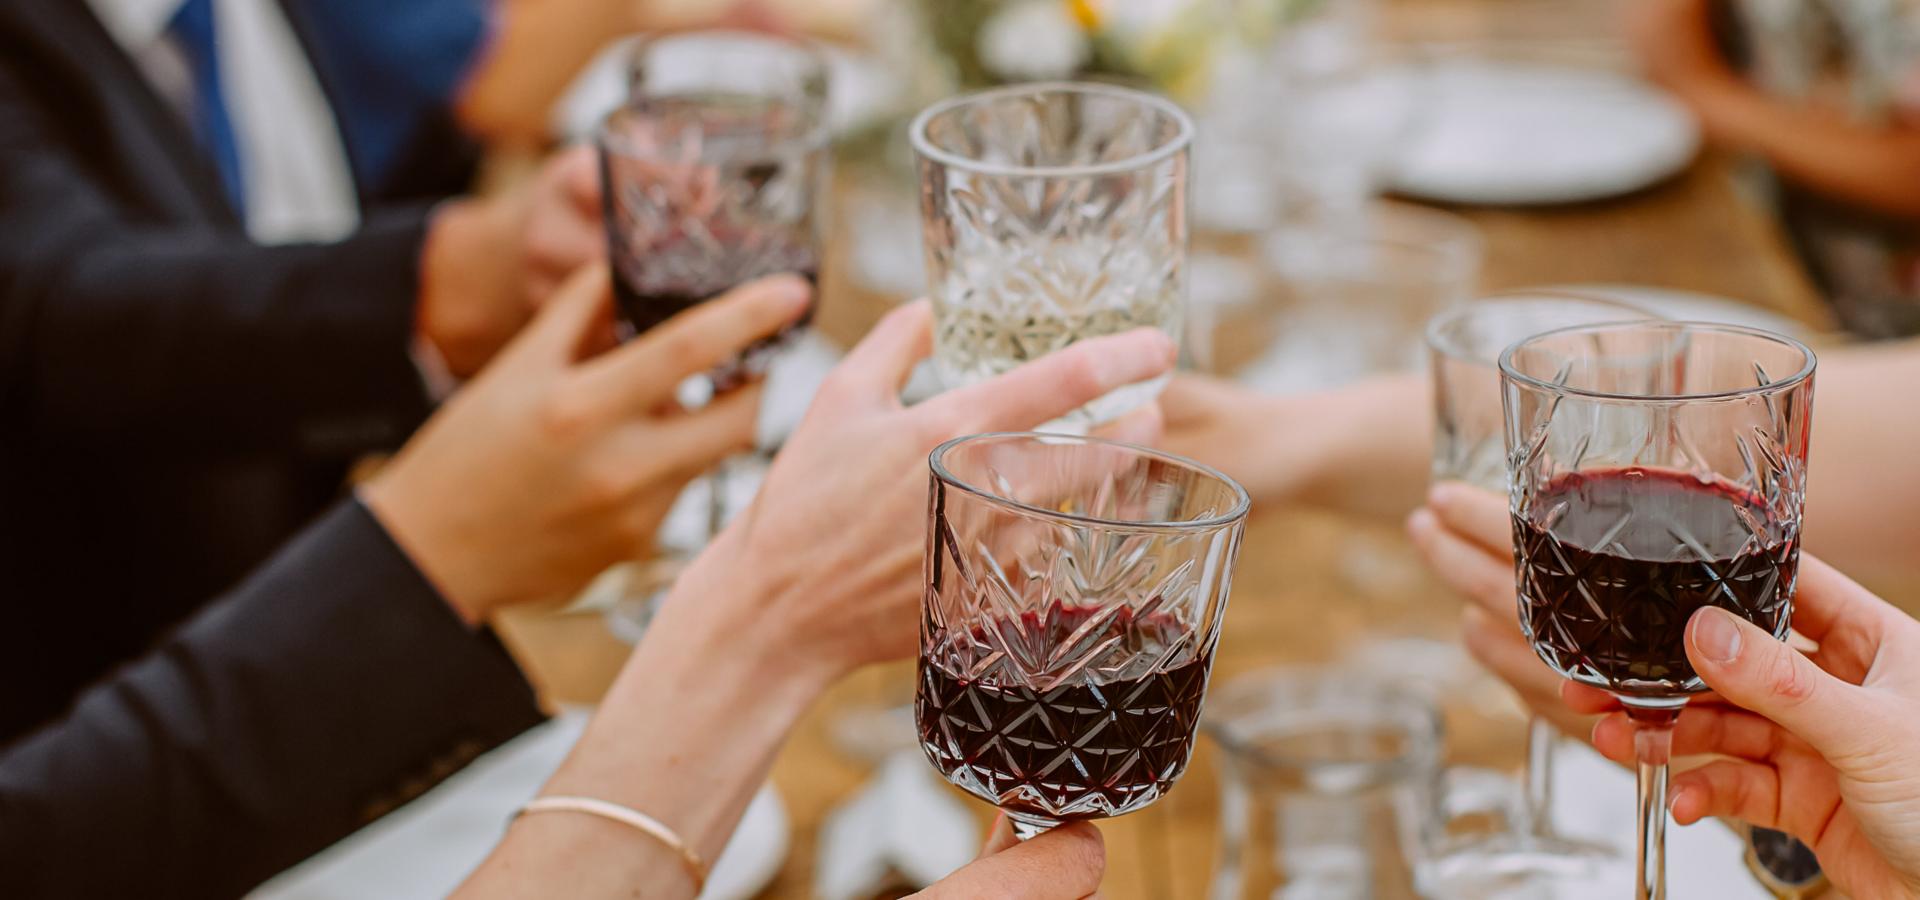

# Symposia

MARQUEES

Our traditional Petal Pole Marquees are the perfect backdrop to your special day.

The marquees come with three canvas walls and one wall of panoramic windows, which of course can be completely removed if the weather is warmer. We stock the following sizes:

**Our 6m x 6m Garden Marquee** caters up to 40 seated and 50 standing. The 6m x 6m needs a flat grass space of 8m x 8m.

**Our 12m x 12m Petal Pole Marquee** caters up to 128 seated and 192 standing. The 12m x 12m needs a flat grass space of 16m x 16m.

**Our 12m x 18m Petal Pole Marquee** caters up to 192 seated and 288 standing. The 18m x 12m needs a flat grass space of 22m x 16m.

**Our 12m x 24m Petal Pole Marquee** caters up to 256 seated and 384 standing. The 12m x 12m needs a flat grass space of 28m x 16m.