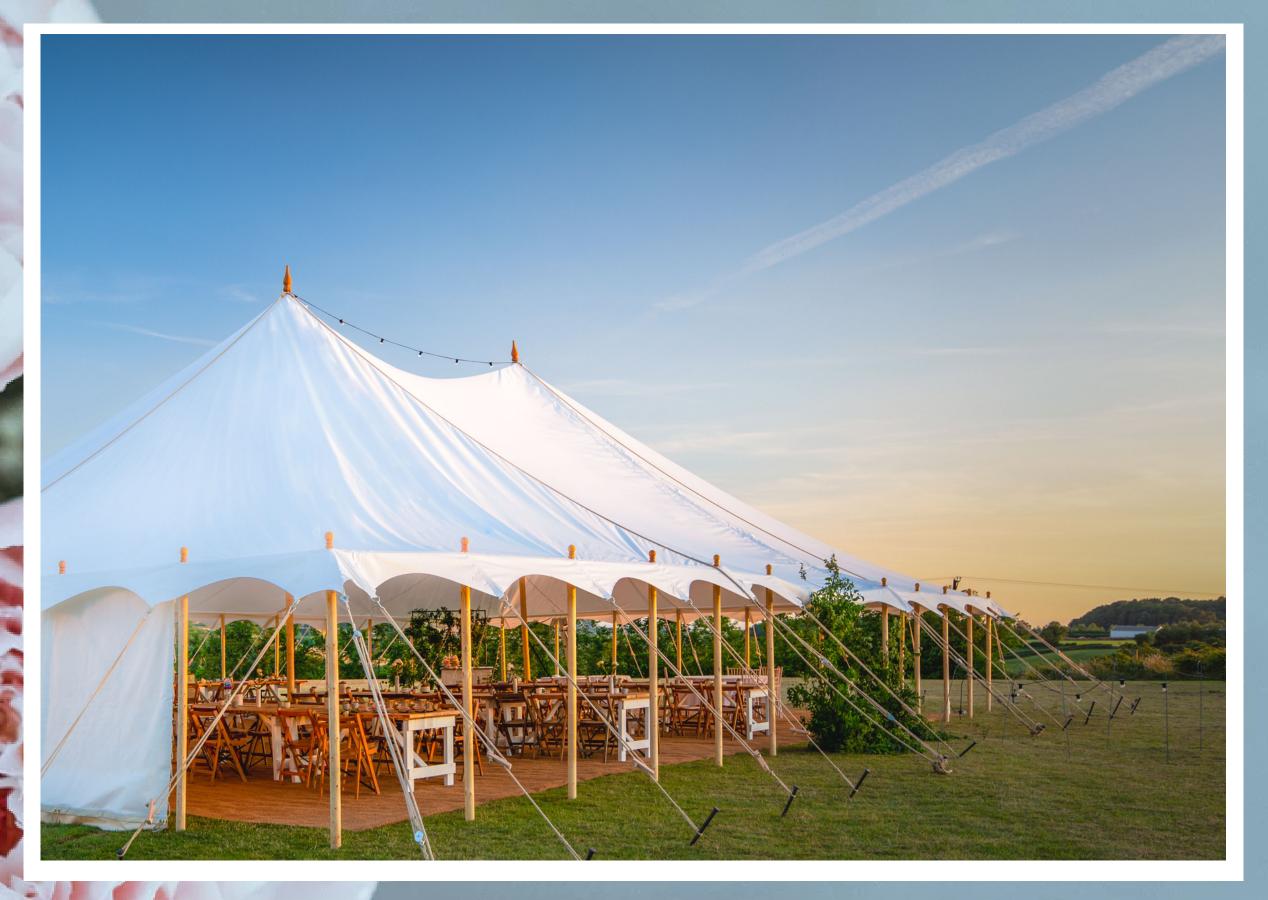

# Symposia

MARQUEES

Our traditional Petal Pole Marquees are the perfect backdrop to your special day.

The marquees come with three canvas walls and one wall of panoramic windows, which of course can be completely removed if the weather is warmer. We stock the following sizes:

For Prices and Packages please see pages 25-27

Our traditional One Pole Petal Marquee is ideal for more intimate occasions, such as smaller weddings and birthday parties.

Our traditional Two Pole, Petal Marquee is perfect for larger events. The 18m x 12m is a good choice for weddings of about 100 guests.

Our Extra Large Three Pole is ideal for the large wedding and looks stunning with its three wooden peaks.

Our Garden Marquee 6m x 6m is perfect for a garden party or small wedding. Seating up to 32 guests or 48 standing.