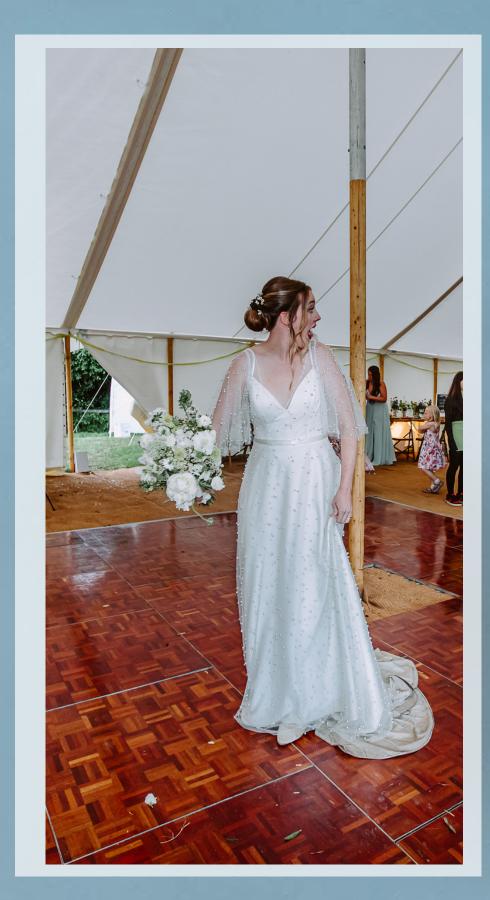

Flooring Coir Matting **Dance Floors:** 5.5m x 5.5m Oak Parquet Dancefloor Larger Dancefloor POA Stage 2.4m x 3.6m (8ft x 12ft)

3.6m x 4.8m (12ft x 16ft)