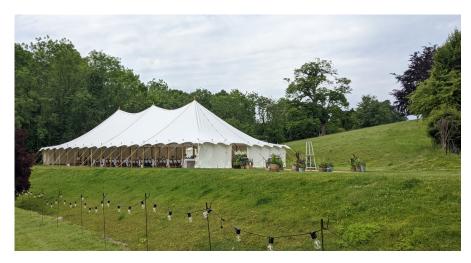

# Symposia

MARQUEES

Our traditional Petal Pole Marquees are the perfect backdrop to your special day.

The marquees come with three canvas walls and one wall of panoramic windows, which of course can be completely removed if the weather is warmer. We stock the following sizes:

**Our 12m x 18m Petal Pole Marquee** caters up to 192 seated and 288 standing. The 18m x 12m needs a flat grass space of 22m x 16m.

**Our 12m x 24m Petal Pole Marquee** caters up to 256 seated and 384 standing. The 12m x 12m needs a flat grass space of 28m x 16m.