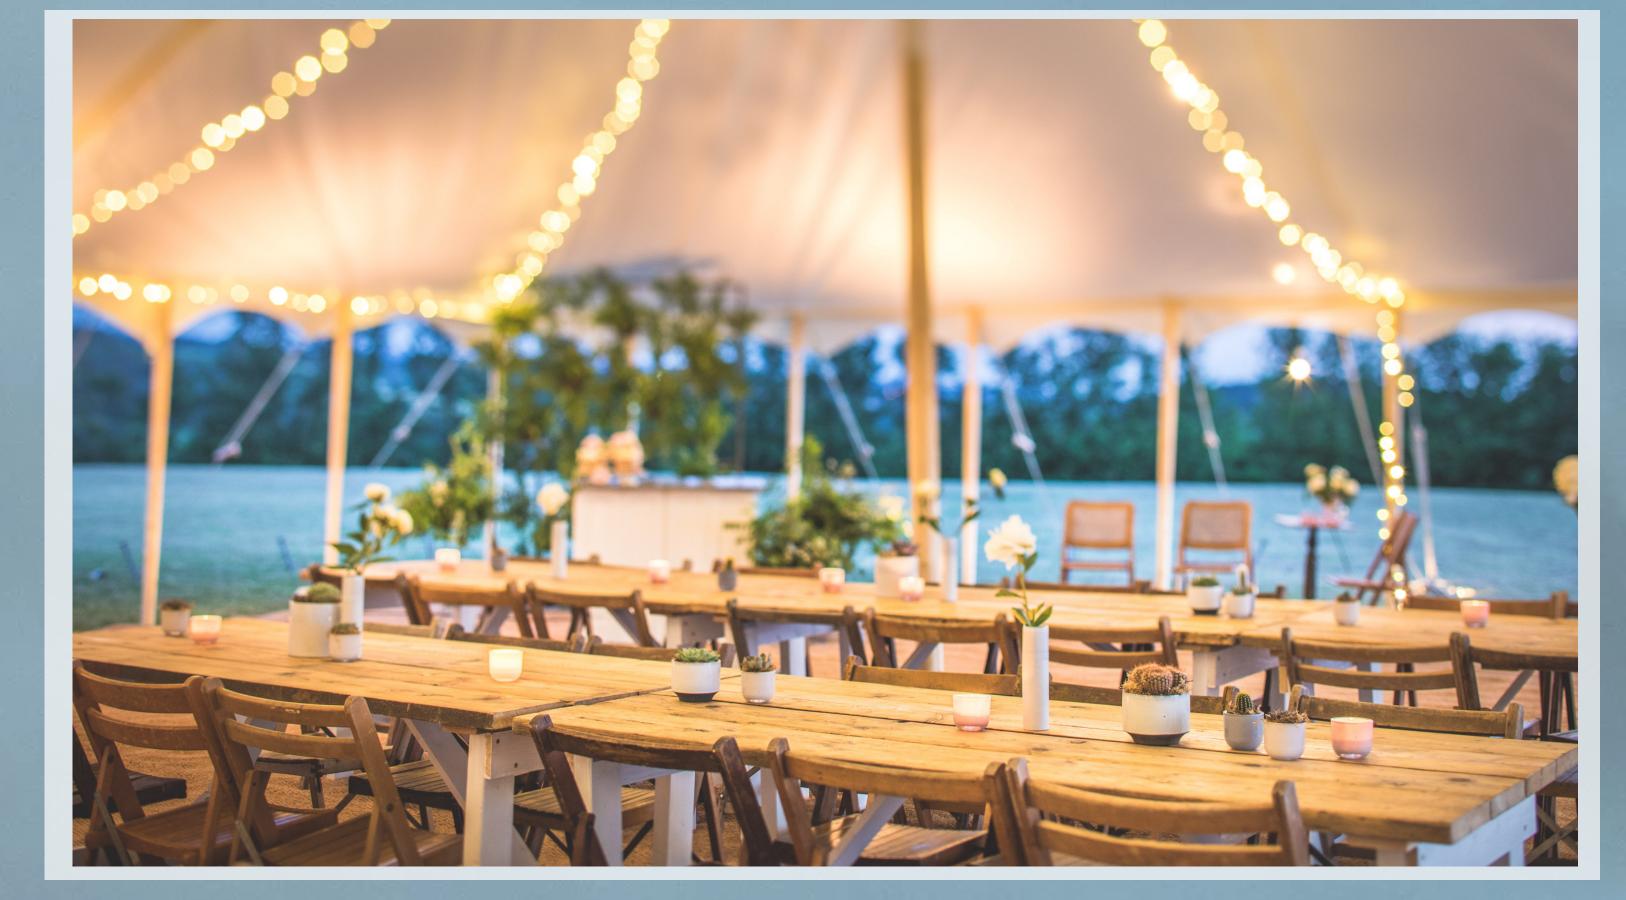

#### Lighting

- Uplighters
- Fairy Lights (Internal per metre)
- Festoon lighting (Internal per metre)
- Festoon lighting (External per metre)
- Festoon on
   Shepherds hooks
   (per metre)
- Festoon on poles (per metre)

Flooring Coir Matting **Dance Floors:** 5.5m x 5.5m Oak Parquet Dancefloor Larger Dancefloor POA Stage 2.4m x 3.6m (8ft x 12ft)

3.6m x 4.8m (12ft x 16ft)