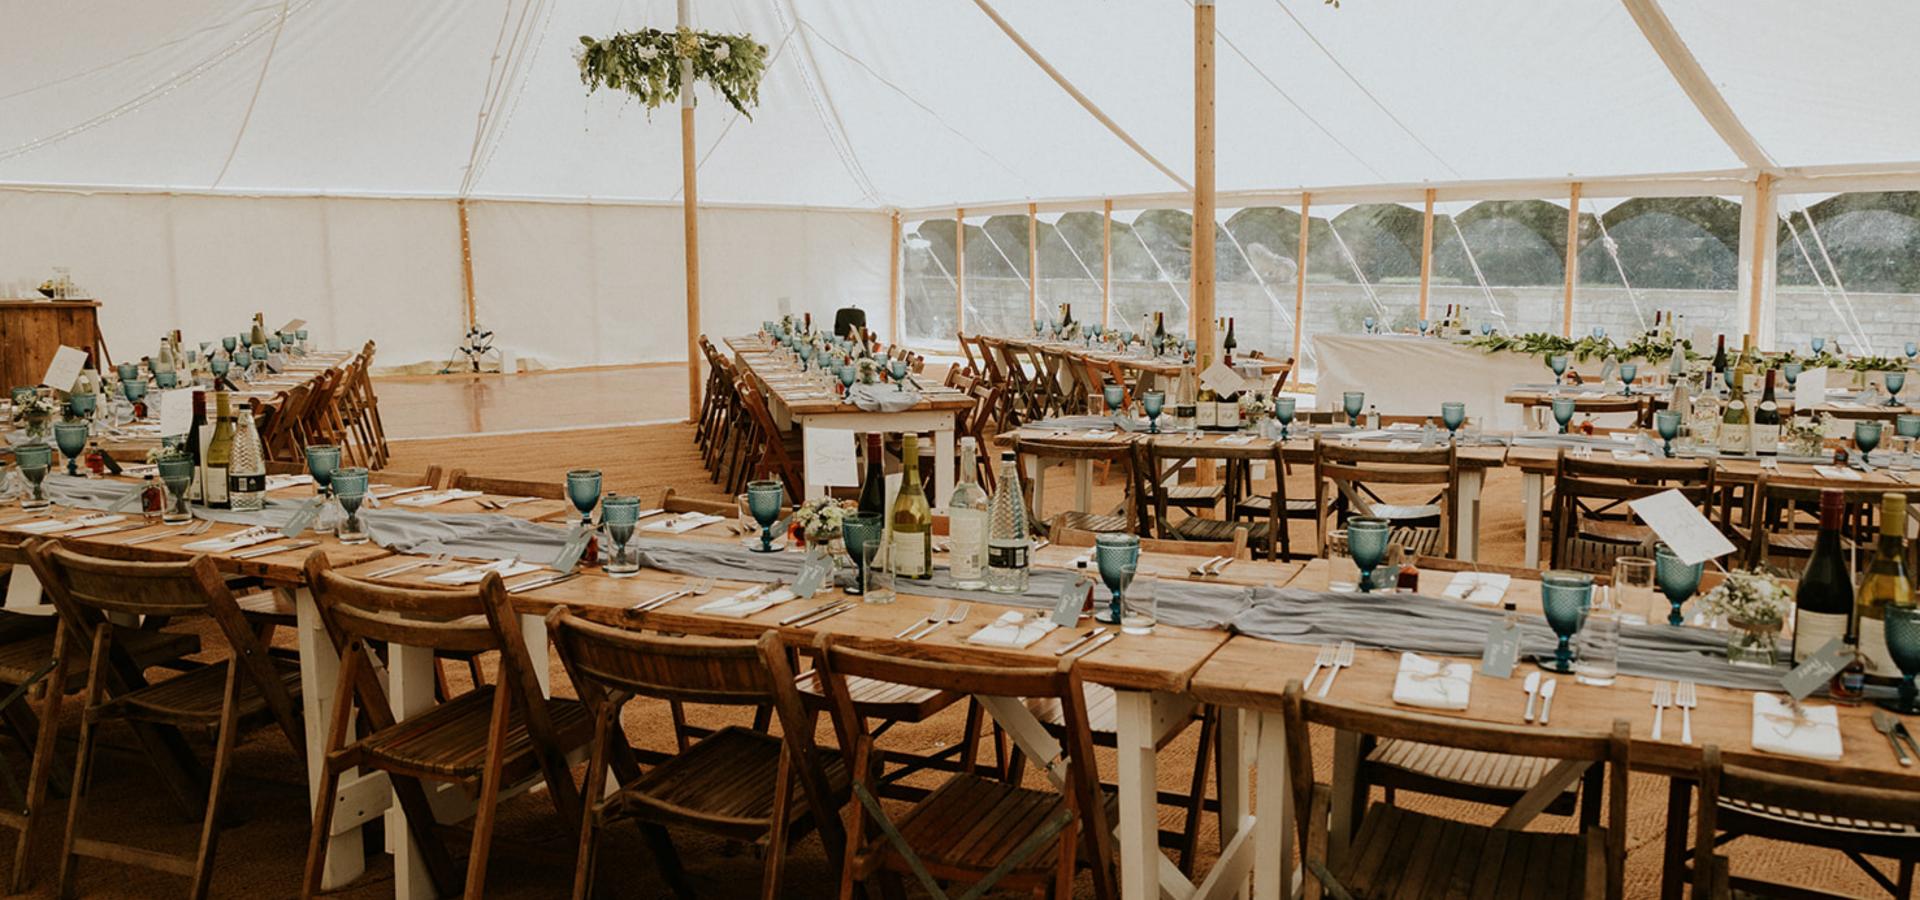

#### Tables

Round tables with White Table Linen, seats 8-10 guests £24

6ft x 3ft Rustic Timber Trestle Table, seats 6-8 guests £16

#### Lighting

- Uplighters
- Fairy Lights (Internal per metre)
- Festoon lighting (Internal per metre)
- Festoon lighting (External per metre)
- Festoon on
   Shepherds hooks
   (per metre)
- Festoon on poles (per metre)