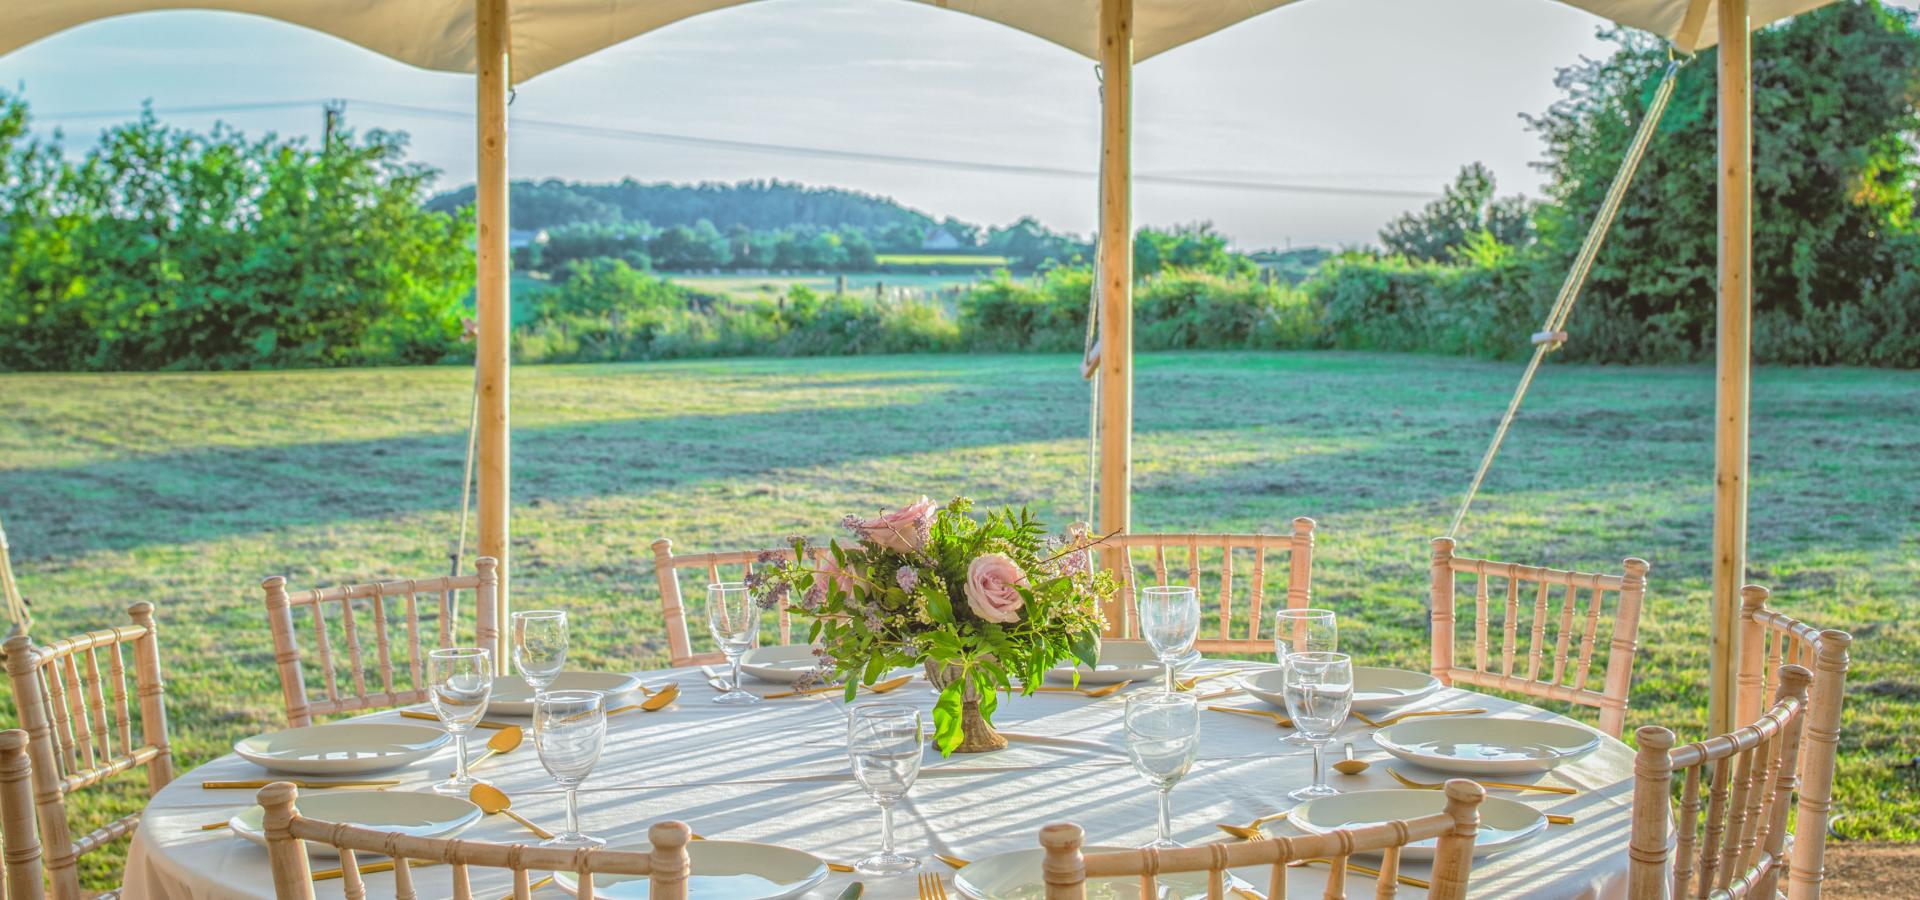

#### Tables

Round tables with White Table Linen, seats 8-10 guests £24

6ft x 3ft Rustic Timber Trestle Table, seats 6-8 guests £16