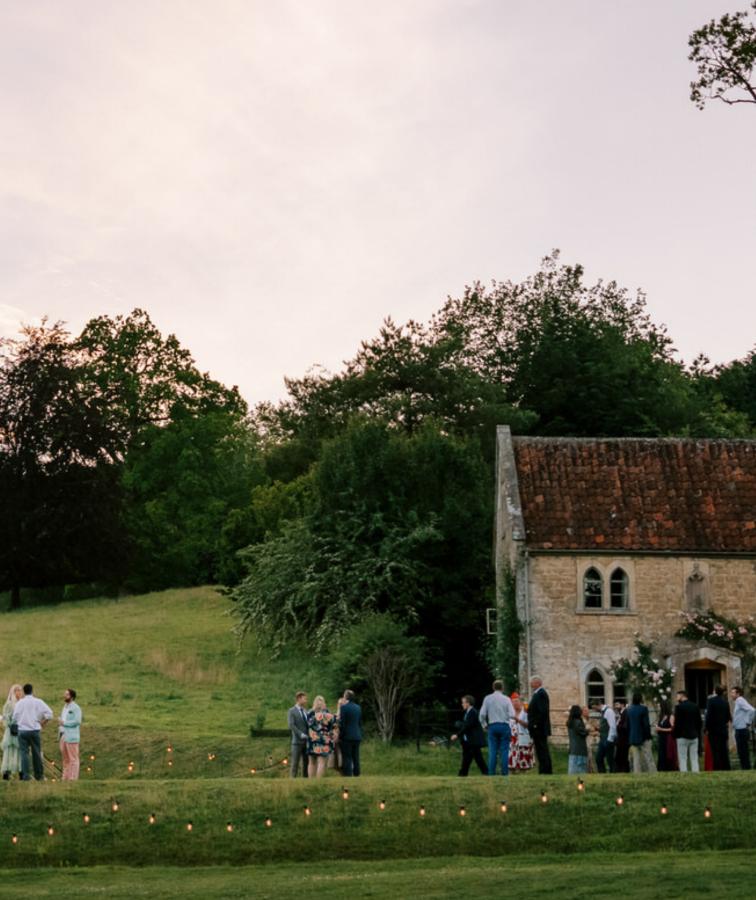

# Symposia

MARQUEES

Our traditional Petal Pole Marquees are the perfect backdrop to your special day.

The marquees come with three canvas walls and one wall of panoramic windows, which of course can be completely removed if the weather is warmer. We stock the following sizes:

Our Extra Large Three Pole is ideal for the large wedding and looks stunning with its three wooden peaks.

Our Garden Marquee 6m x 6m is perfect for a garden party or small wedding. Seating up to 32 guests or 48 standing.