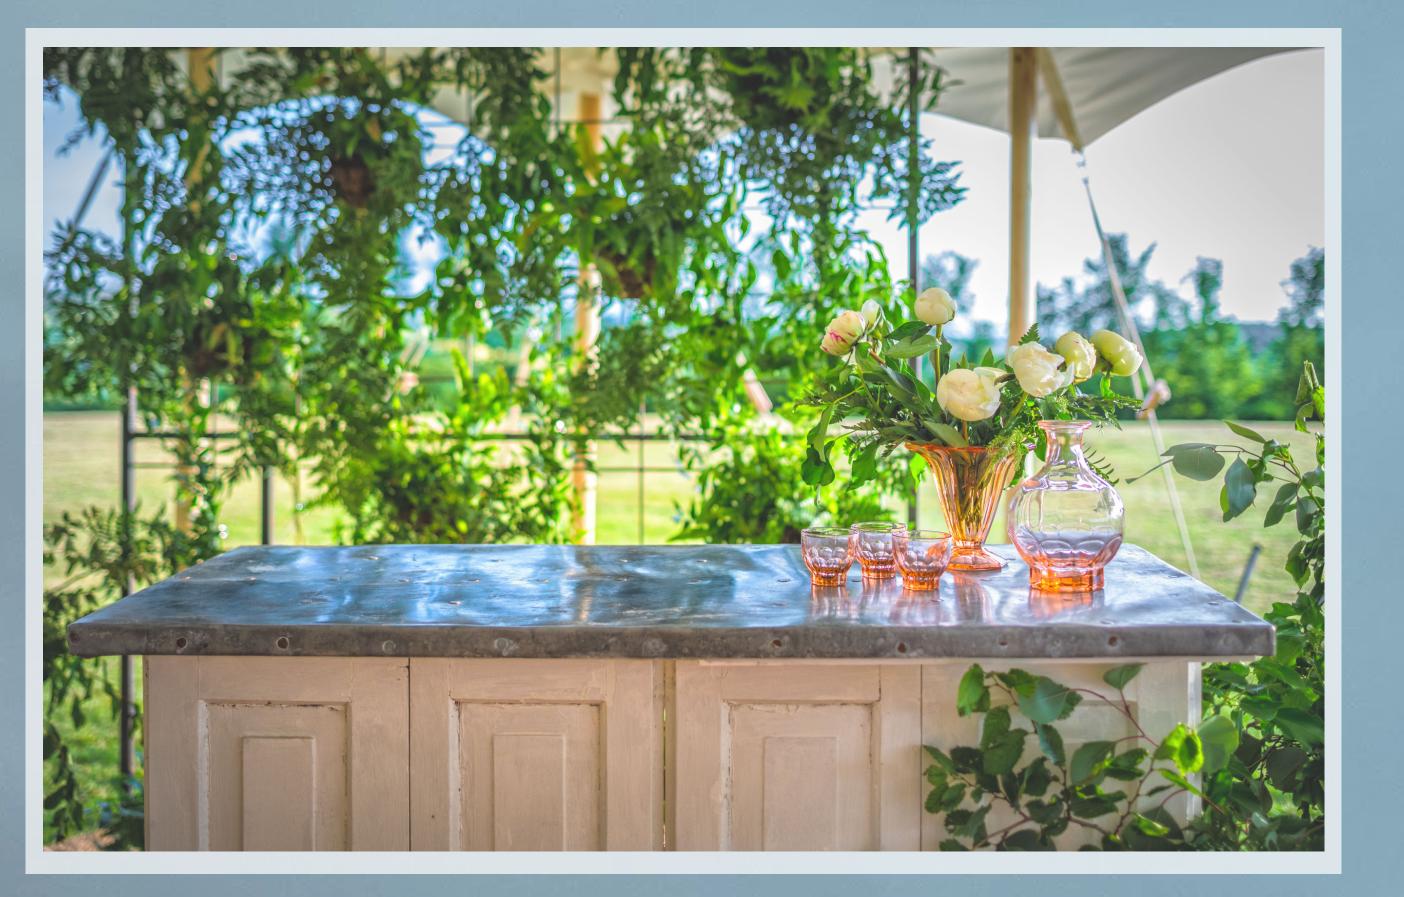

#### Bar Furniture:

- White wedding Bar (Small)
- Rustic Bar (Standard size)
- Customisable Bar
- Round Bar

### Bar Hire

We can provide a fully licenced, stocked and staffed bar. We specialise in Cocktails.

You can also hire just the furniture, fridges and extras form us too, then staff and stock the bar yourselves ( if youre selling the alcohol you need a licence)

**Bars**:

White Wedding Bar (Small)

Wooden Rustic Bar (Standard)

The Brass Bar (Personalised)

The Round Bar (4 m in Diameter)