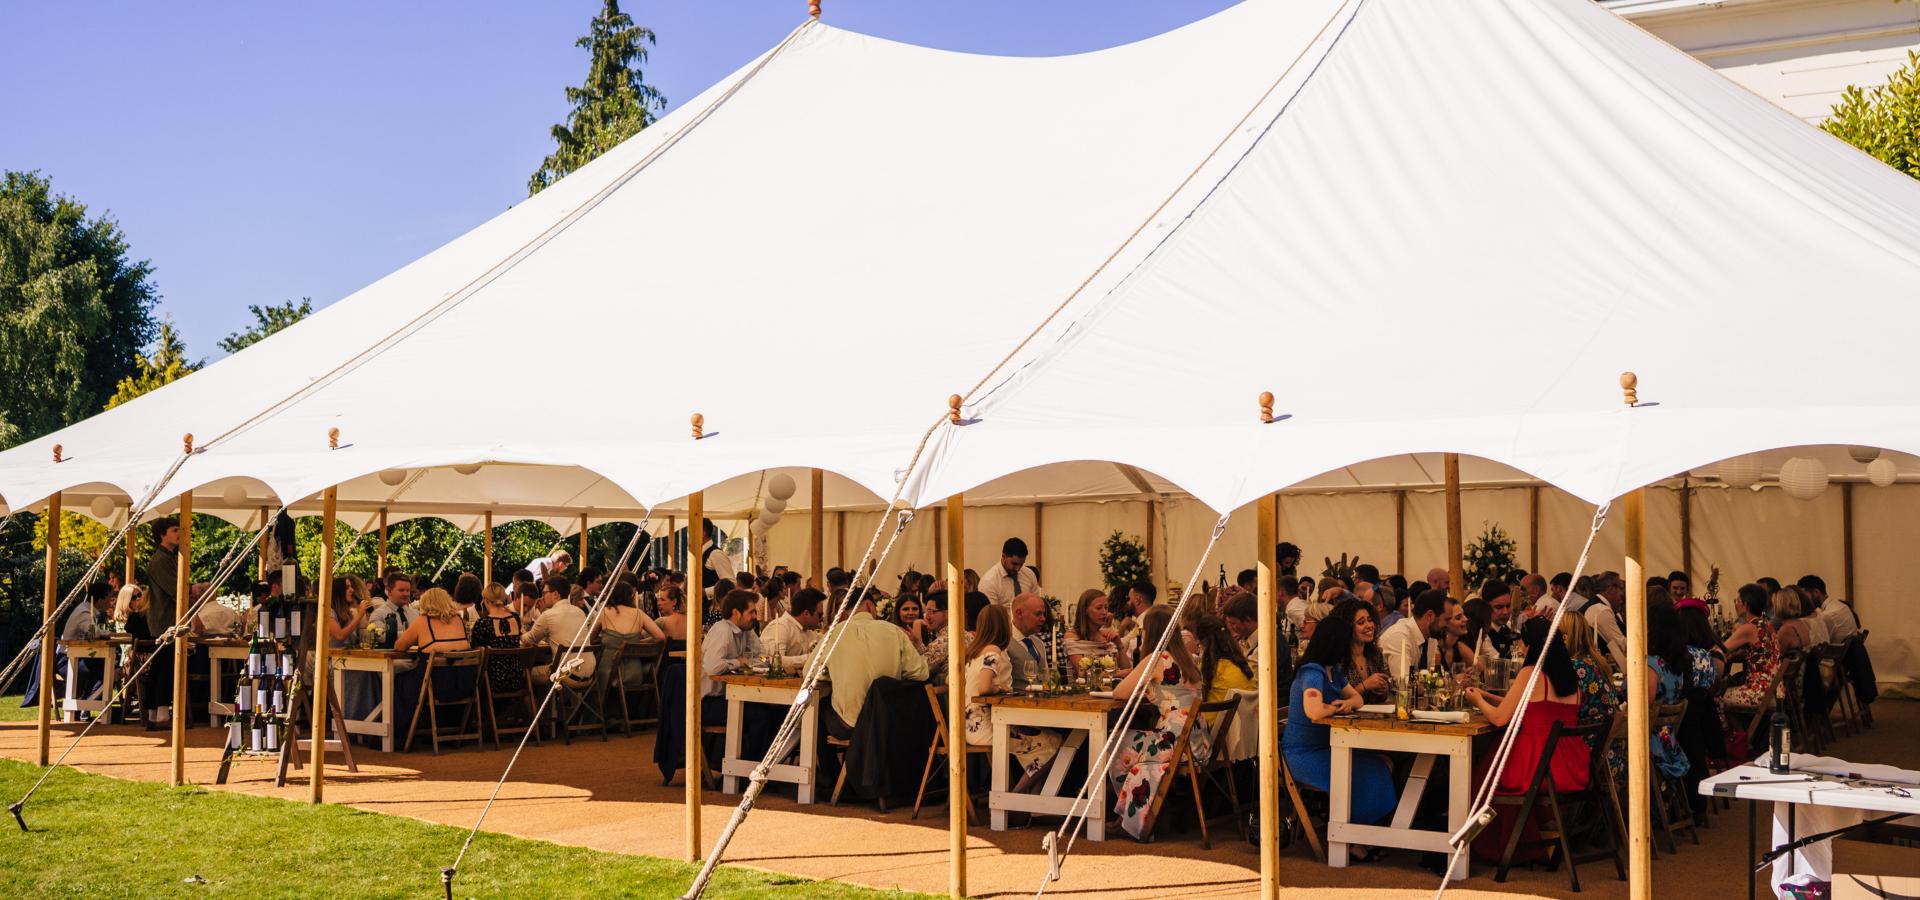

# Symposia

MARQUEES

Our traditional Petal Pole Marquees are the perfect backdrop to your special day.

The marquees come with three canvas walls and one wall of panoramic windows, which of course can be completely removed if the weather is warmer. We stock the following sizes:

**Our 6m x 6m Garden Marquee** caters up to 40 seated and 50 standing. The 6m x 6m needs a flat grass space of 8m x 8m.

**Our 12m x 12m Petal Pole Marquee** caters up to 128 seated and 192 standing. The 12m x 12m needs a flat grass space of 16m x 16m.

**Our 12m x 18m Petal Pole Marquee** caters up to 192 seated and 288 standing. The 18m x 12m needs a flat grass space of 22m x 16m.

**Our 12m x 24m Petal Pole Marquee** caters up to 256 seated and 384 standing. The 12m x 12m needs a flat grass space of 28m x 16m.