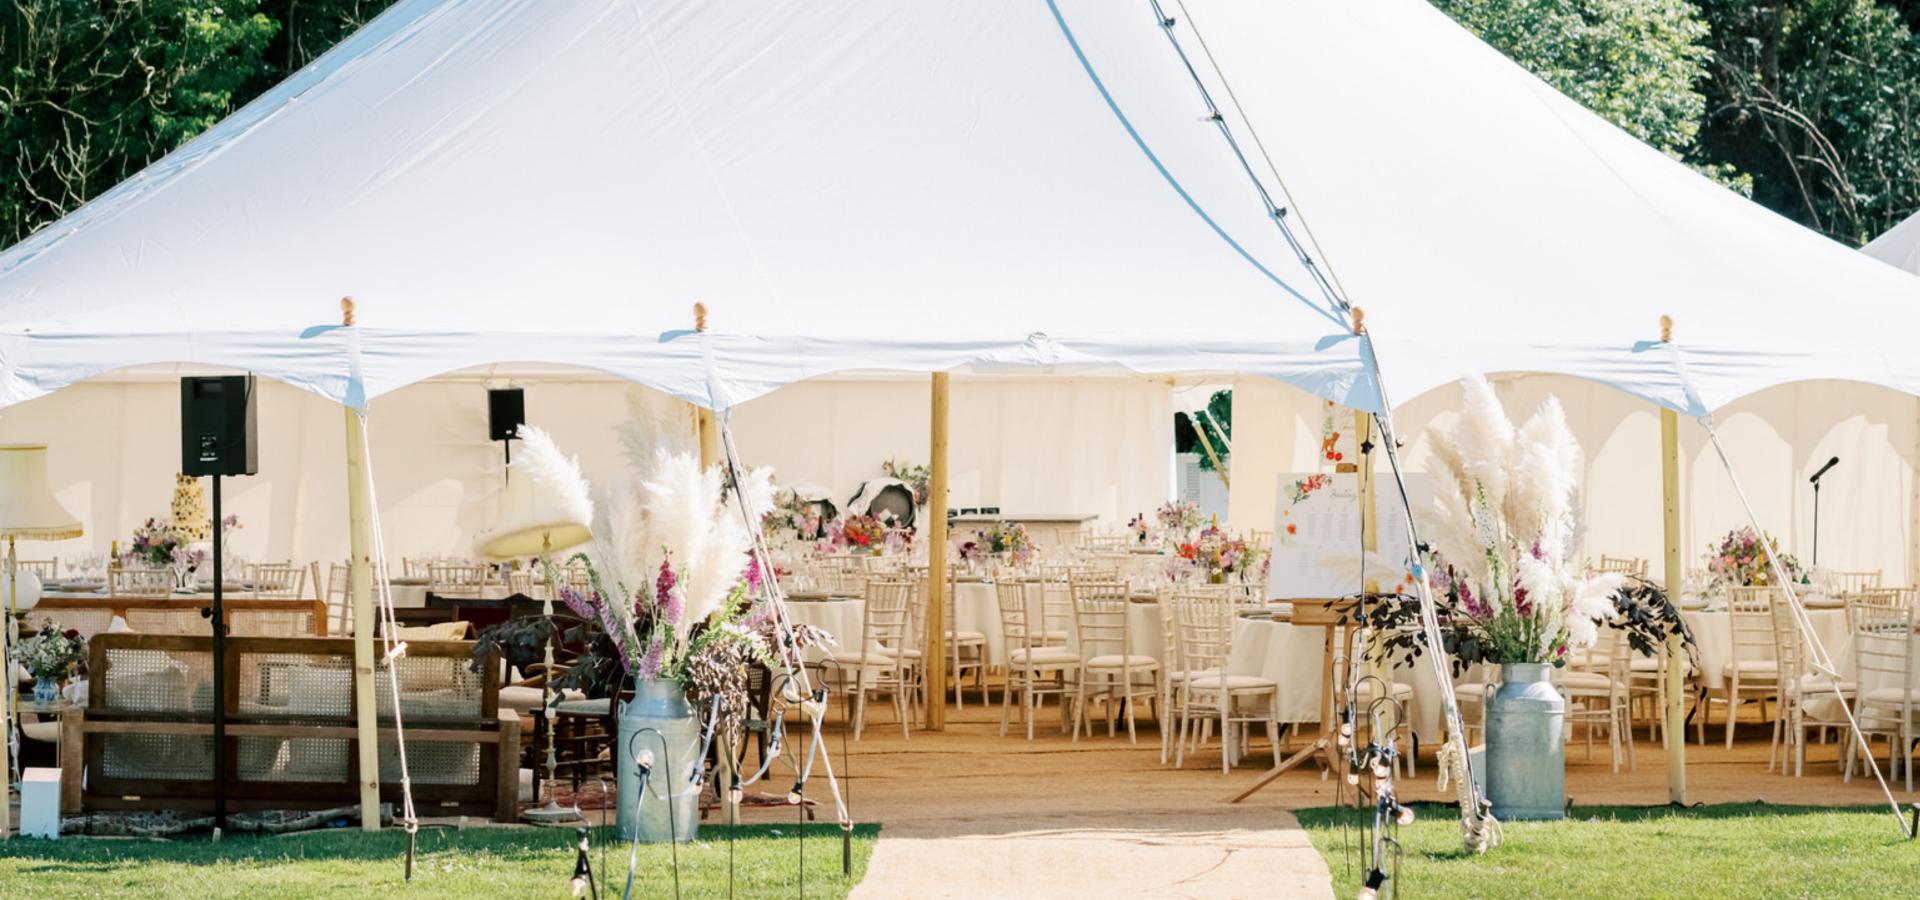

# Symposia

MARQUEES

Our traditional Petal Pole Marquees are the perfect backdrop to your special day.

The marquees come with three canvas walls and one wall of panoramic windows, which of course can be completely removed if the weather is warmer. We stock the following sizes:

**Our 6m x 6m Garden Marquee** caters up to 40 seated and 50 standing. The 6m x 6m needs a flat grass space of 8m x 8m.

**Our 12m x 12m Petal Pole Marquee** caters up to 128 seated and 192 standing. The 12m x 12m needs a flat grass space of 16m x 16m.

**Our 12m x 18m Petal Pole Marquee** caters up to 192 seated and 288 standing. The 18m x 12m needs a flat grass space of 22m x 16m.

**Our 12m x 24m Petal Pole Marquee** caters up to 256 seated and 384 standing. The 12m x 12m needs a flat grass space of 28m x 16m.