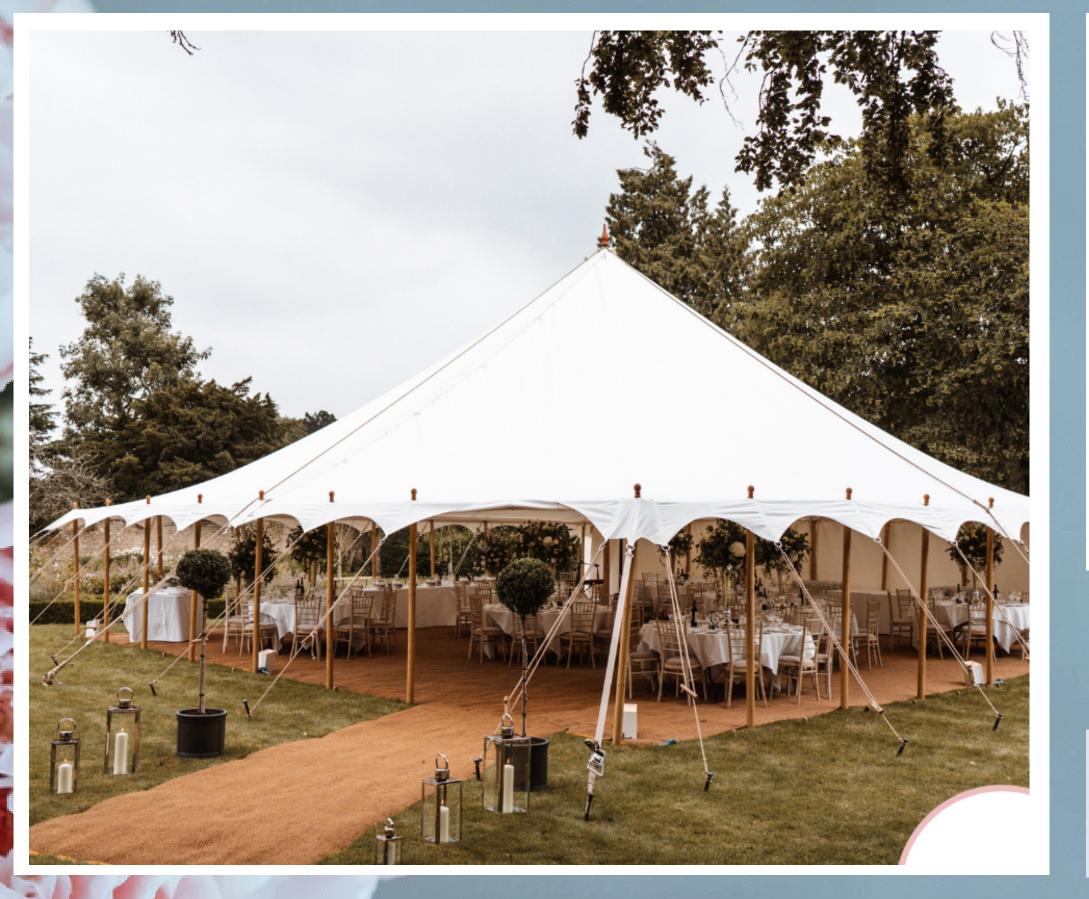

# Symposia

MARQUEES

Our traditional Petal Pole Marquees are the perfect backdrop to your special day.

The marquees come with three canvas walls and one wall of panoramic windows, which of course can be completely removed if the weather is warmer. We stock the following sizes:

**Our 6m x 6m Garden Marquee** caters up to 40 seated and 50 standing. The 6m x 6m needs a flat grass space of 8m x 8m.

**Our 12m x 12m Petal Pole Marquee** caters up to 128 seated and 192 standing. The 12m x 12m needs a flat grass space of 16m x 16m.

**Our 12m x 18m Petal Pole Marquee** caters up to 192 seated and 288 standing. The 18m x 12m needs a flat grass space of 22m x 16m.

**Our 12m x 24m Petal Pole Marquee** caters up to 256 seated and 384 standing. The 12m x 12m needs a flat grass space of 28m x 16m.