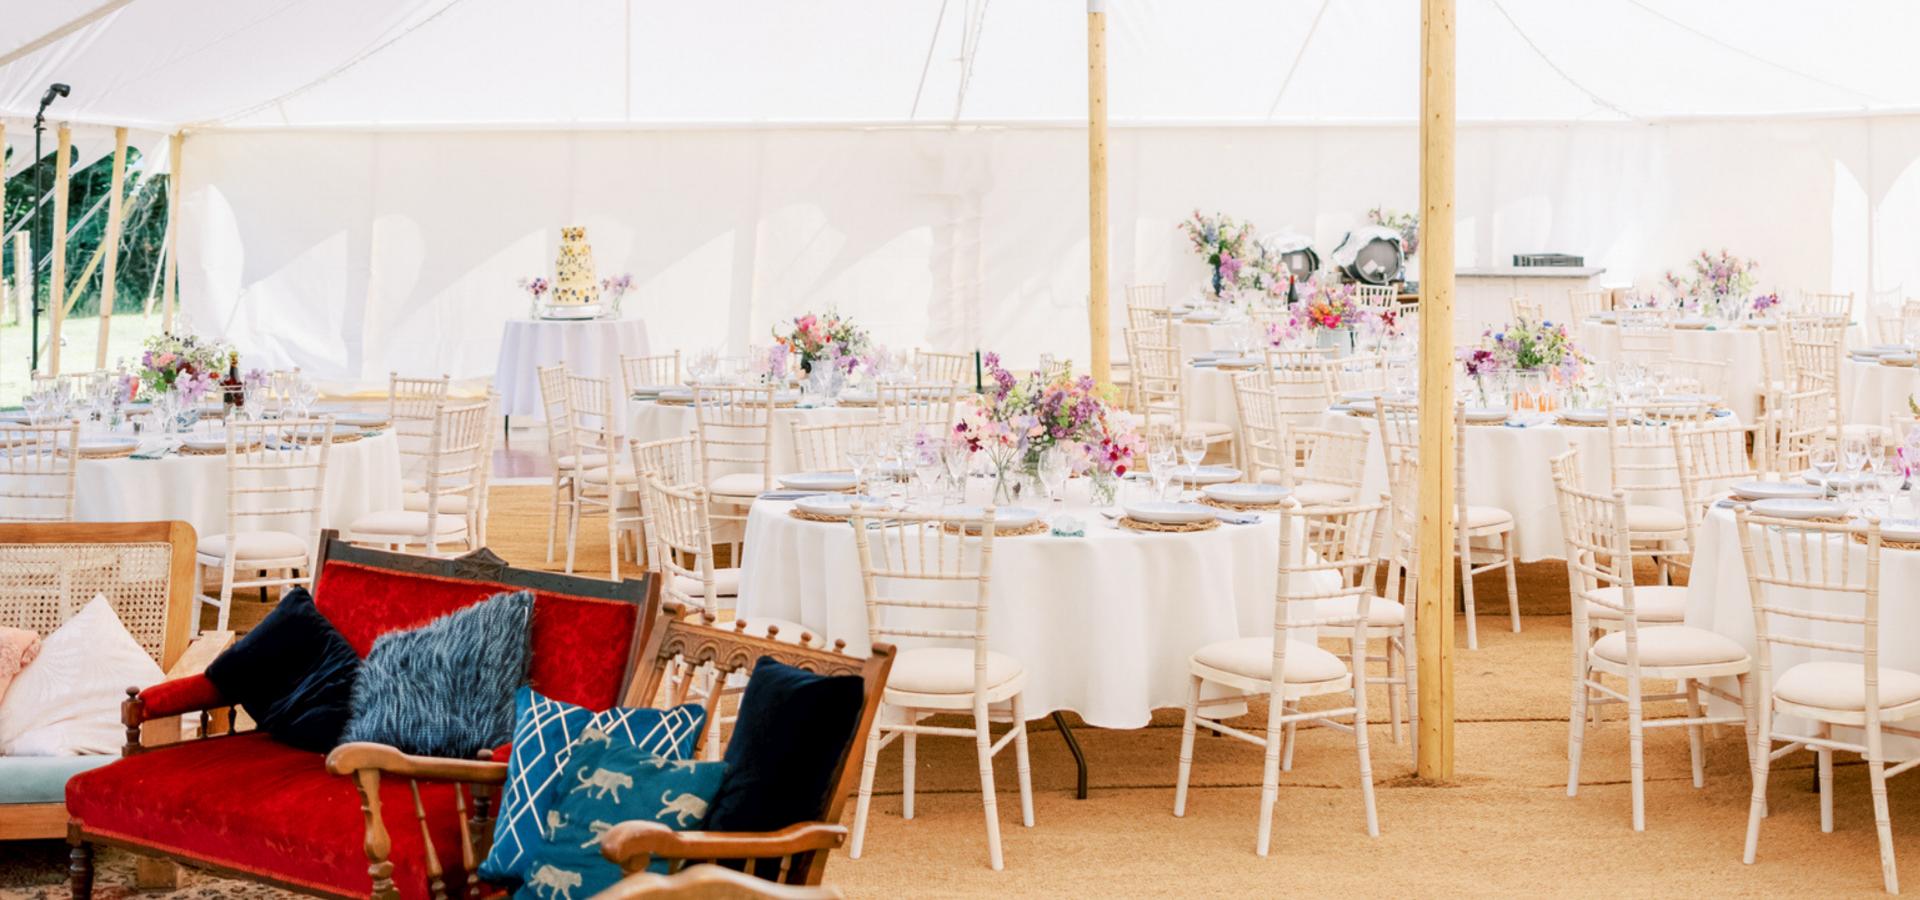

# Symposia

MARQUEES

Our traditional Petal Pole Marquees are the perfect backdrop to your special day.

The marquees come with three canvas walls and one wall of panoramic windows, which of course can be completely removed if the weather is warmer. We stock the following sizes:

#### Tables

Round tables with White Table Linen, seats 8-10 guests £24

6ft x 3ft Rustic Timber Trestle Table, seats 6-8 guests £16

#### Lighting

- Uplighters
- Fairy Lights (Internal per metre)
- Festoon lighting (Internal per metre)
- Festoon lighting (External per metre)
- Festoon on
   Shepherds hooks
   (per metre)
- Festoon on poles (per metre)