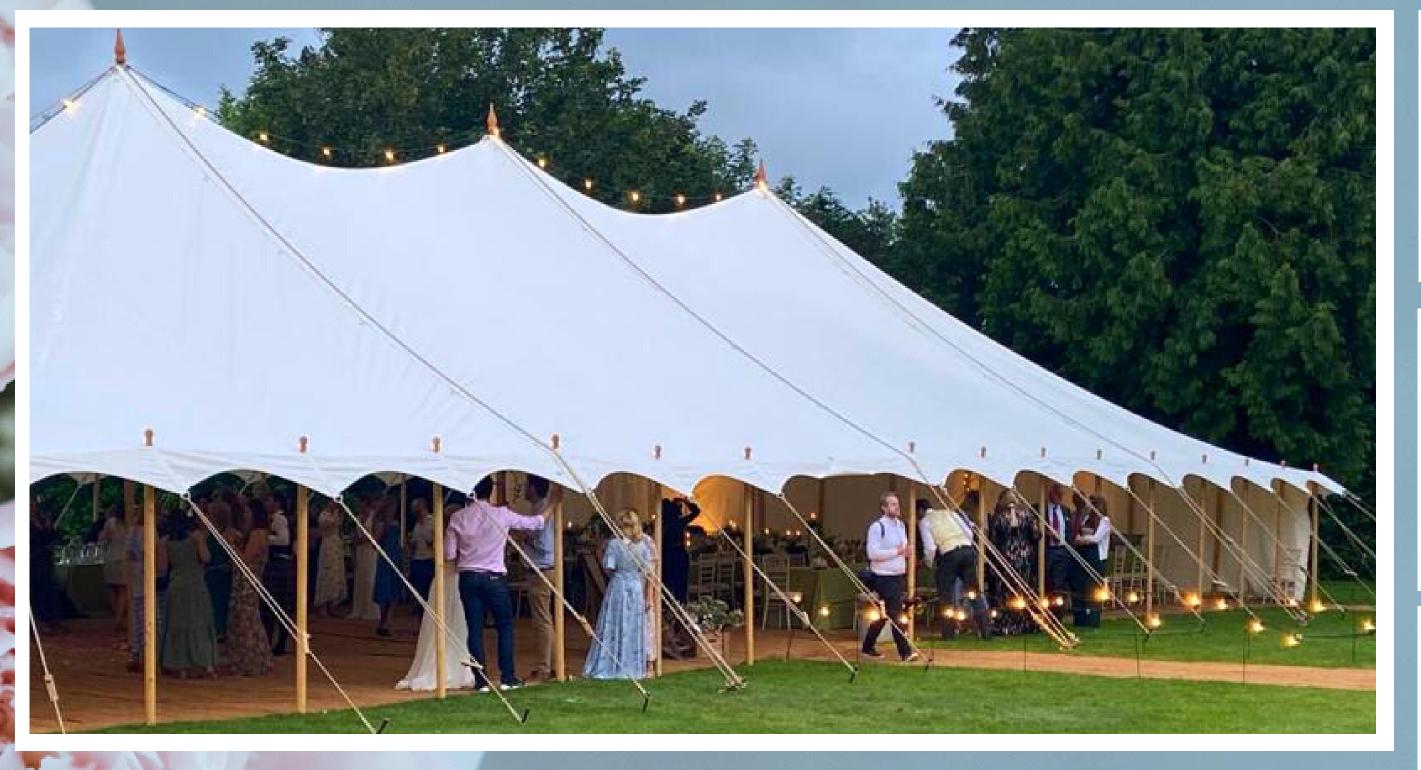

# Symposia

MARQUEES

Our traditional Petal Pole Marquees are the perfect backdrop to your special day.

The marquees come with three canvas walls and one wall of panoramic windows, which of course can be completely removed if the weather is warmer. We stock the following sizes:

For Prices and Packages please see pages 25-27

Our traditional One Pole Petal Marquee is ideal for more intimate occasions, such as smaller weddings and birthday parties.

Our traditional Two Pole, Petal Marquee is perfect for larger events. The 18m x 12m is a good choice for weddings of about 100 guests.

Our Extra Large Three Pole is ideal for the large wedding and looks stunning with its three wooden peaks.

Our Garden Marquee 6m x 6m is perfect for a garden party or small wedding. Seating up to 32 guests or 48 standing.