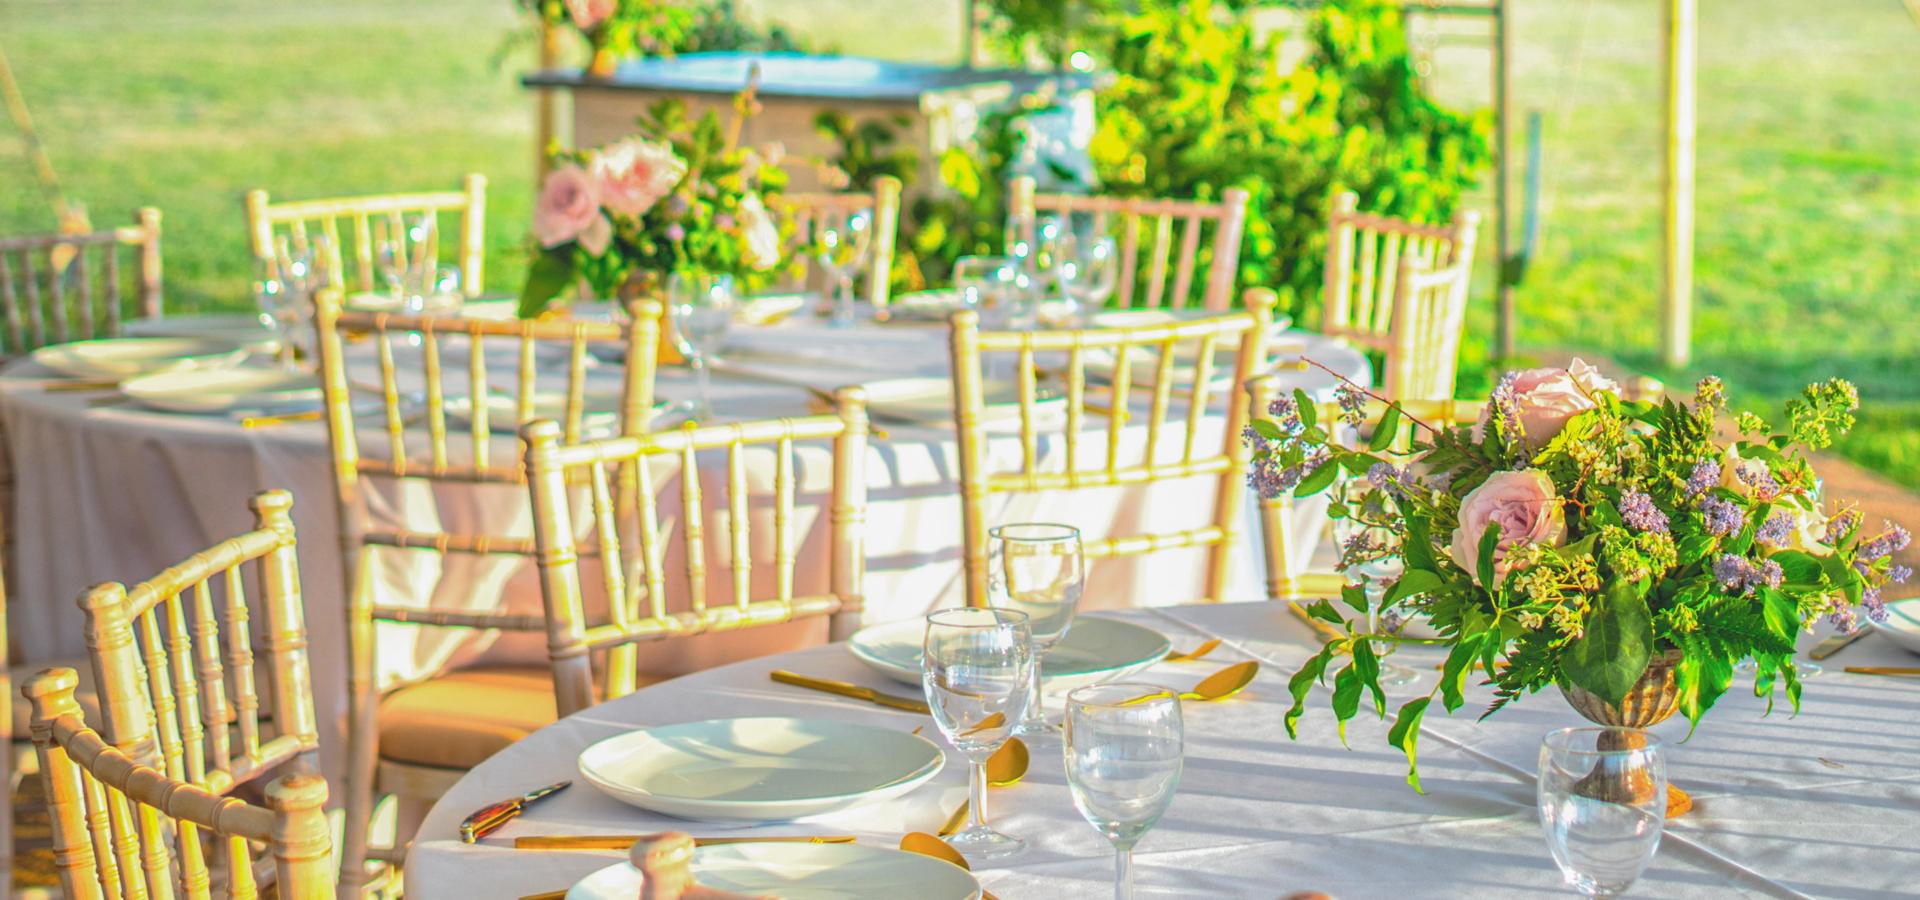

# Symposia

MARQUEES

Our traditional Petal Pole Marquees are the perfect backdrop to your special day.

The marquees come with three canvas walls and one wall of panoramic windows, which of course can be completely removed if the weather is warmer. We stock the following sizes: