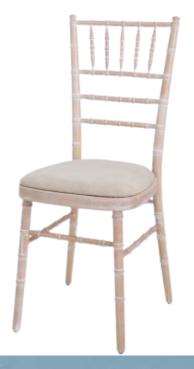

2m x 16m.

**Our 12m x 24m Petal Pole Marquee** caters up to 256 seated and 384 standing. The 12m x 12m needs a flat grass space of 28m x 16m.

For Prices and Packages please see pages 25-27







Our traditional One Pole Petal Marquee is ideal for more intimate occasions, such as smaller weddings and birthday parties.





Our traditional Two Pole, Petal Marquee is perfect for larger events. The 18m x 12m is a good choice for weddings of about 100 guests.





Our Extra Large Three Pole is ideal for the large wedding and looks stunning with its three wooden peaks.

Our Garden Marquee 6m x 6m is perfect for a garden party or small wedding. Seating up to 32 guests or 48 standing.













#### Chairs

## Vintage Wooden Folding Chair £4.66

### Chiavari Limewash Chair with Pad £4.99









#### Tables

Round tables with White Table Linen, seats 8-10 guests £24

6ft x 3ft Rustic Timber Trestle Table, seats 6-8 guests £16





#### Lighting

- Uplighters
- Fairy Lights (Internal per metre)
- Festoon lighting (Internal per metre)
- Festoon lighting (External per metre)
- Festoon on
   Shepherds hooks
   (per metre)
- Festoon on poles (per metre)









Flooring Coir Matting **Dance Floors:** 5.5m x 5.5m Oak Parquet Dancefloor Larger Dancefloor POA Stage 2.4m x 3.6m (8ft x 12ft)

3.6m x 4.8m (12ft x 16ft)





#### Extras

- Cake Table
- Easel
- Indian Kadai Fire Pit
- Drinks Fridge
- Vintage Metal Drinks Bath
- Floral wedding Hoops (1.2m)

#### Facilities

- Catering Tent Package with plastic flooring and light
- Luxury Toilet Cabin
- Small heater
- Large Heater
- 50 KV