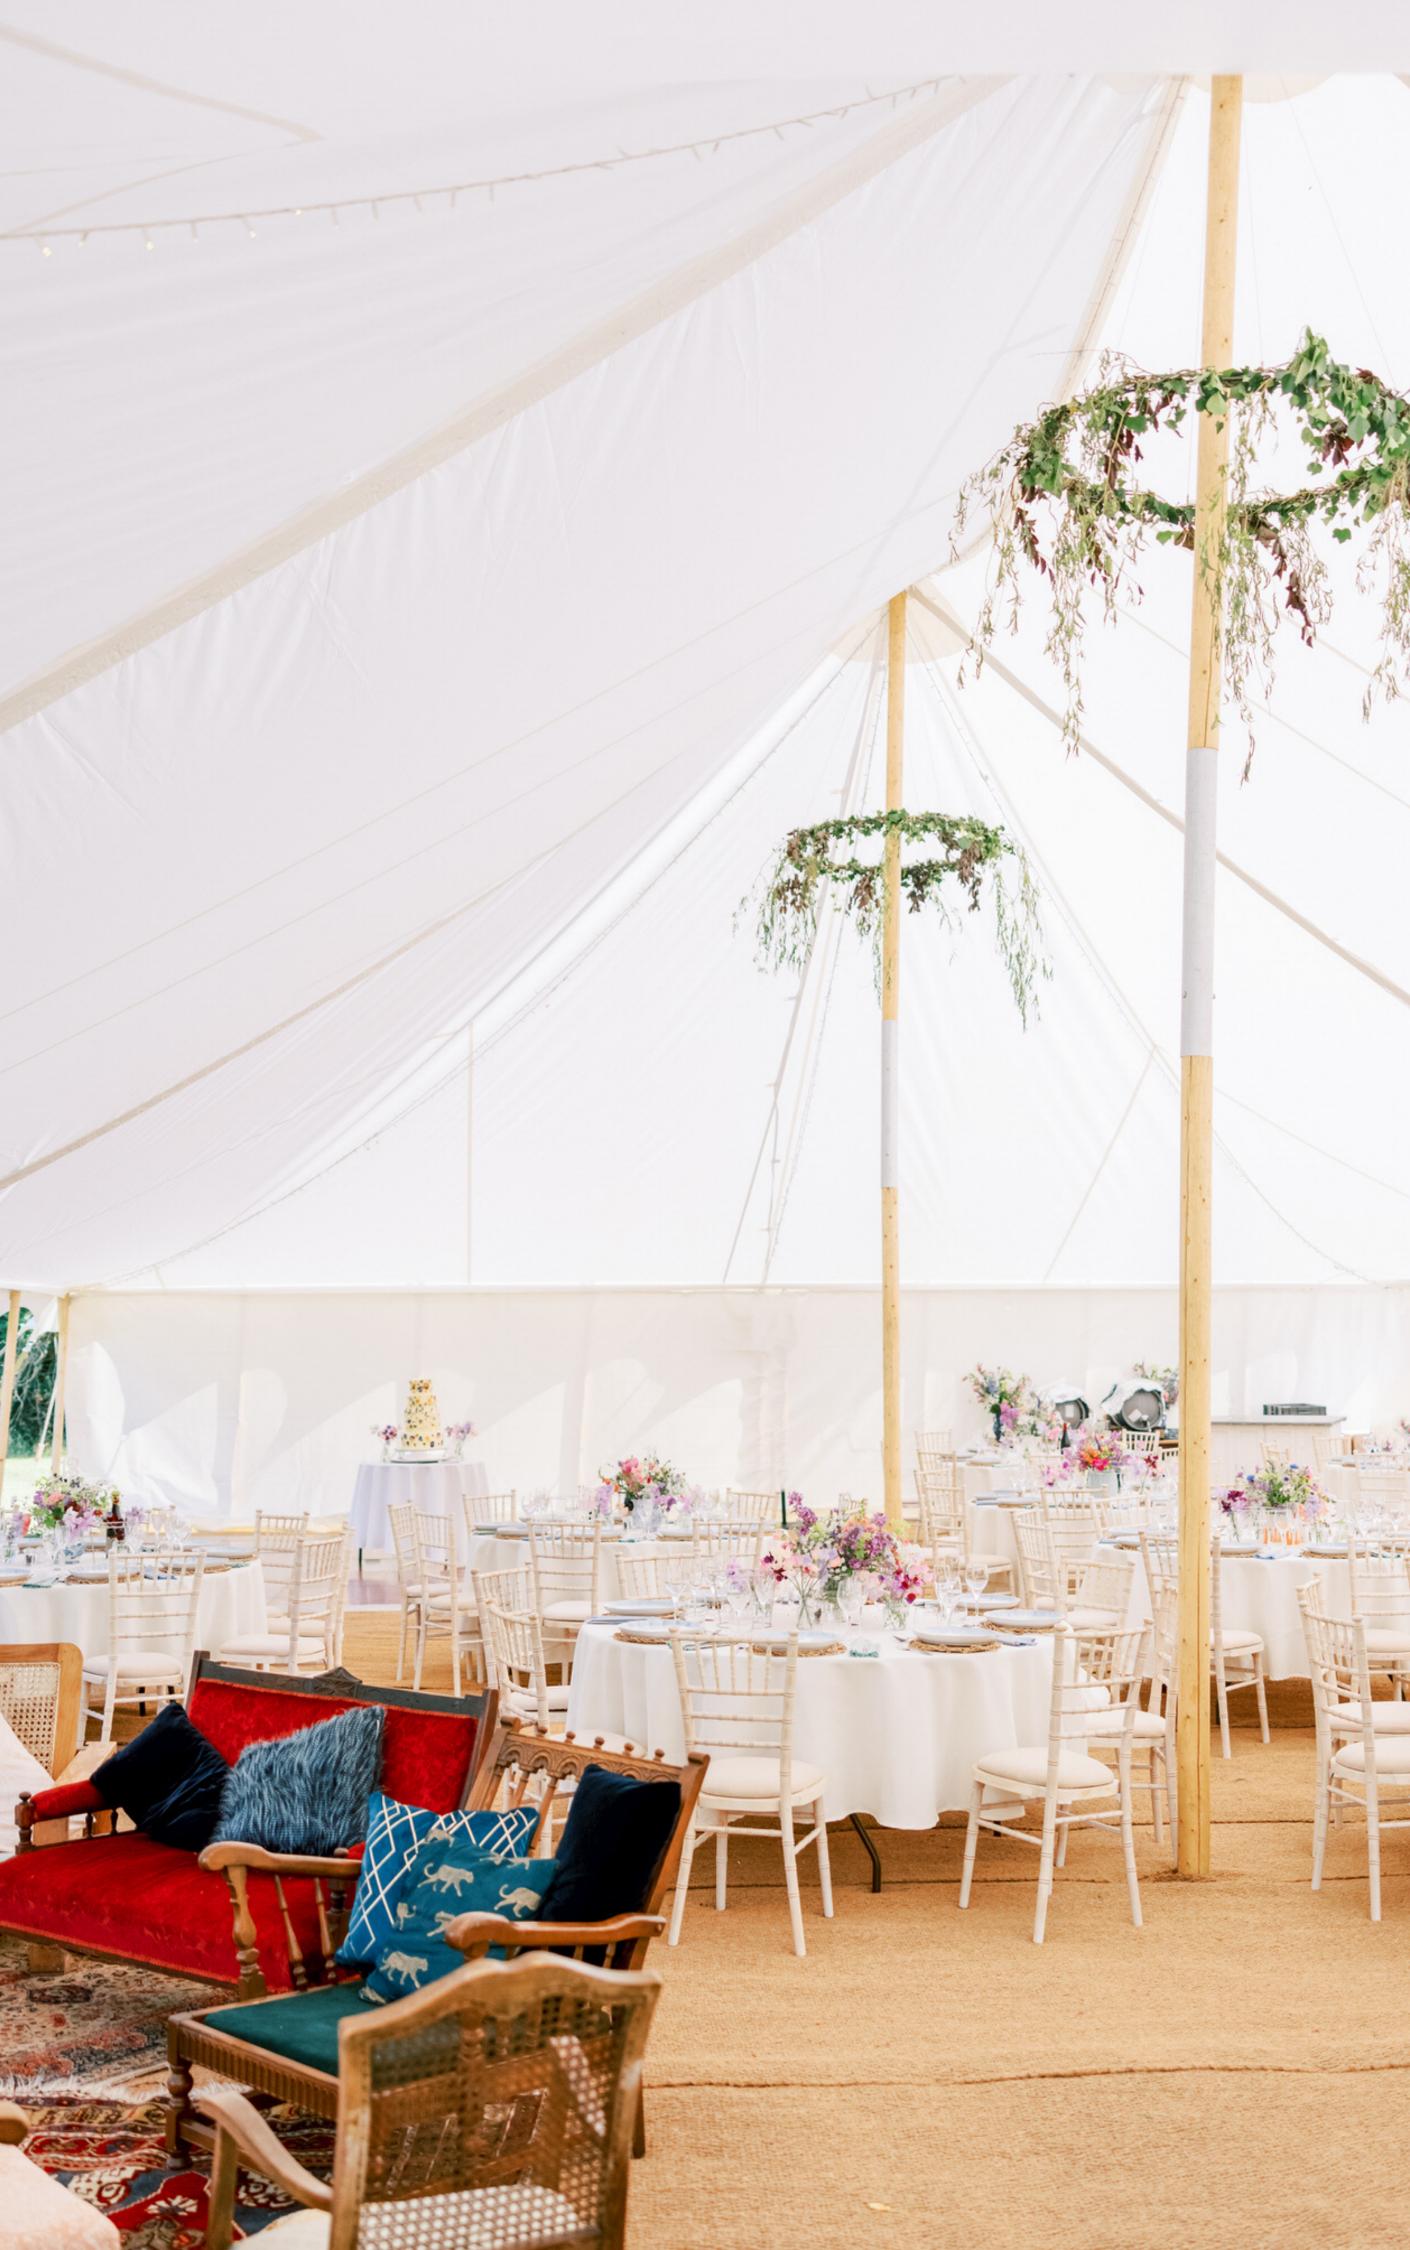

# Symposia marquees

Our traditional Petal Pole Marquees are the perfect backdrop to your special day.

The marquees come with three canvas walls and one wall of panoramic windows, which of course can be completely removed if the weather is warmer. We stock the following sizes:

**Our 6m x 6m Garden Marquee** caters up to 40 seated and 50 standing. The 6m x 6m needs a flat grass space of 8m x 8m.

**Our 12m x 12m Petal Pole Marquee** caters up to 128 seated and 192 standing. The 12m x 12m needs a flat grass space of 16m x 16m.

**Our 12m x 18m Petal Pole Marquee** caters up to 192 seated and 288 standing. The 18m x 12m needs a flat grass space of 22m x 16m.

**Our 12m x 24m Petal Pole Marquee** caters up to 256 seated and 384 standing.The 12m x 12m needs a flat grass space of 28m x 16m.

For Prices and Packages please see pages 25-27

Our traditional One Pole Petal Marquee is ideal for more intimate occasions, such as smaller weddings and birthday parties.

Our traditional Two Pole, petal Marquee is perfect for larger events. The 18m x 12m is a good choice for weddings of about 100 guests.

Our Extra Large Three Pole is ideal for the large wedding and looks stunning with its three wooden peaks.

Our Garden Marquee 6m x 6m is perfect for a garden party or small wedding. Seating up to 32 guests or 48 standing.