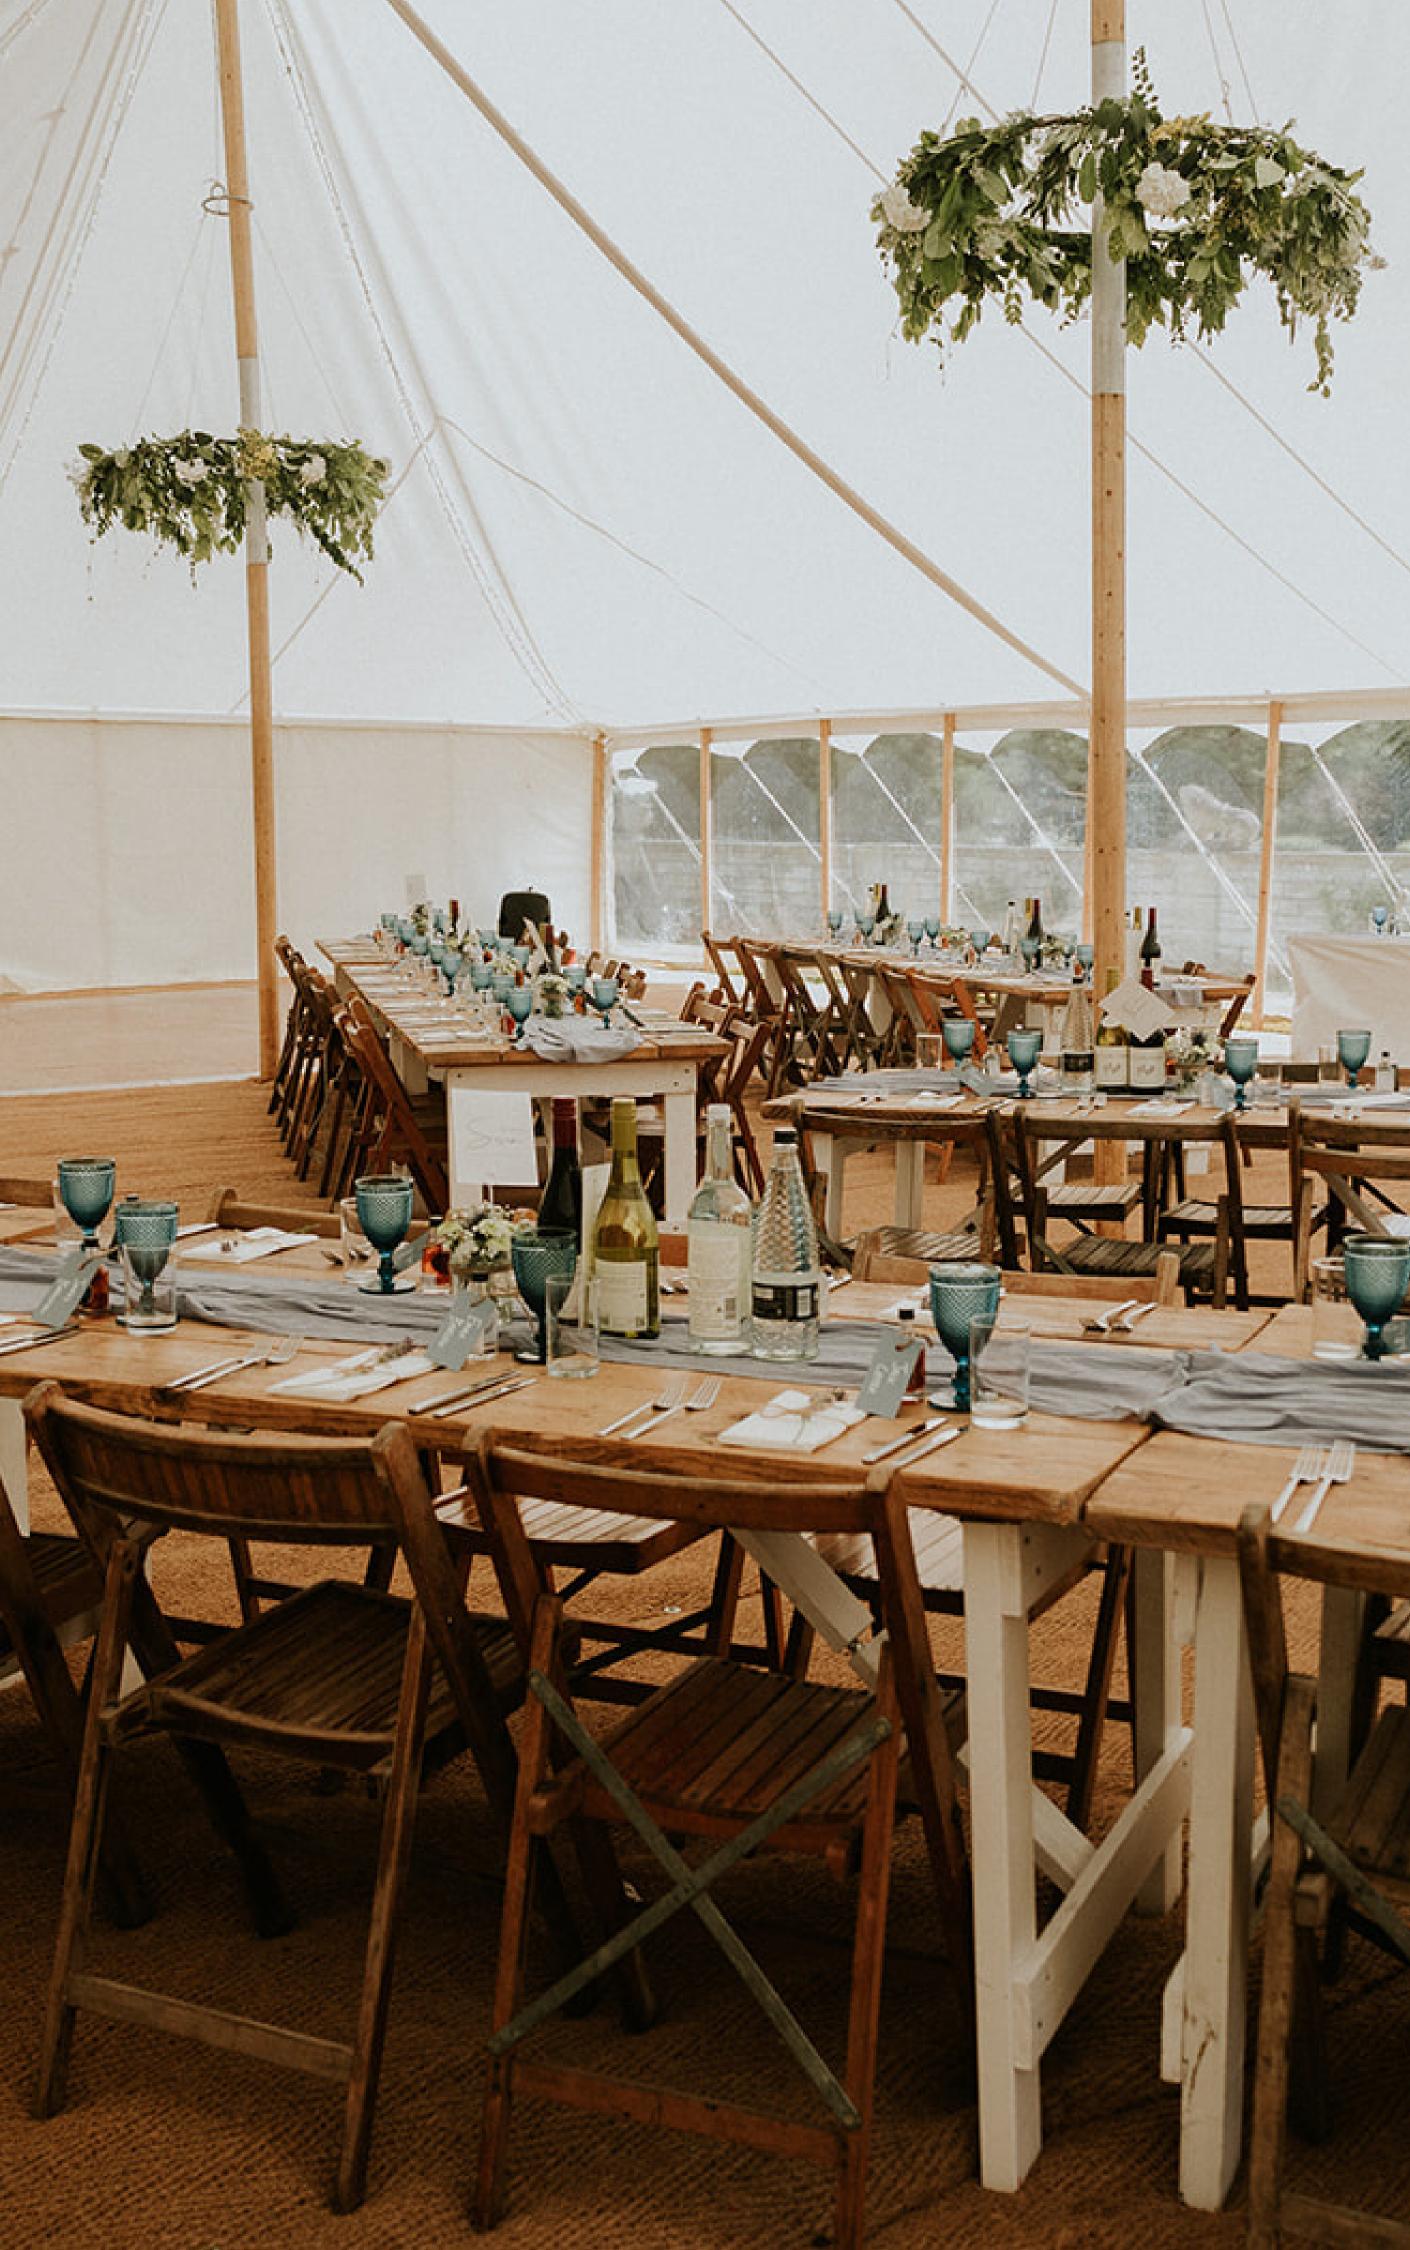

# Symposia marquees

Our traditional Petal Pole Marquees are the perfect backdrop to your special day.

The marquees come with three canvas walls and one wall of panoramic windows, which of course can be completely removed if the weather is warmer. We stock the following sizes:

**Our 6m x 6m Garden Marquee** caters up to 40 seated and 50 standing. The 6m x 6m needs a flat grass space of 8m x 8m.

**Our 12m x 12m Petal Pole Marquee** caters up to 128 seated and 192 standing. The 12m x 12m needs a flat grass space of 16m x 16m.

**Our 12m x 18m Petal Pole Marquee** caters up to 192 seated and 288 standing. The 18m x 12m needs a flat grass space of 22m x 16m.

**Our 12m x 24m Petal Pole Marquee** caters up to 256 seated and 384 standing.The 12m x 12m needs a flat grass space of 28m x 16m.

## **Dining Chairs**

Vintage Wooden Folding Chair £4.66

> Chiavari Limewash Chair with Ivory Pad £4.99

## Tables

Round tables with White Table Linen, each seats 8-10 guests £24

6ft x 3ft Rustic Timber Trestle Table, each seats 6-8 guests £16