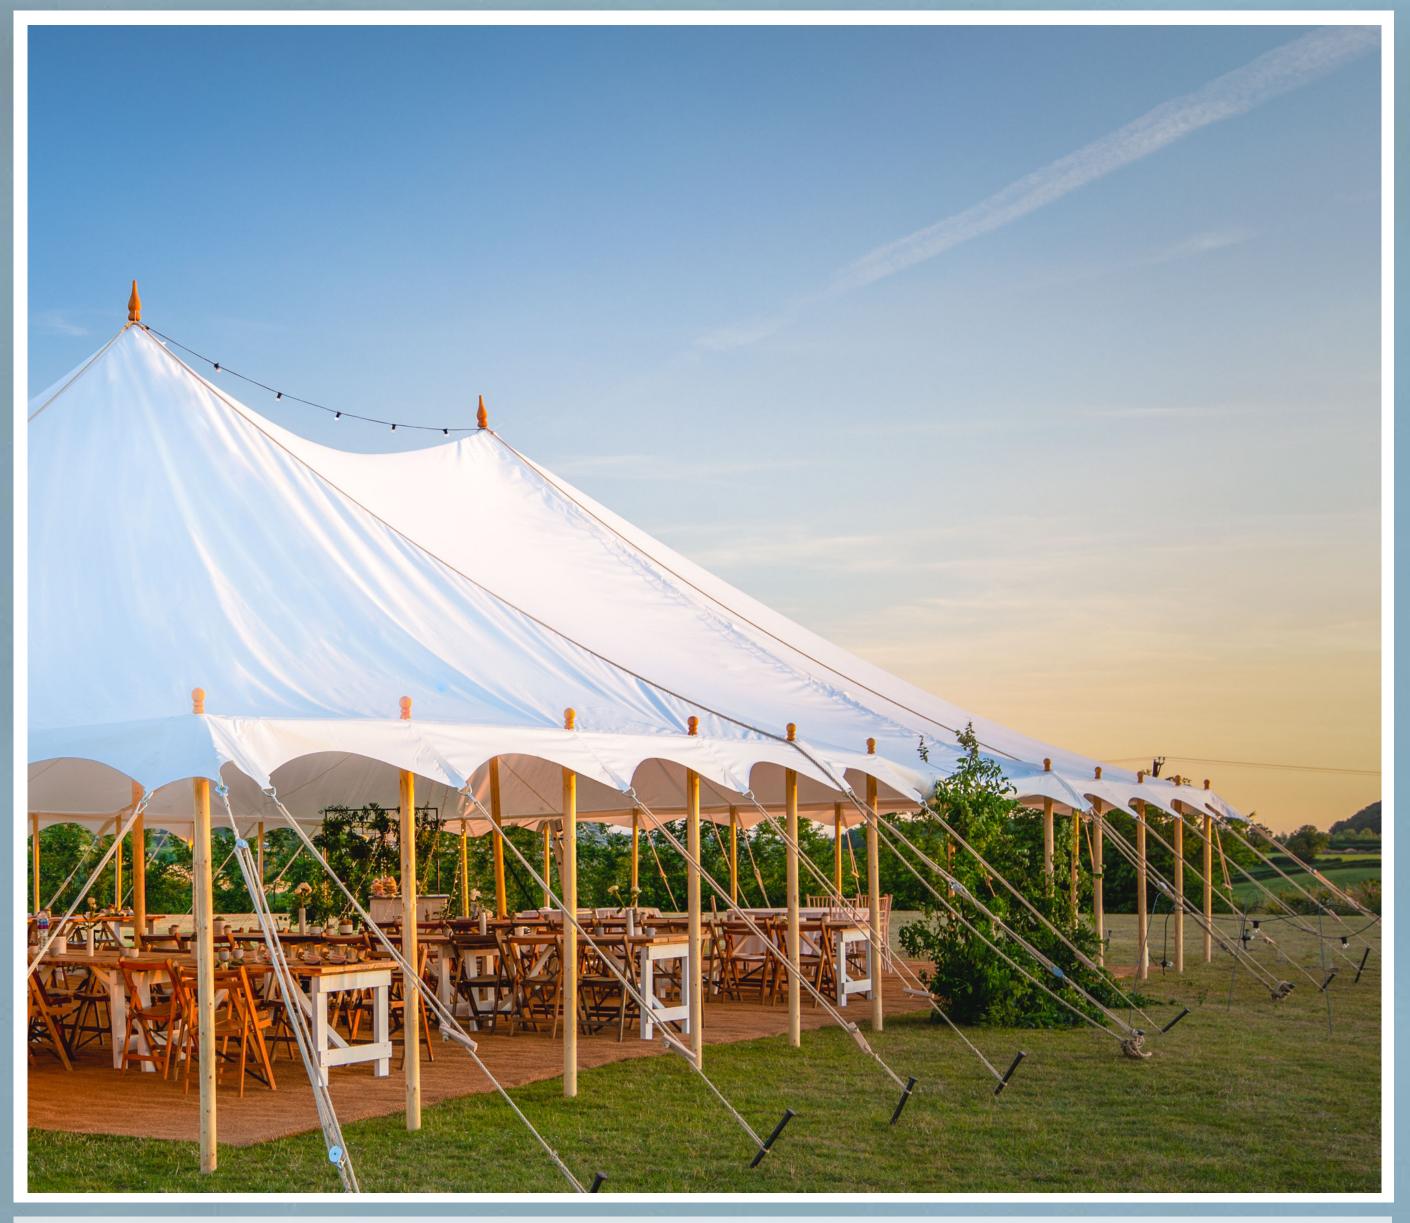

# Symposia marquees

Our traditional Petal Pole Marquees are the perfect backdrop to your special day.

The marquees come with three canvas walls and one wall of panoramic windows, which of course can be completely removed if the weather is warmer. We stock the following sizes:

For Prices and Packages please see pages 25-27

Our traditional One Pole Petal Marquee is ideal for more intimate occasions, such as smaller weddings and birthday parties.

Our traditional Two Pole, petal Marquee is perfect for larger events. The 18m x 12m is a good choice for weddings of about 100 guests.

Our Extra Large Three Pole is ideal for the large wedding and looks stunning with its three wooden peaks.

Our Garden Marquee 6m x 6m is perfect for a garden party or small wedding. Seating up to 32 guests or 48 standing.