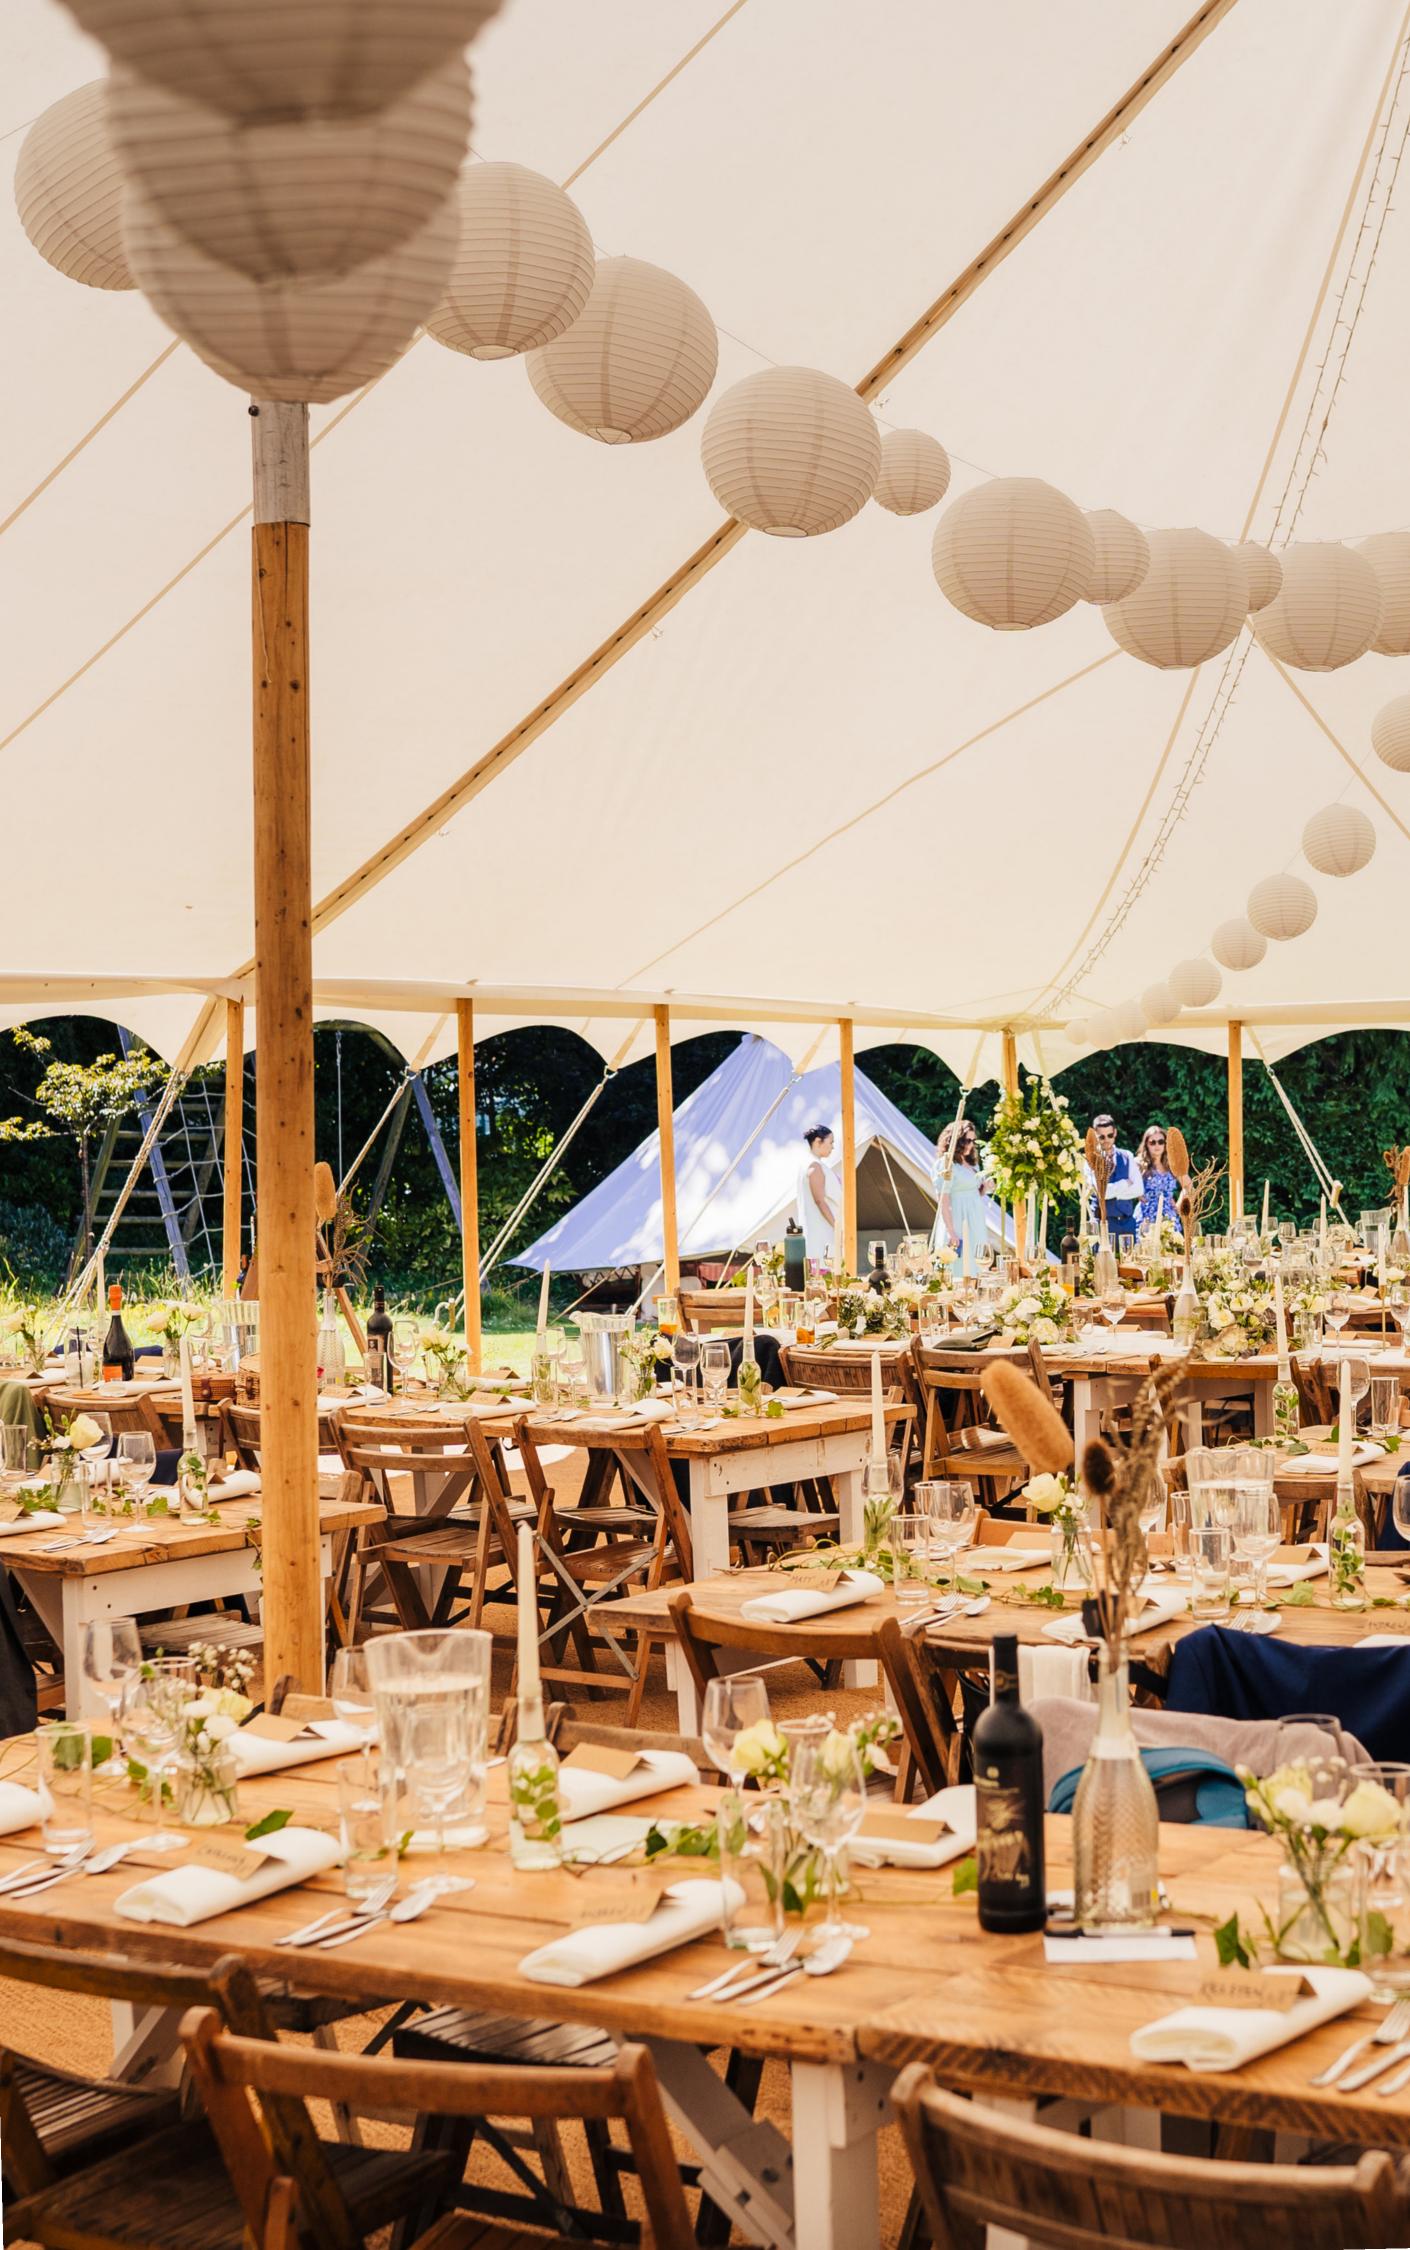

## **Dining Chairs**

Vintage Wooden Folding Chair £4.66

> Chiavari Limewash Chair with Ivory Pad £4.99

## Tables

Round tables with White Table Linen, each seats 8-10 guests £24

6ft x 3ft Rustic Timber Trestle Table, each seats 6-8 guests £16

## Lighting

## Uplighters

Fairy Lights (Internal per metre)

Festoon lighting (Internal per metre)

Festoon lighting (External per metre)

Festoon on Shepherds hooks (per metre)

Festoon on poles (per metre)