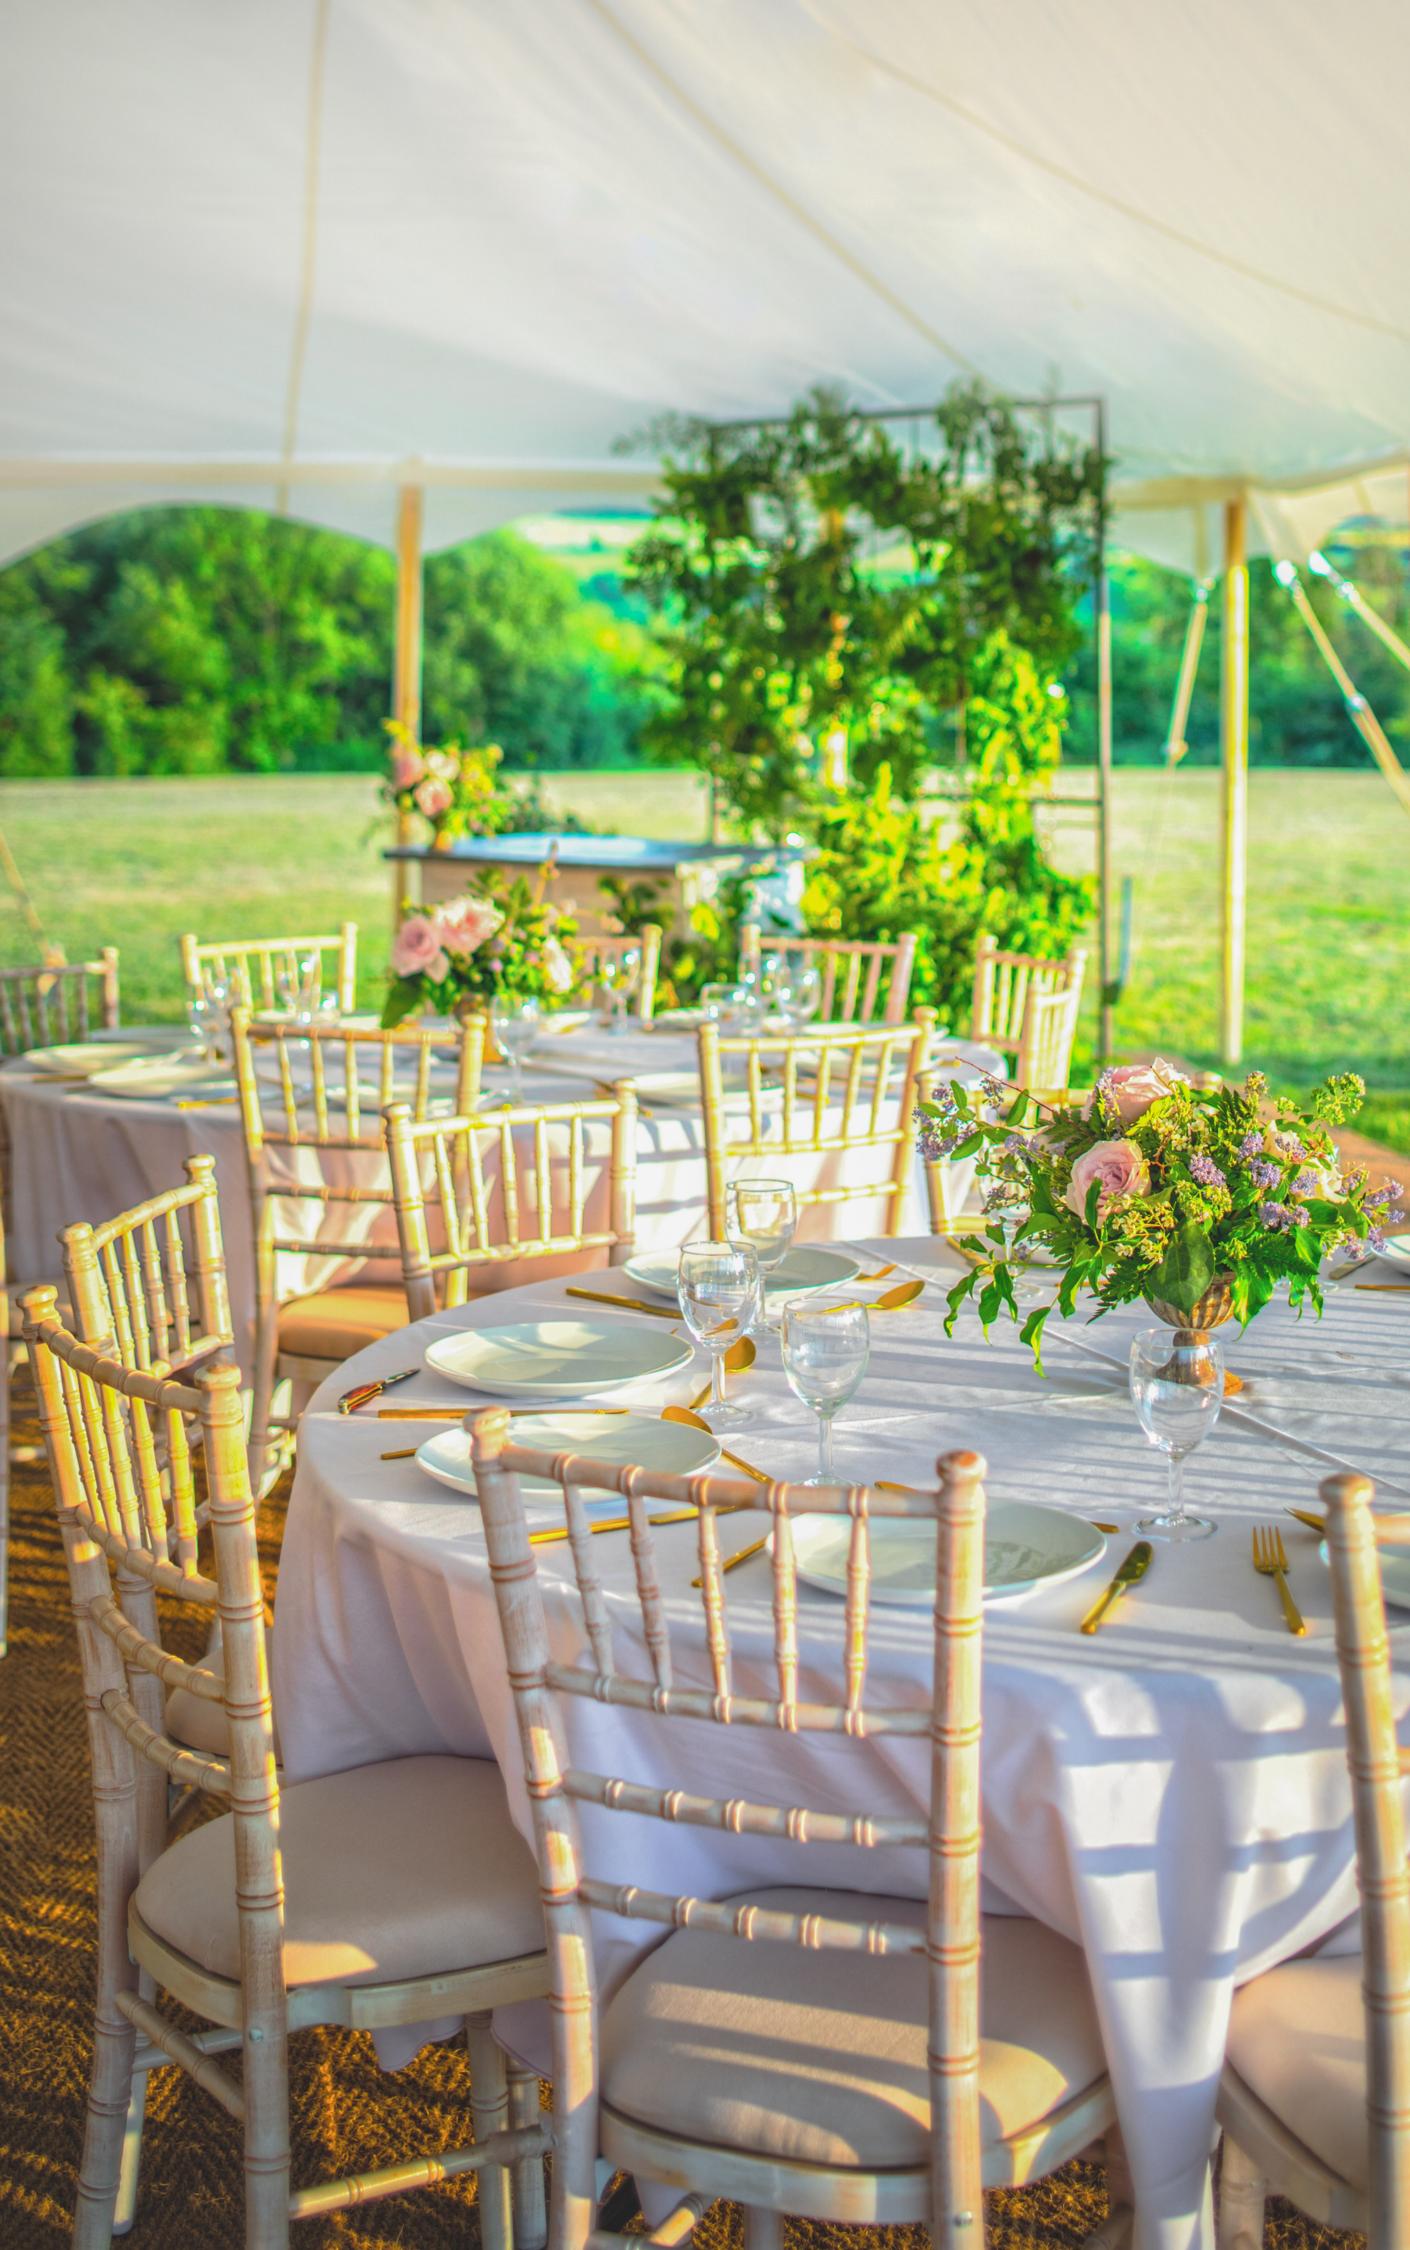

# Symposia marquees

Our traditional Petal Pole Marquees are the perfect backdrop to your special day.

The marquees come with three canvas walls and one wall of panoramic windows, which of course can be completely removed if the weather is warmer. We stock the following sizes:

## **Dining Chairs**

Vintage Wooden Folding Chair £4.66

> Chiavari Limewash Chair with Ivory Pad £4.99

## Tables

Round tables with White Table Linen, each seats 8-10 guests £24

6ft x 3ft Rustic Timber Trestle Table, each seats 6-8 guests £16