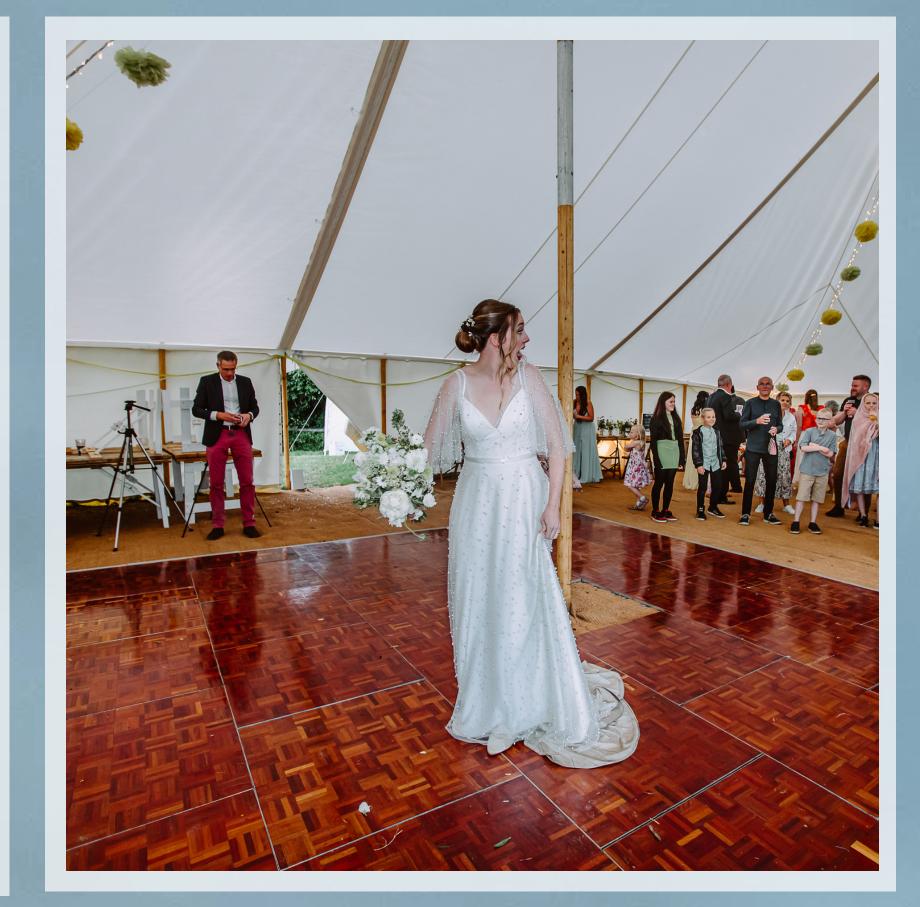

# Symposia marquees

Our traditional Petal Pole Marquees are the perfect backdrop to your special day.

The marquees come with three canvas walls and one wall of panoramic windows, which of course can be completely removed if the weather is warmer. We stock the following sizes:

For Prices and Packages please see pages 25-27

Our traditional One Pole Petal Marquee is ideal for more intimate occasions, such as smaller weddings and birthday parties.

Our traditional Two Pole, petal Marquee is perfect for larger events. The 18m x 12m is a good choice for weddings of about 100 guests.