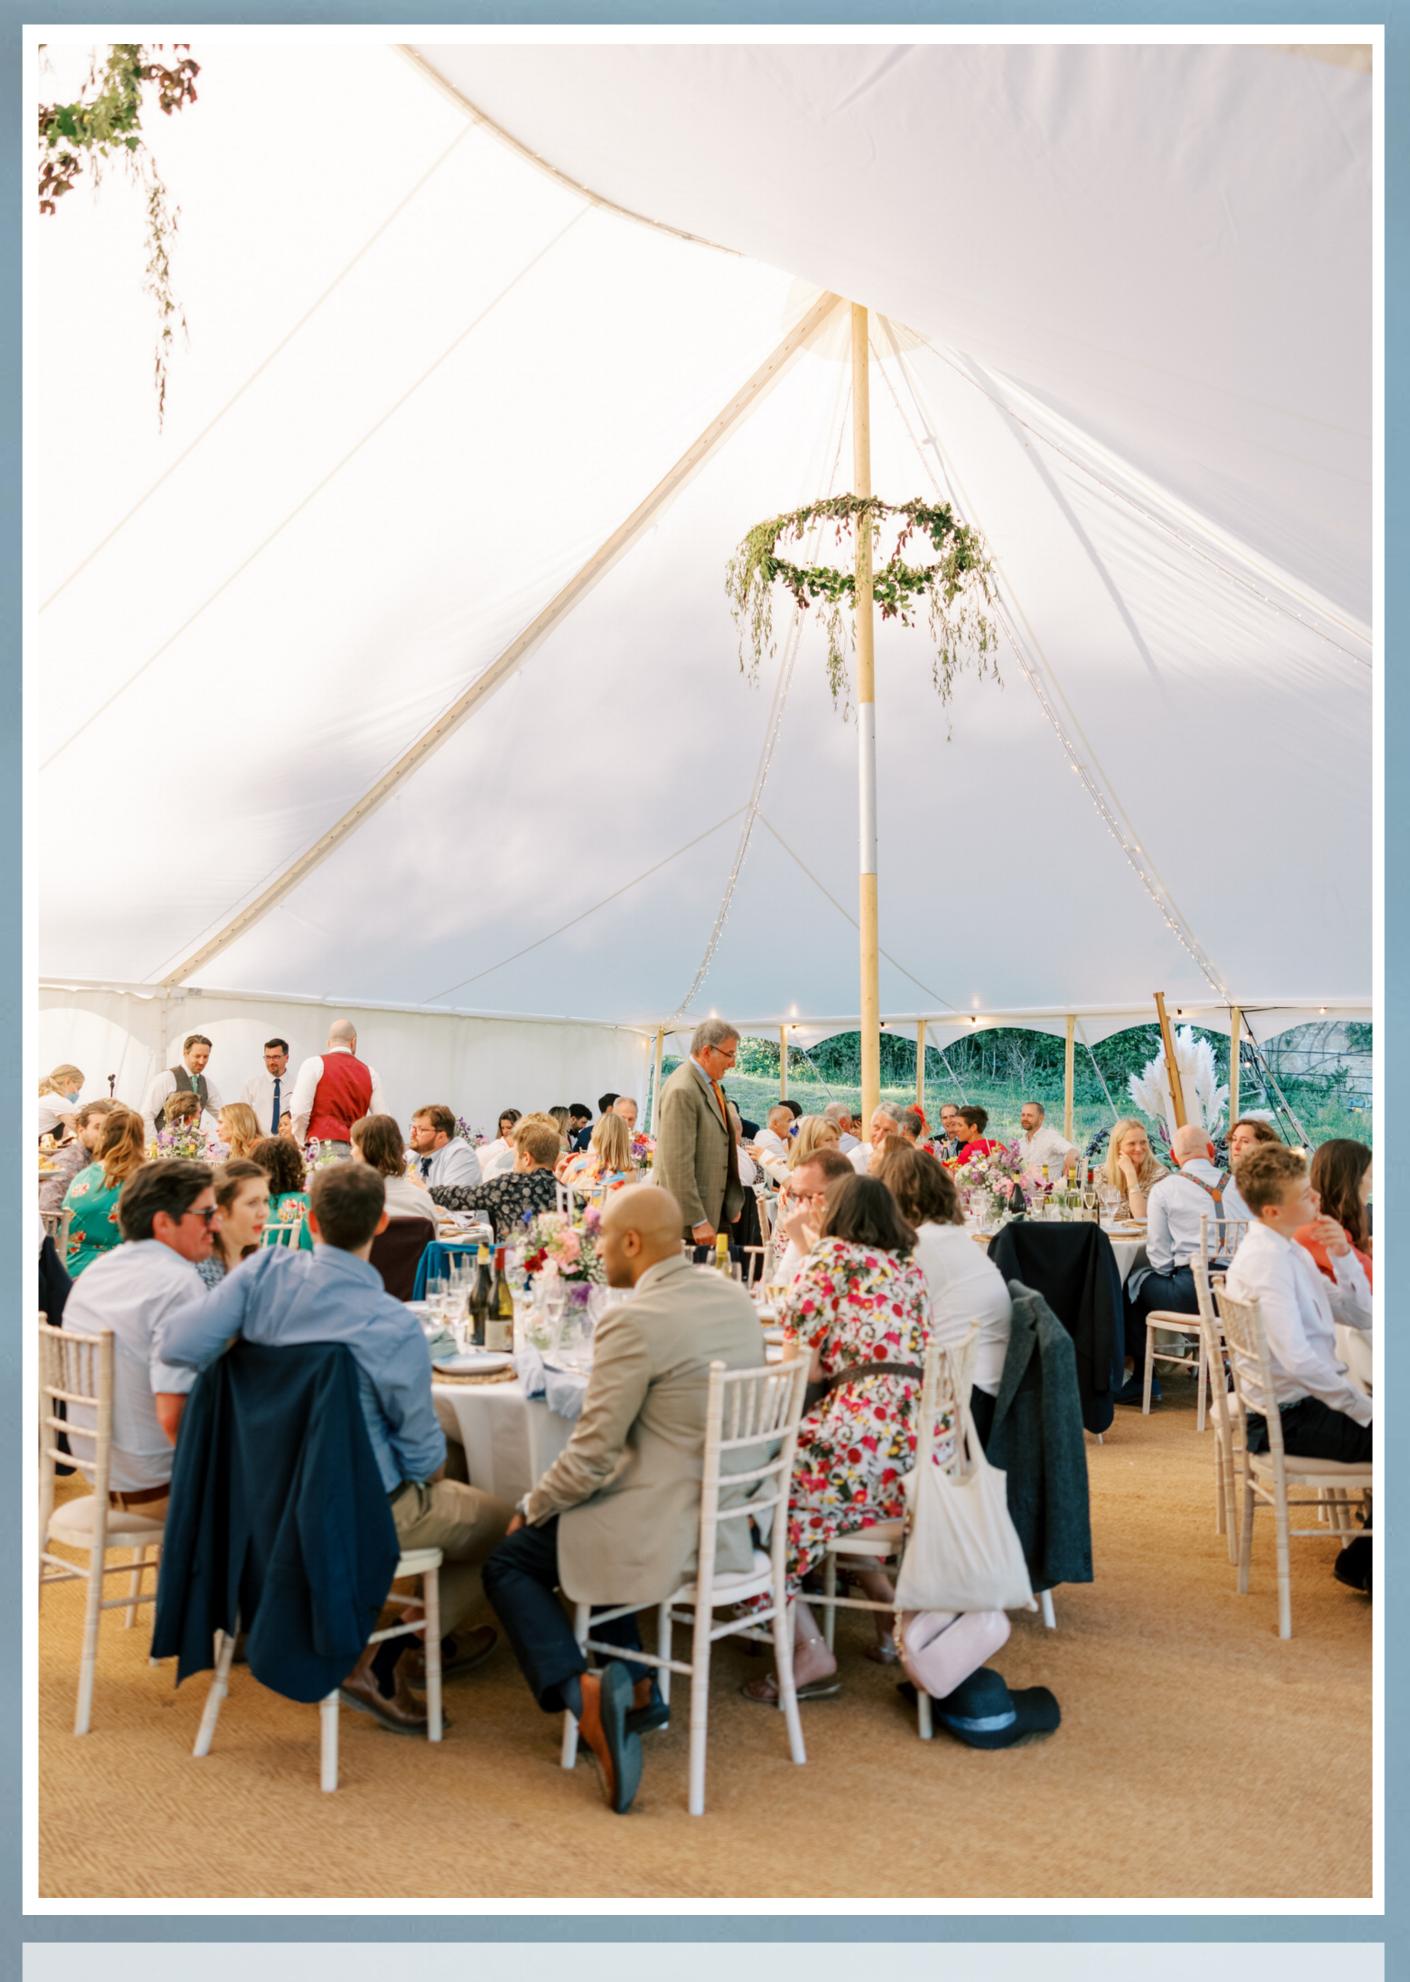

# Symposia marquees

Our traditional Petal Pole Marquees are the perfect backdrop to your special day.

The marquees come with three canvas walls and one wall of panoramic windows, which of course can be completely removed if the weather is warmer. We stock the following sizes:

## **Dining Chairs**

Vintage Wooden Folding Chair £4.66

> Chiavari Limewash Chair with Ivory Pad £4.99

## Tables

Round tables with White Table Linen, each seats 8-10 guests £24

6ft x 3ft Rustic Timber Trestle Table, each seats 6-8 guests £16