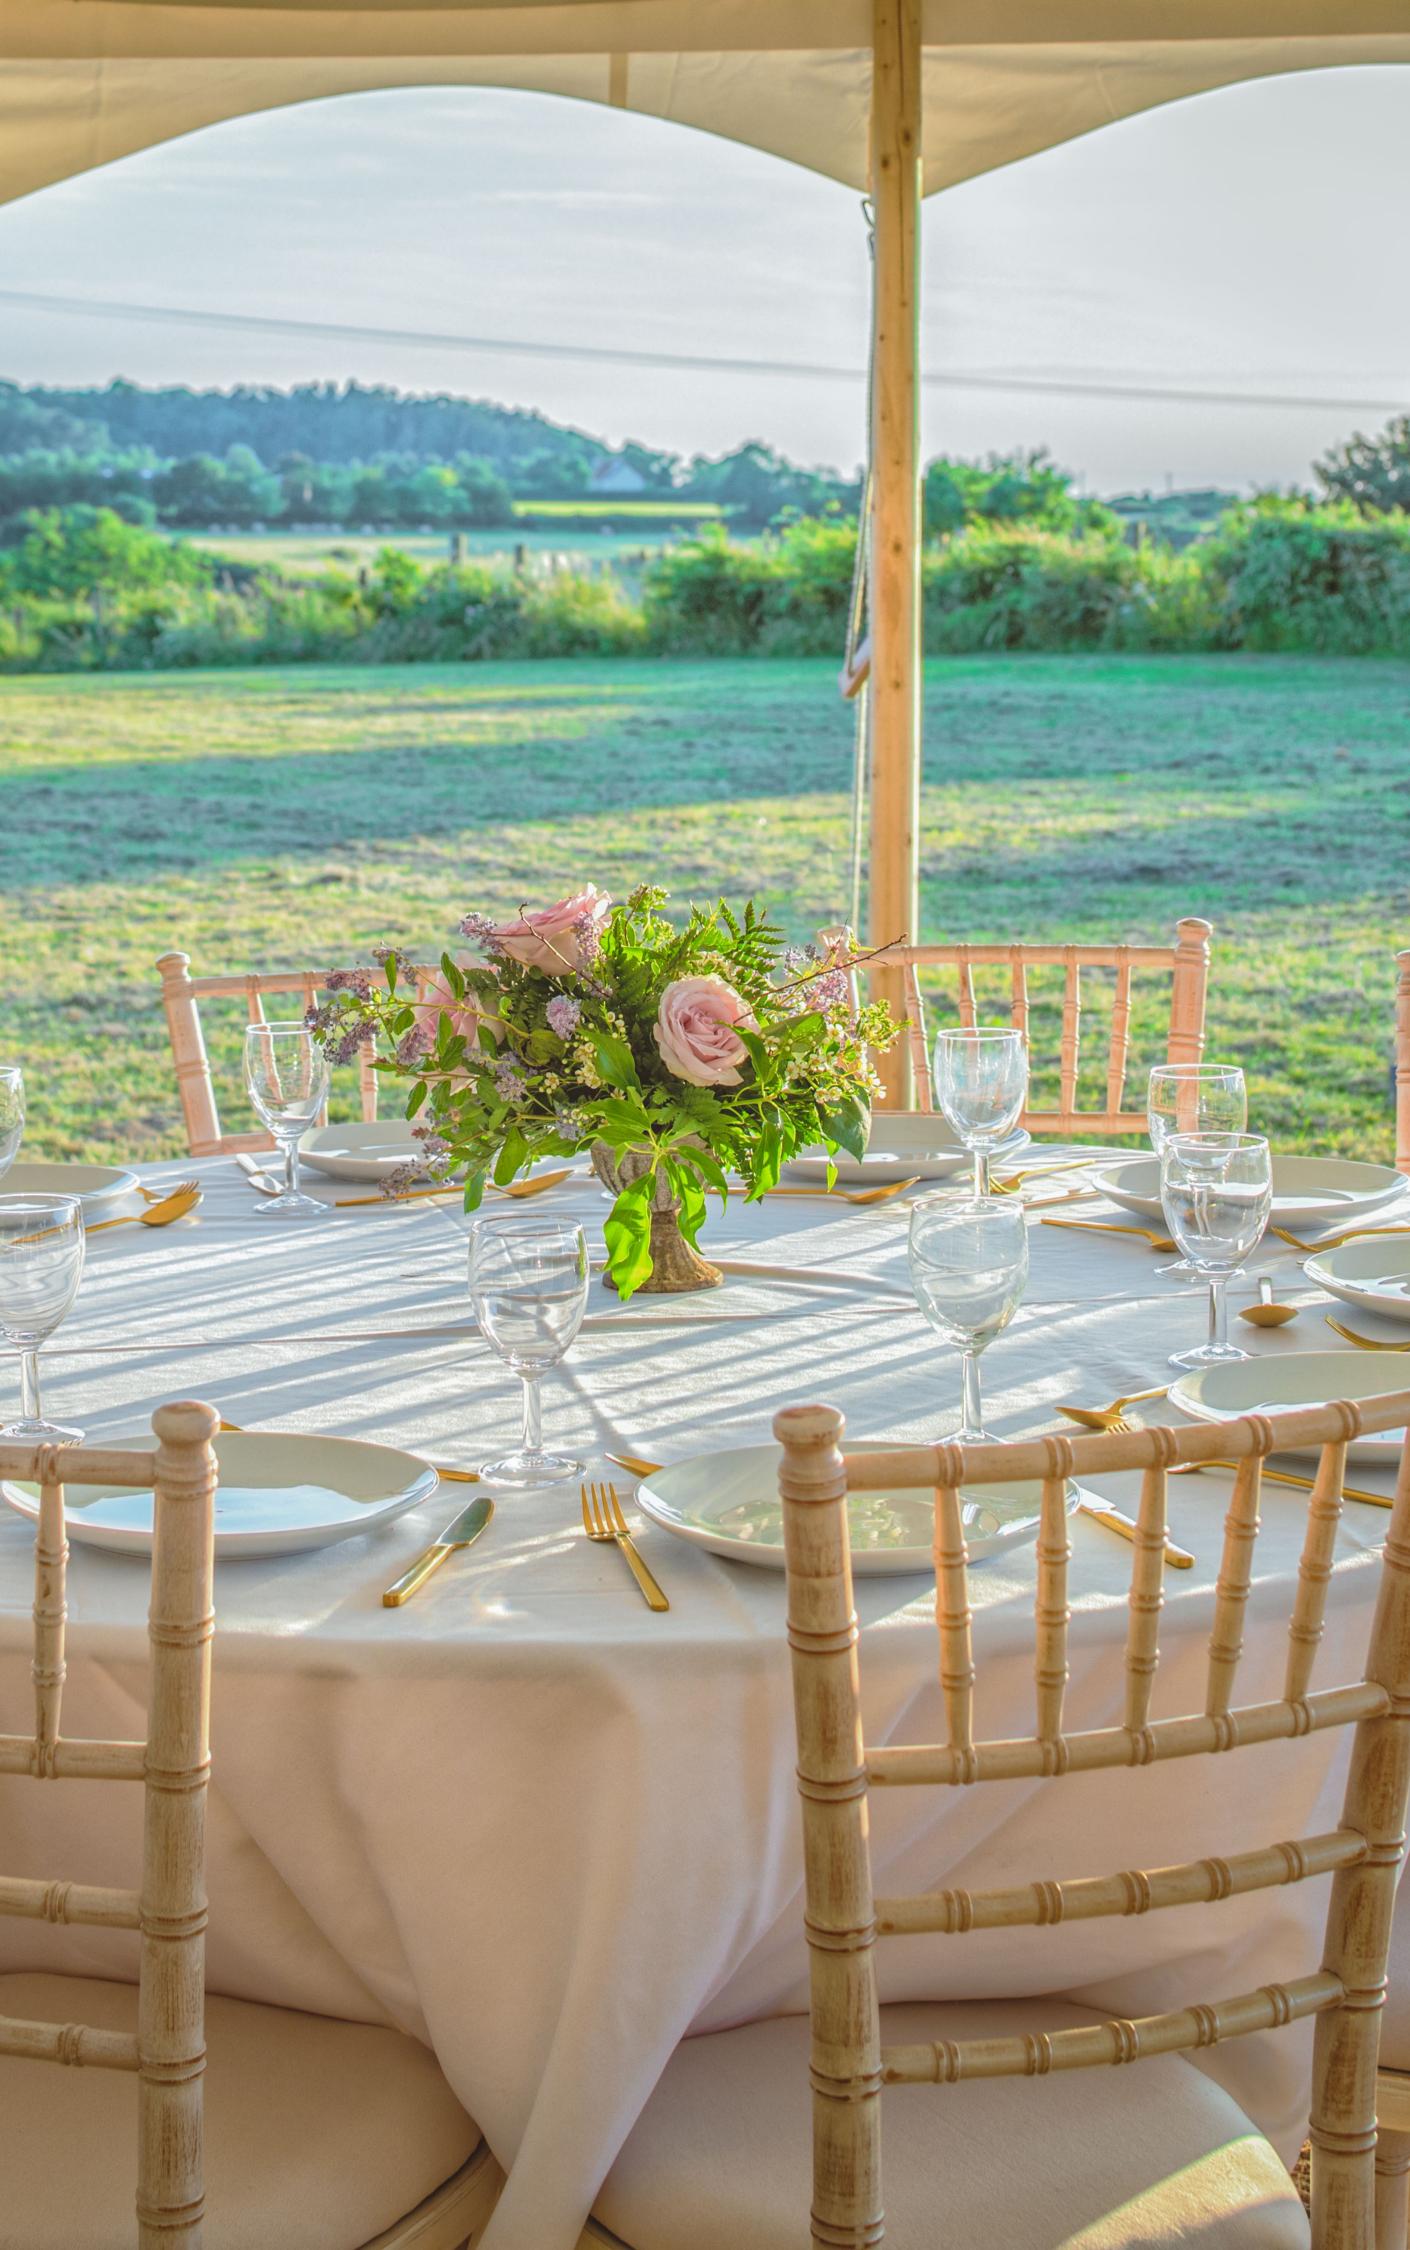

## **Dining Chairs**

Vintage Wooden Folding Chair £4.66

> Chiavari Limewash Chair with Ivory Pad £4.99

## Tables

Round tables with White Table Linen, each seats 8-10 guests £24

6ft x 3ft Rustic Timber Trestle Table, each seats 6-8 guests £16