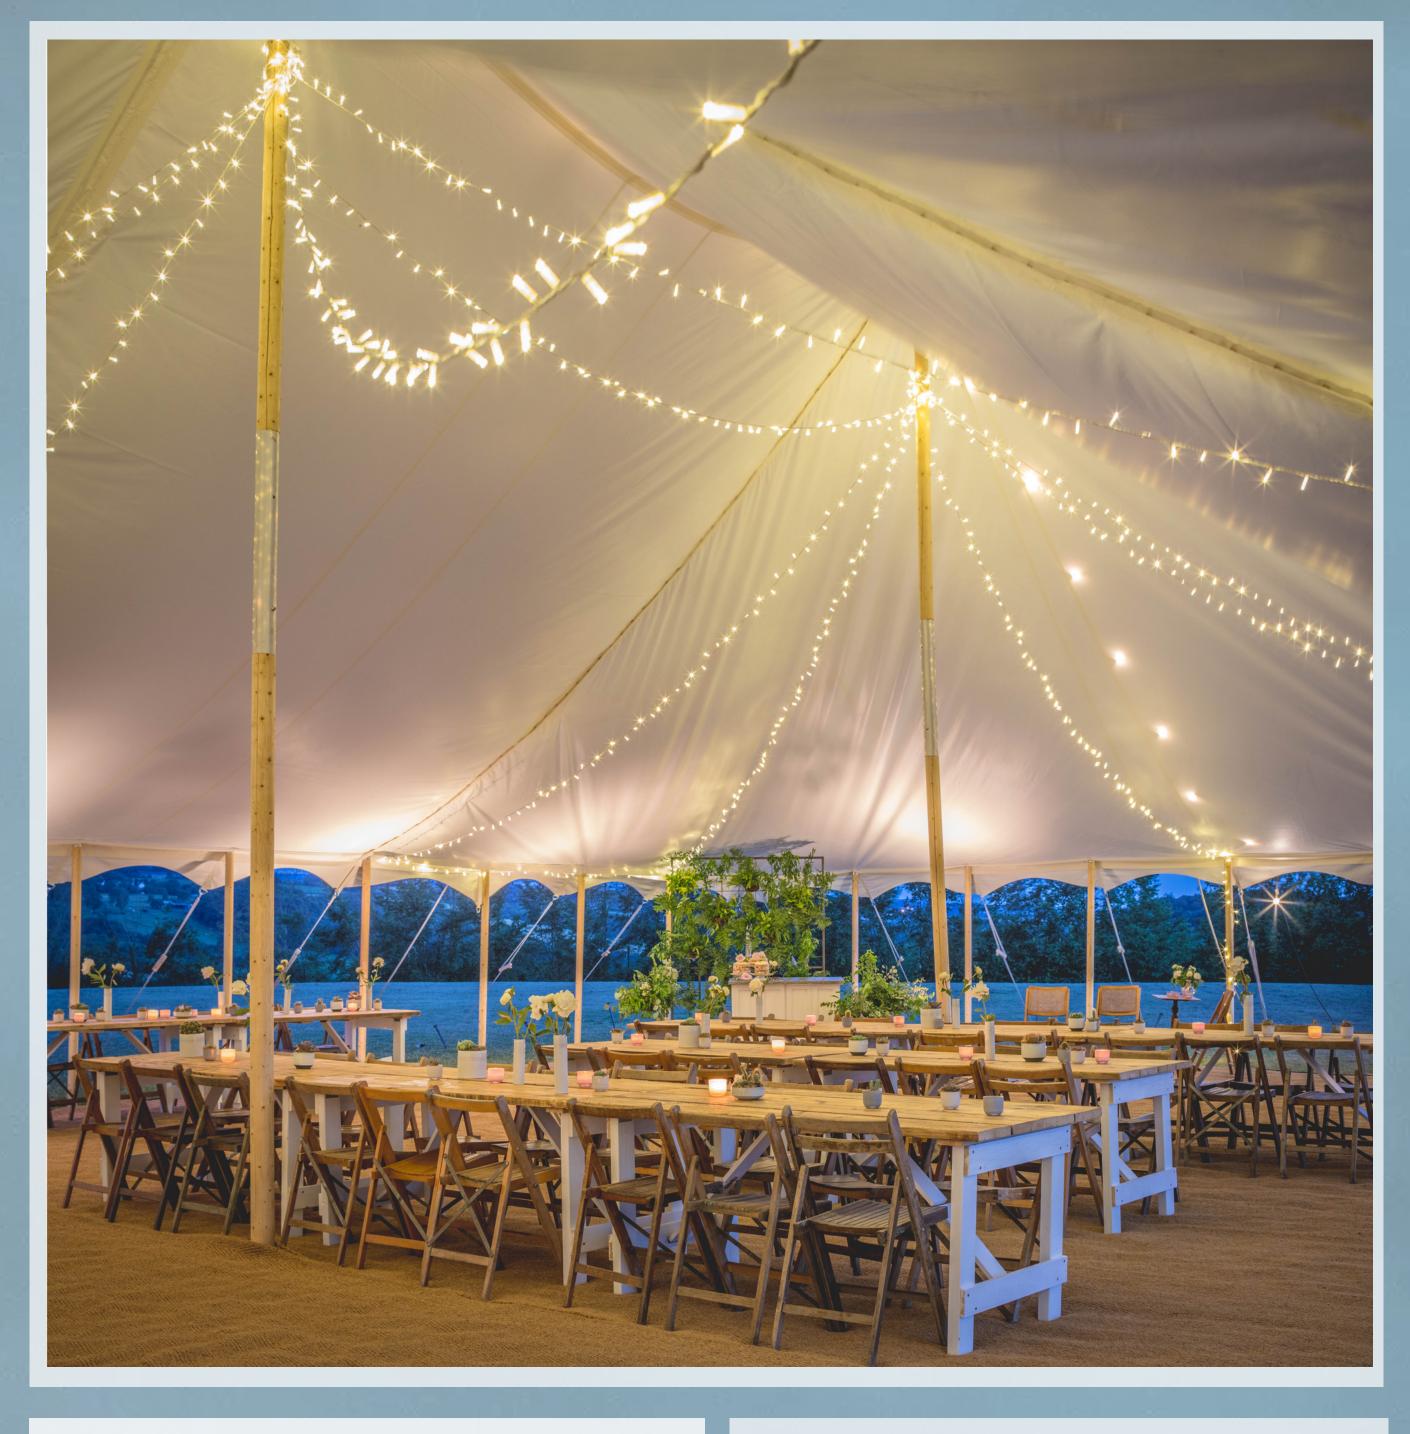

# Symposia marquees

Our traditional Petal Pole Marquees are the perfect backdrop to your special day.

The marquees come with three canvas walls and one wall of panoramic windows, which of course can be completely removed if the weather is warmer. We stock the following sizes:

## Lighting

## Uplighters

Fairy Lights (Internal per metre)

Festoon lighting (Internal per metre)

Festoon lighting (External per metre)

Festoon on Shepherds hooks (per metre)

Festoon on poles (per metre)

## Tables

Round tables with White Table Linen, each seats 8-10 guests £24

6ft x 3ft Rustic Timber Trestle Table, each seats 6-8 guests £16

## **Dining Chairs**

Vintage Wooden Folding Chair £4.66

> Chiavari Limewash Chair with Ivory Pad £4.99