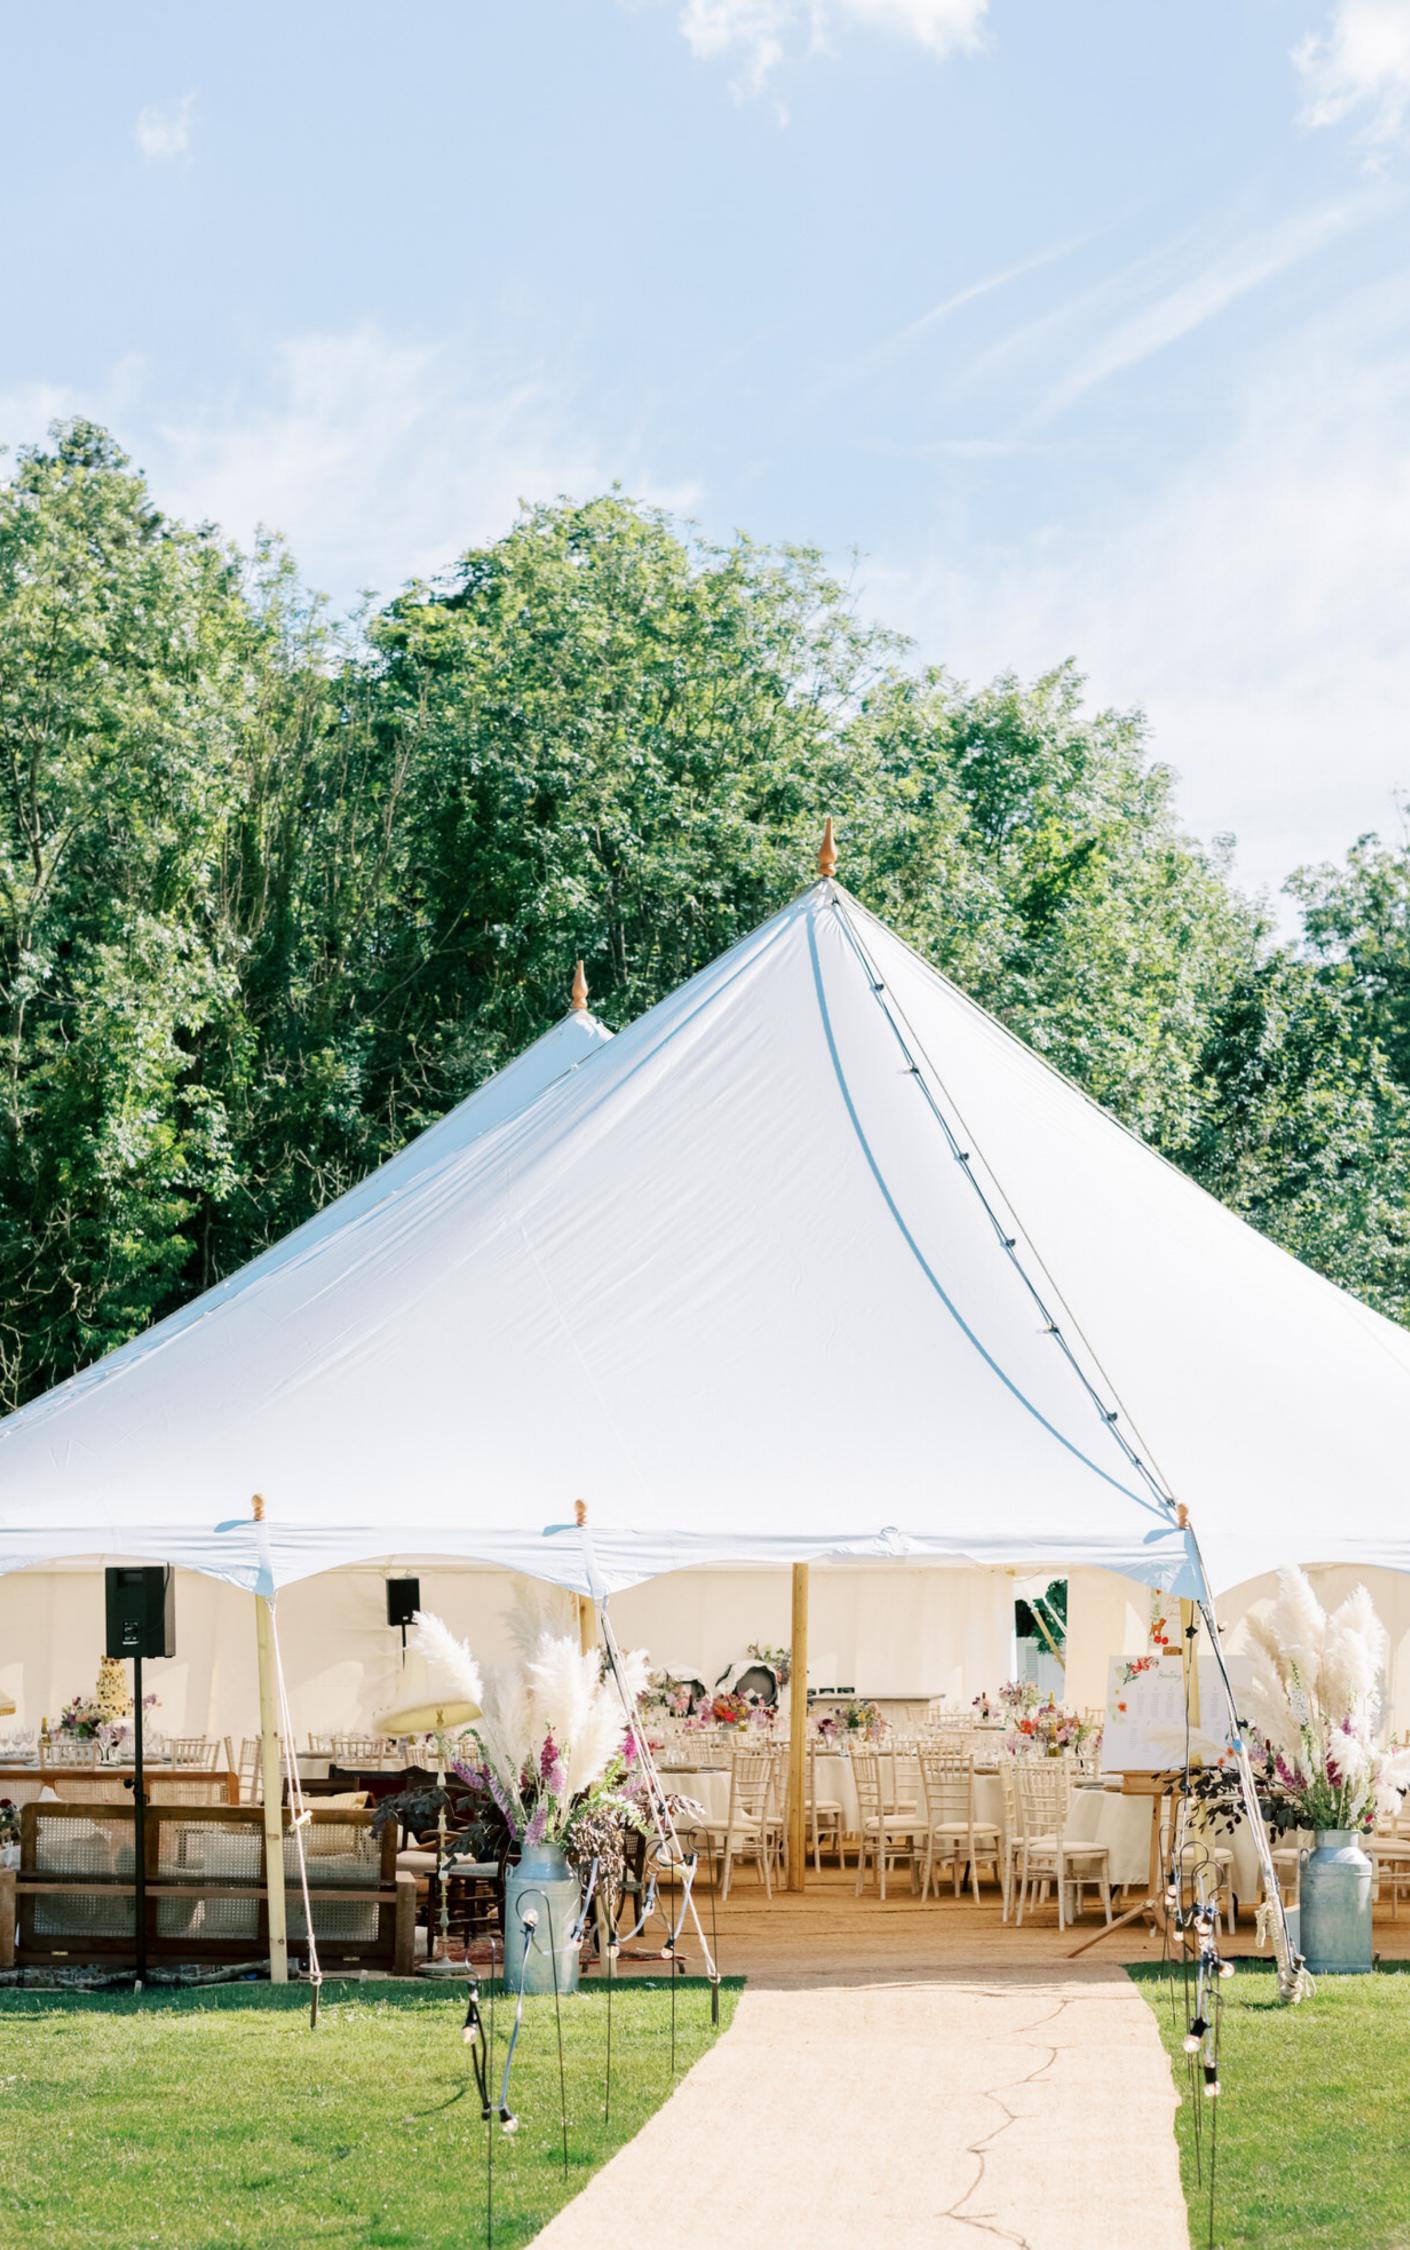

# Symposia marquees

Our traditional Petal Pole Marquees are the perfect backdrop to your special day.

The marquees come with three canvas walls and one wall of panoramic windows, which of course can be completely removed if the weather is warmer. We stock the following sizes:

**Our 12m x 18m Petal Pole Marquee** caters up to 192 seated and 288 standing. The 18m x 12m needs a flat grass space of 22m x 16m.

**Our 12m x 24m Petal Pole Marquee** caters up to 256 seated and 384 standing.The 12m x 12m needs a flat grass space of 28m x 16m.