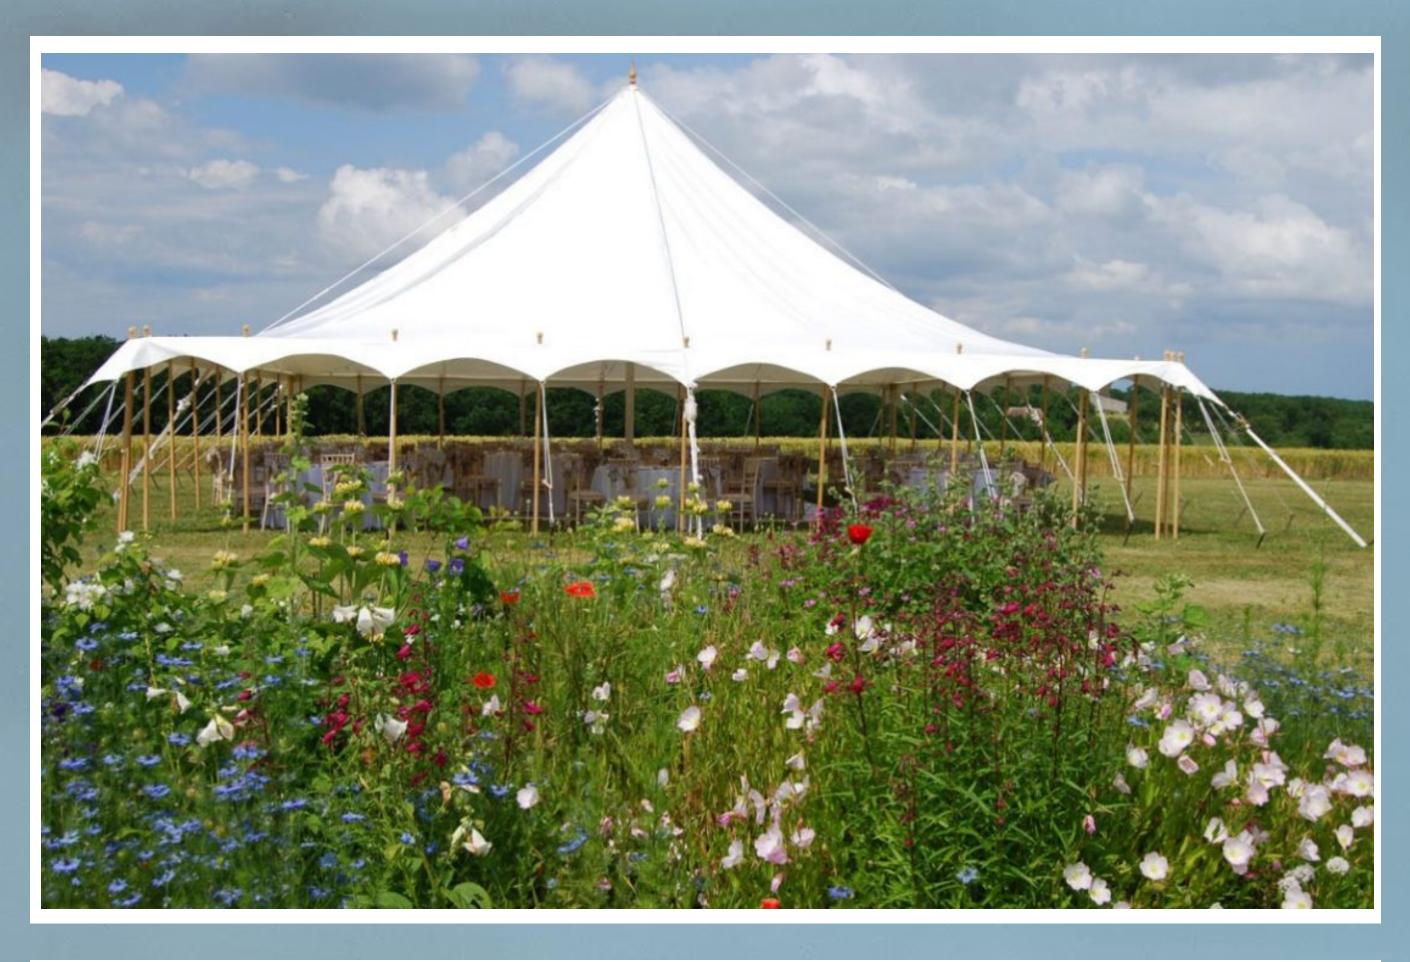

# Symposia marquees

Our traditional Petal Pole Marquees are the perfect backdrop to your special day.

The marquees come with three canvas walls and one wall of panoramic windows, which of course can be completely removed if the weather is warmer. We stock the following sizes:

**Our 6m x 6m Garden Marquee** caters up to 40 seated and 50 standing. The 6m x 6m needs a flat grass space of 8m x 8m.

**Our 12m x 12m Petal Pole Marquee** caters up to 128 seated and 192 standing. The 12m x 12m needs a flat grass space of 16m x 16m.

**Our 12m x 18m Petal Pole Marquee** caters up to 192 seated and 288 standing. The 18m x 12m needs a flat grass space of 22m x 16m.

**Our 12m x 24m Petal Pole Marquee** caters up to 256 seated and 384 standing.The 12m x 12m needs a flat grass space of 28m x 16m.

Our Extra Large Three Pole is ideal for the large wedding and looks stunning with its three wooden peaks.

Our Garden Marquee 6m x 6m is perfect for a garden party or small wedding. Seating up to 32 guests or 48 standing.