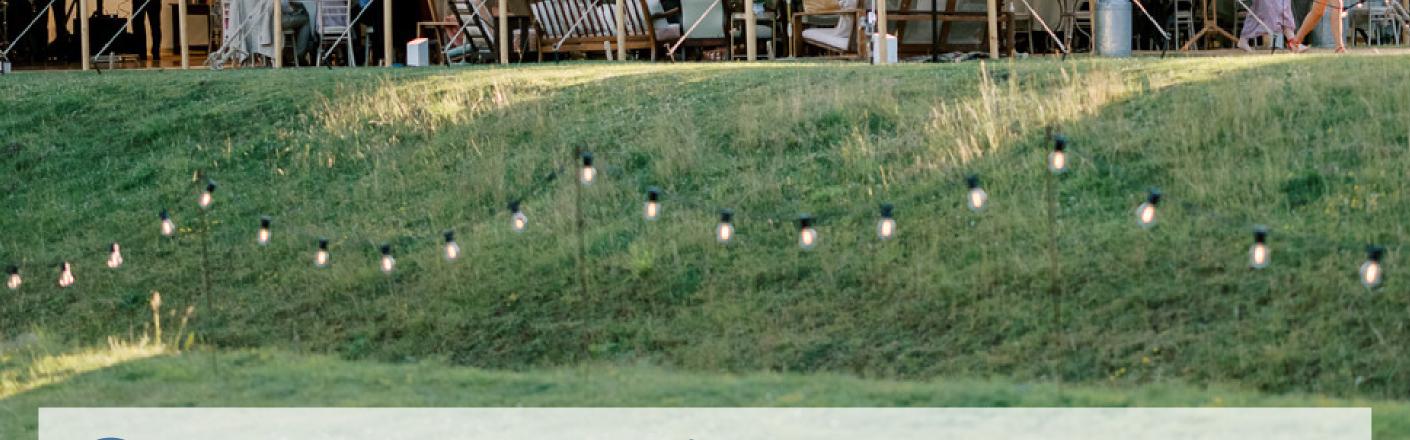

## Lighting

## Uplighters

Fairy Lights (Internal per metre)

Festoon lighting (Internal per metre)

Festoon lighting (External per metre)

Festoon on Shepherds hooks (per metre)

Festoon on poles (per metre)