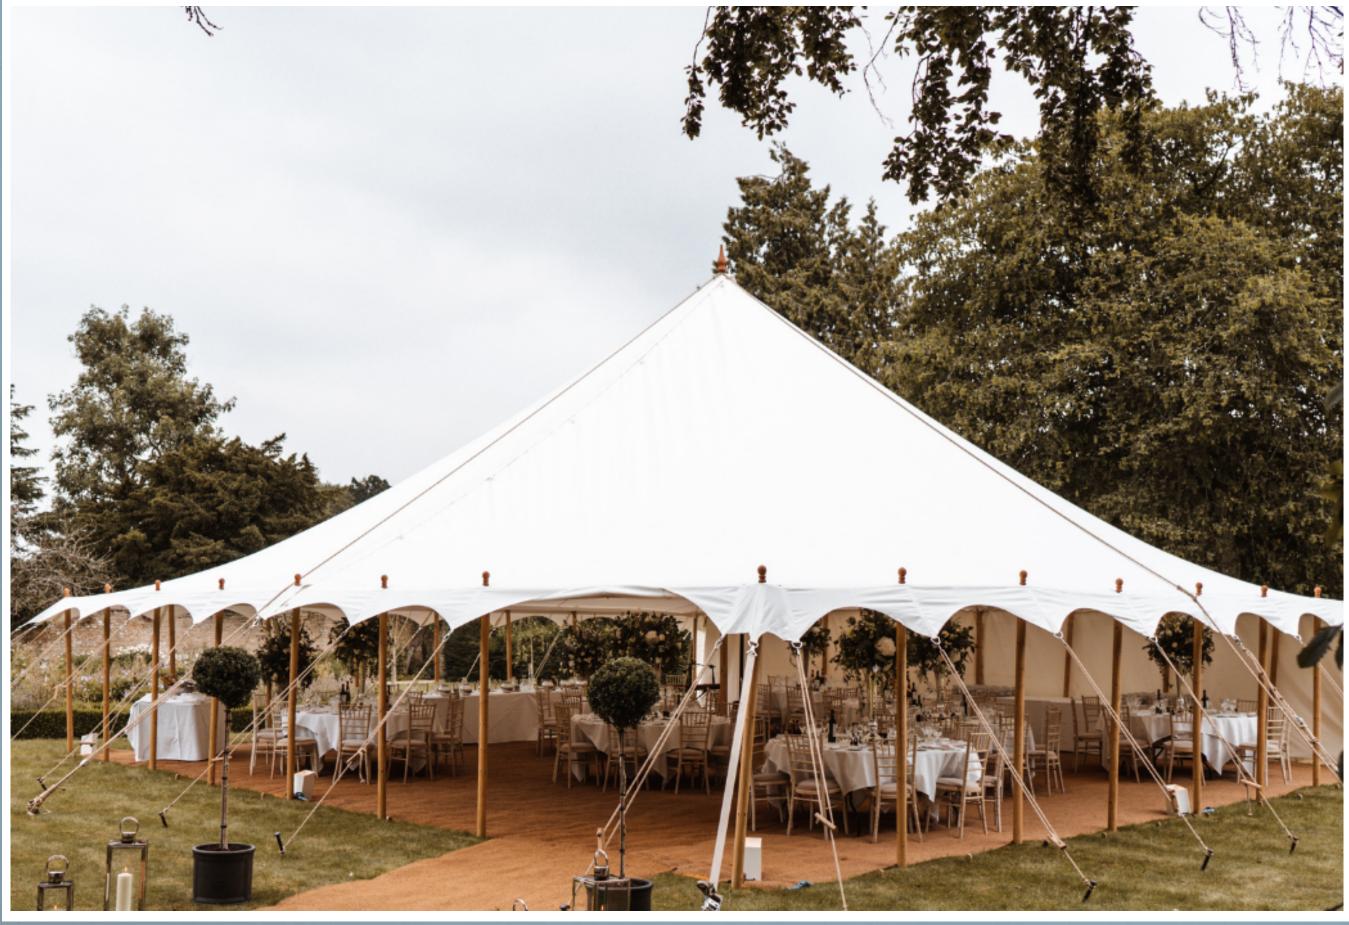

# Symposia marquees

Our traditional Petal Pole Marquees are the perfect backdrop to your special day.

The marquees come with three canvas walls and one wall of panoramic windows, which of course can be completely removed if the weather is warmer. We stock the following sizes:

**Our 6m x 6m Garden Marquee** caters up to 40 seated and 50 standing. The 6m x 6m needs a flat grass space of 8m x 8m.

**Our 12m x 12m Petal Pole Marquee** caters up to 128 seated and 192 standing. The 12m x 12m needs a flat grass space of 16m x 16m.

**Our 12m x 18m Petal Pole Marquee** caters up to 192 seated and 288 standing. The 18m x 12m needs a flat grass space of 22m x 16m.

**Our 12m x 24m Petal Pole Marquee** caters up to 256 seated and 384 standing.The 12m x 12m needs a flat grass space of 28m x 16m.

For Prices and Packages please see pages 25-27

Our traditional One Pole Petal Marquee is ideal for more intimate occasions, such as smaller weddings and birthday parties.

Our traditional Two Pole, petal Marquee is perfect for larger events. The 18m x 12m is a good choice for weddings of about 100 guests.