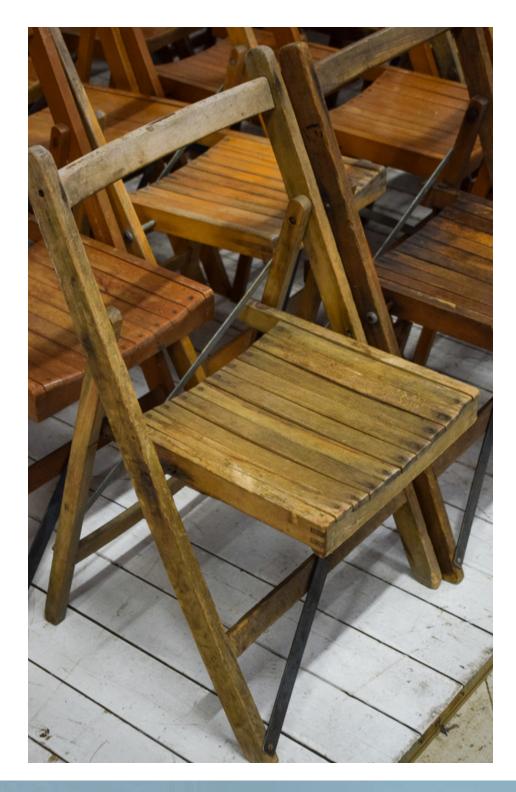

## **Dining Chairs**

Vintage Wooden Folding Chair £4.66

> Chiavari Limewash Chair with Ivory Pad £4.99

|   | Chairs                                        |       |
|---|-----------------------------------------------|-------|
|   | Rustic Wooden Folding Chair (each)            | £4.66 |
|   | Limewash Chiavari Chair with Ivory Pad (each) | £4.99 |
|   |                                               |       |
|   | Oak Parquet Dance Floor                       |       |
|   | Standard size 5.5m x 5.5.m                    | £484  |
|   | Large Dancefloor (differing sizes)            | POA   |
|   |                                               |       |
|   | Bar & Band                                    |       |
|   | White Rustic Bar*                             | £181  |
|   | Reclaimed Rustic Bar*                         | £247  |
|   | Wooden Circular Bar* (4m in diameter)         | £830  |
|   |                                               |       |
|   | Easel                                         | £23   |
|   | Indian Kadai Fire Pit                         | £72   |
|   | Drinks Fridge                                 | £105  |
|   | Vintage Metal Drinks Bath                     | £17   |
|   | Flower Hoop (1.2m in diameter)                | £30   |
|   | Pulley System for Flower Hoop                 | £25   |
|   |                                               |       |
| 7 | Stage (8ft x 12ft)                            | £264  |
|   | Stage (12ft x16ft)                            | £428  |