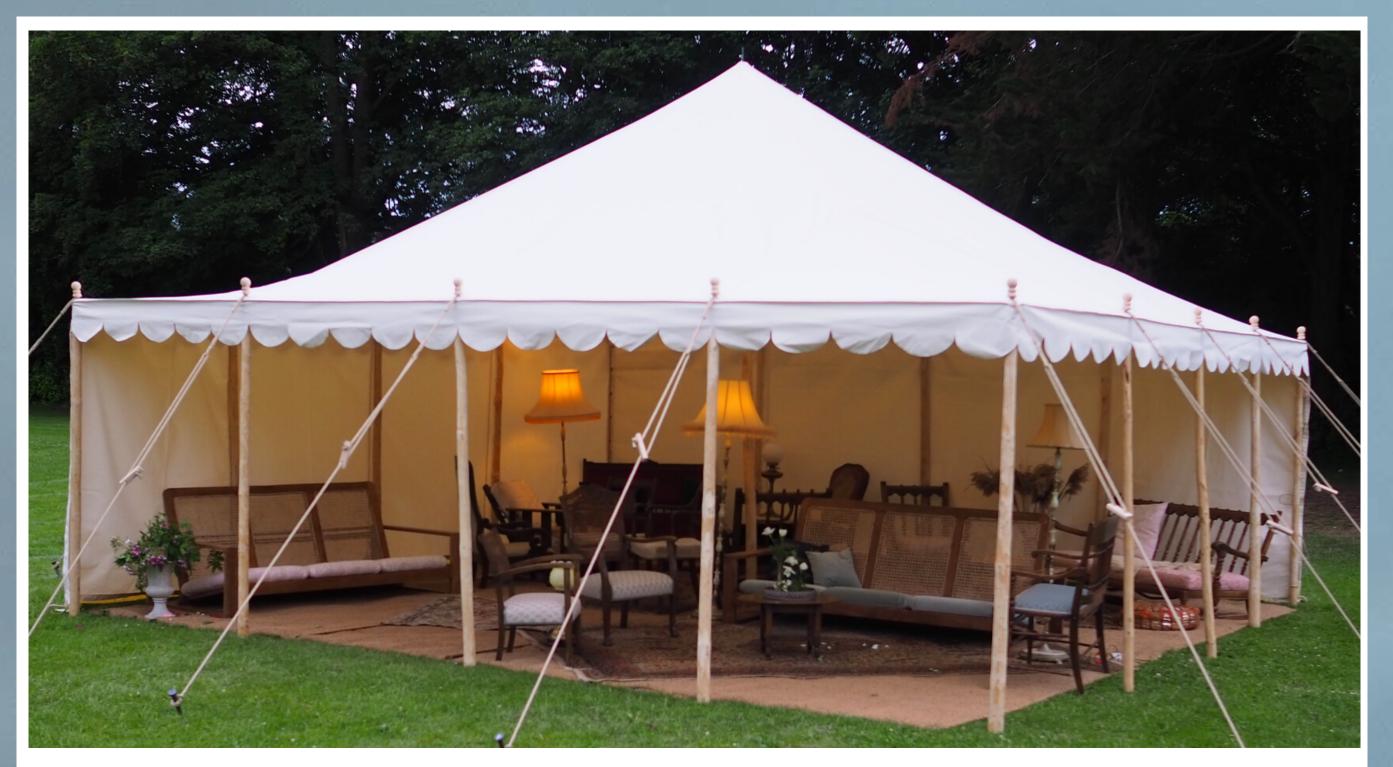

For Prices and Packages please see pages 25-27

Our traditional One Pole Petal Marquee is ideal for more intimate occasions, such as smaller weddings and birthday parties.

Our traditional Two Pole, petal Marquee is perfect for larger events. The 18m x 12m is a good choice for weddings of about 100 guests.