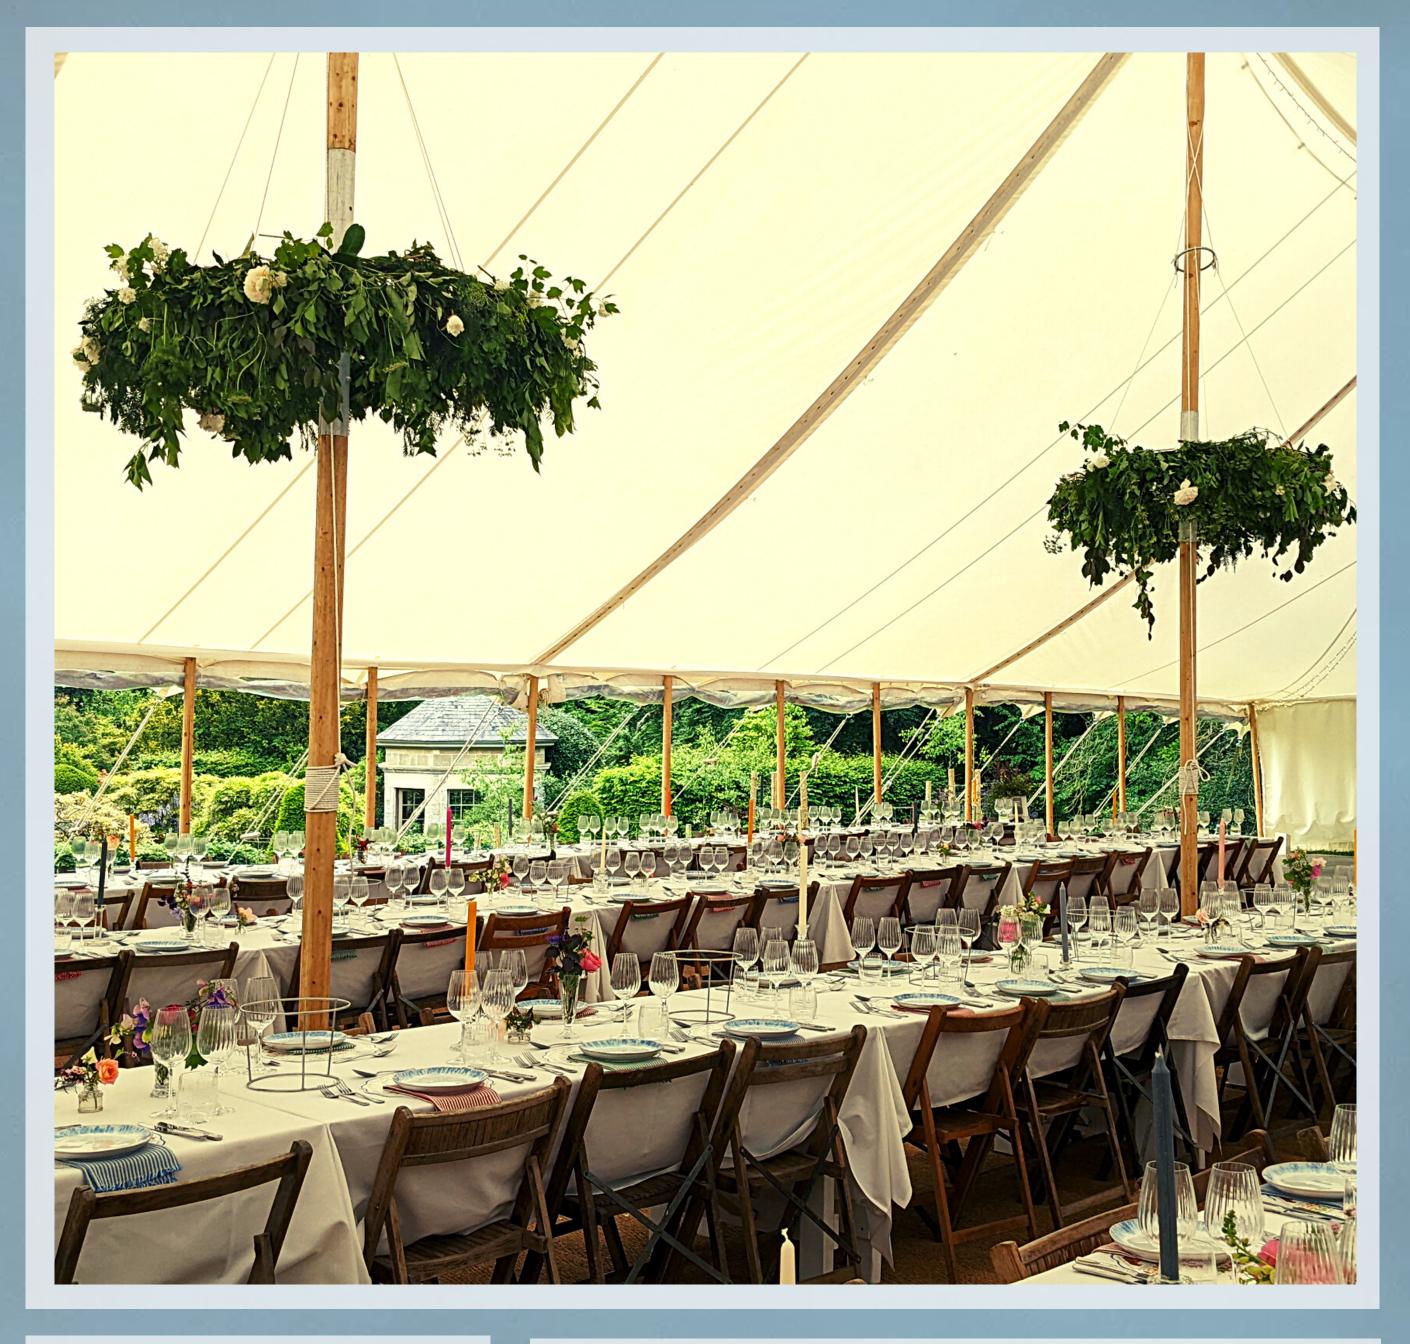

## **Dance Floors:**

5.5m x 5.5m Oak Parquet Dancefloor

Larger Dancefloor POA

**Stage** 2.4m x 3.6m (8ft x 12ft)

3.6m x 4.8m (12ft x 16ft)

## Tables

Round tables with White Table Linen, each seats 8-10 guests £24

6ft x 3ft Rustic Timber Trestle Table, each seats 6-8 guests £16