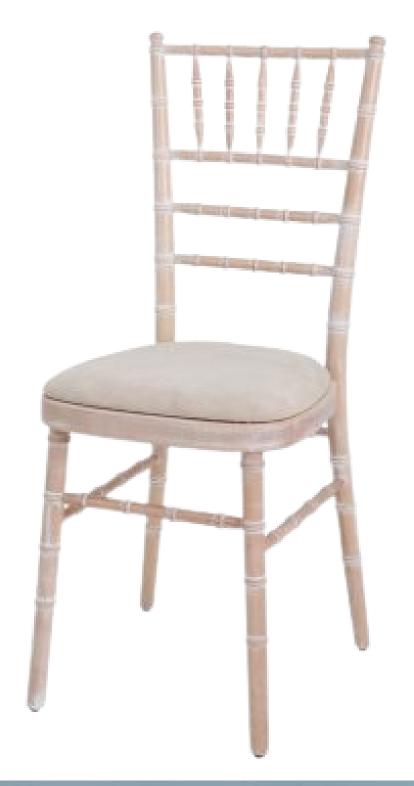

## **Dining Chairs**

Vintage Wooden Folding Chair £4.66

> Chiavari Limewash Chair with Ivory Pad £4.99

|   | Chairs                                        |       |
|---|-----------------------------------------------|-------|
|   | Rustic Wooden Folding Chair (each)            | £4.66 |
|   | Limewash Chiavari Chair with Ivory Pad (each) | £4.99 |
|   |                                               |       |
|   | Oak Parquet Dance Floor                       |       |
|   | Standard size 5.5m x 5.5.m                    | £484  |
|   | Large Dancefloor (differing sizes)            | POA   |
|   |                                               |       |
|   | Bar & Band                                    |       |
|   | White Rustic Bar*                             | £181  |
|   | Reclaimed Rustic Bar*                         | £247  |
|   | Wooden Circular Bar* (4m in diameter)         | £830  |
|   |                                               |       |
|   | Easel                                         | £23   |
|   | Indian Kadai Fire Pit                         | £72   |
|   | Drinks Fridge                                 | £105  |
|   | Vintage Metal Drinks Bath                     | £17   |
|   | Flower Hoop (1.2m in diameter)                | £30   |
|   | Pulley System for Flower Hoop                 | £25   |
|   |                                               |       |
| 7 | Stage (8ft x 12ft)                            | £264  |
|   | Stage (12ft x16ft)                            | £428  |