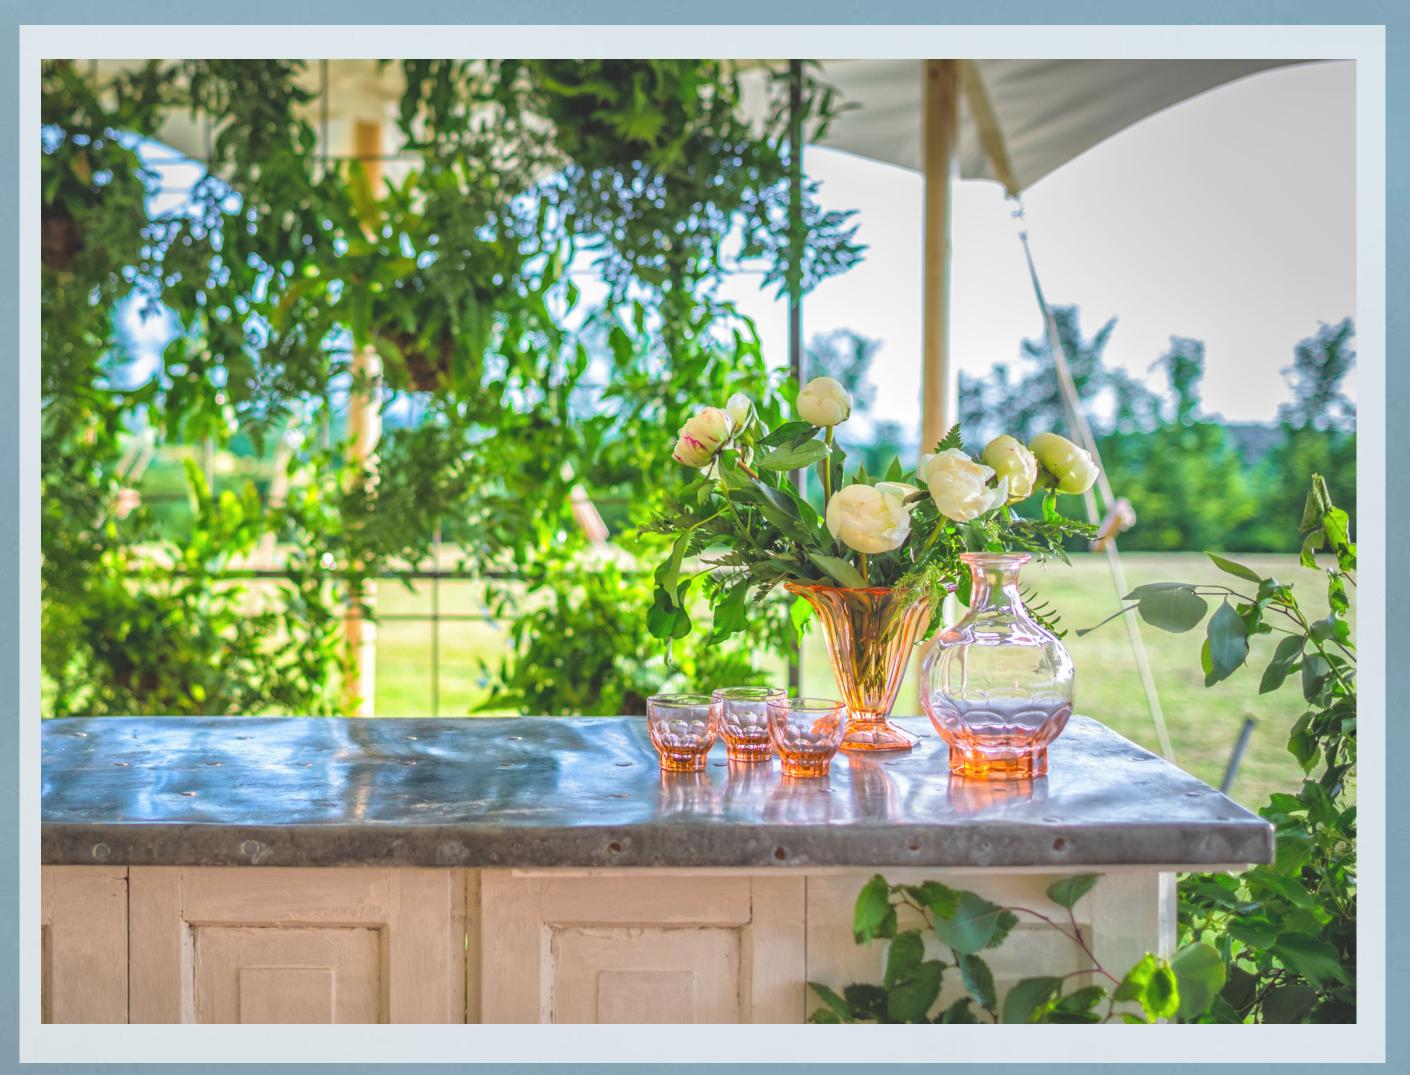

#### **Bar Furniture:**

- White wedding Bar (Small)
- Rustic Bar (Standard size)
- Customisable Bar
- Round Bar

#### Bars:

White Wedding Bar (Small)

Wooden Rustic Bar (Standard)

The Brass Bar (Personalised)

The Round Bar (4 m in Diameter)

Summer Breeze Pale Ale 4.50 Bath Ales Gem 6 Corona 5 Wyldwoood Cider 6