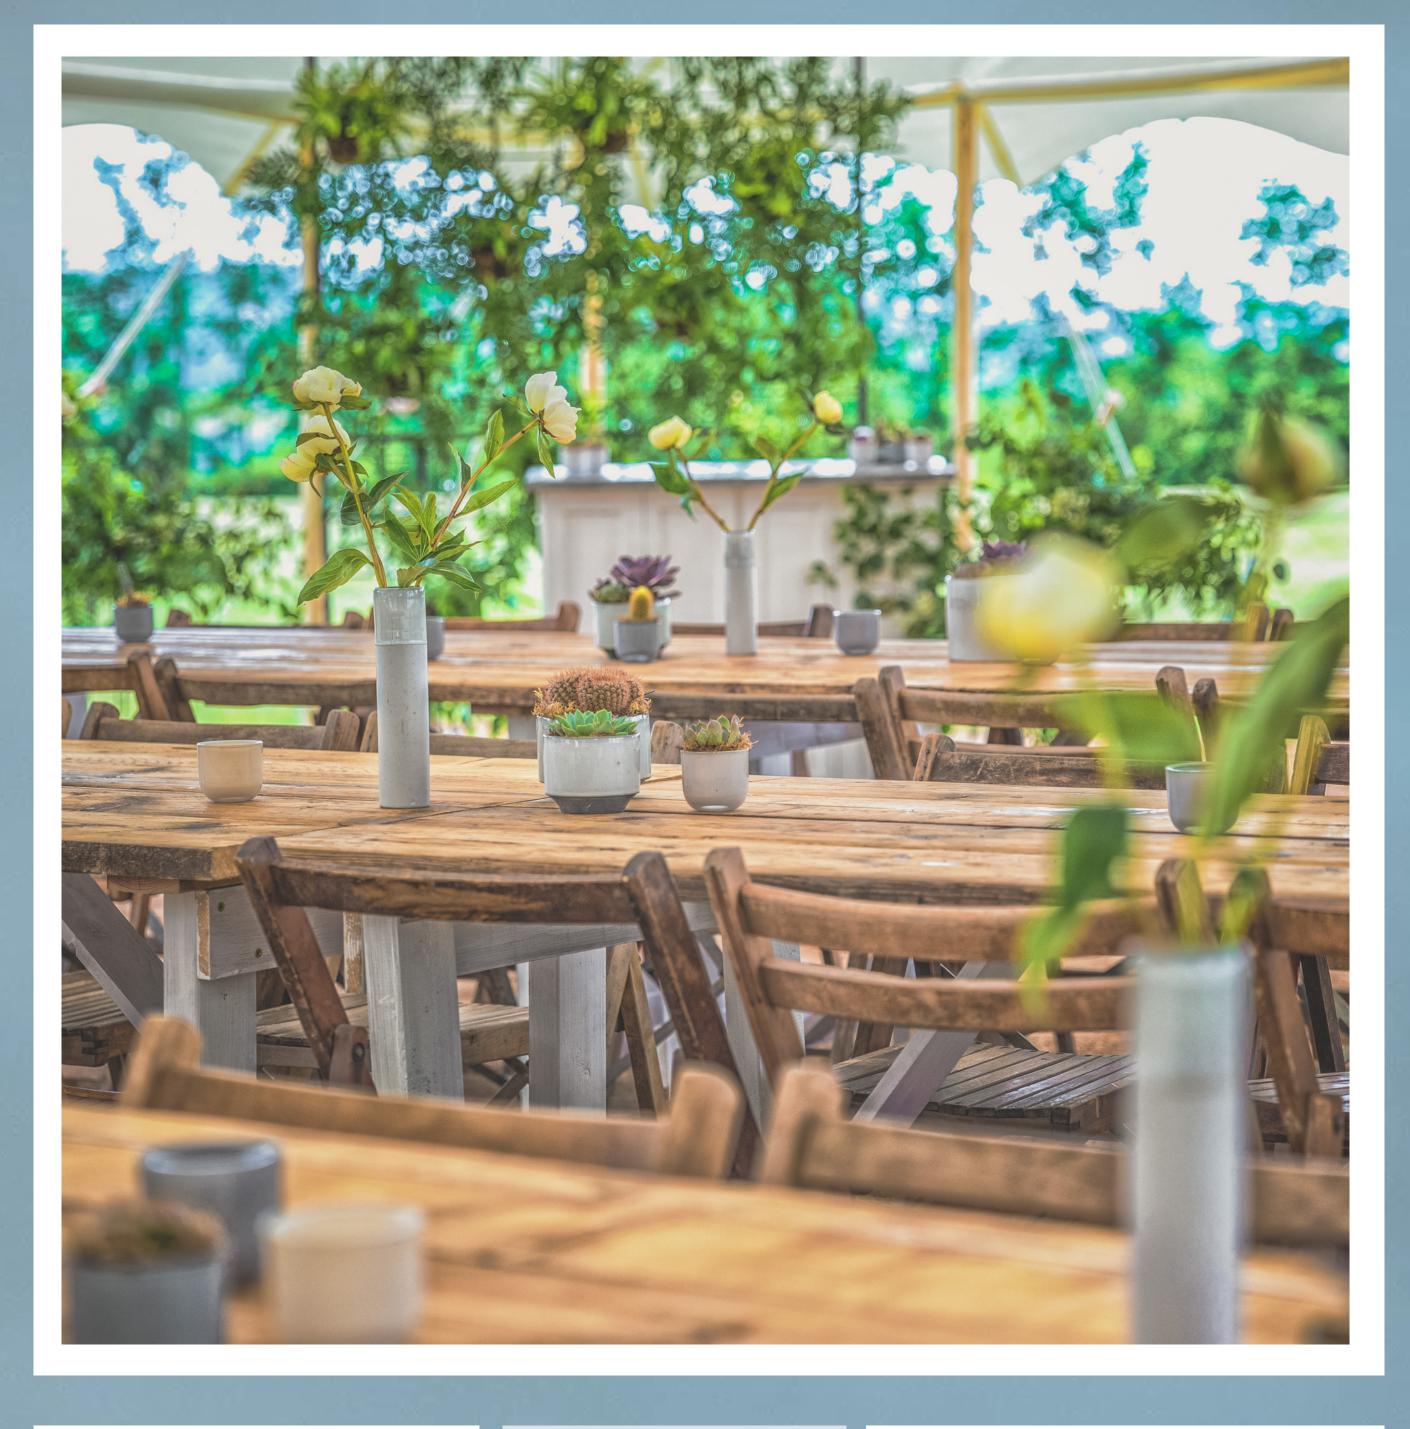

# Symposia marquees

Our traditional Petal Pole Marquees are the perfect backdrop to your special day.

The marquees come with three canvas walls and one wall of panoramic windows, which of course can be completely removed if the weather is warmer. We stock the following sizes:

#### Extras

- Cake Table
- Easel
- Indian Kadai Fire Pit
- Drinks Fridge
- Vintage Metal Drinks Bath
- Floral wedding Hoops (1.2m)