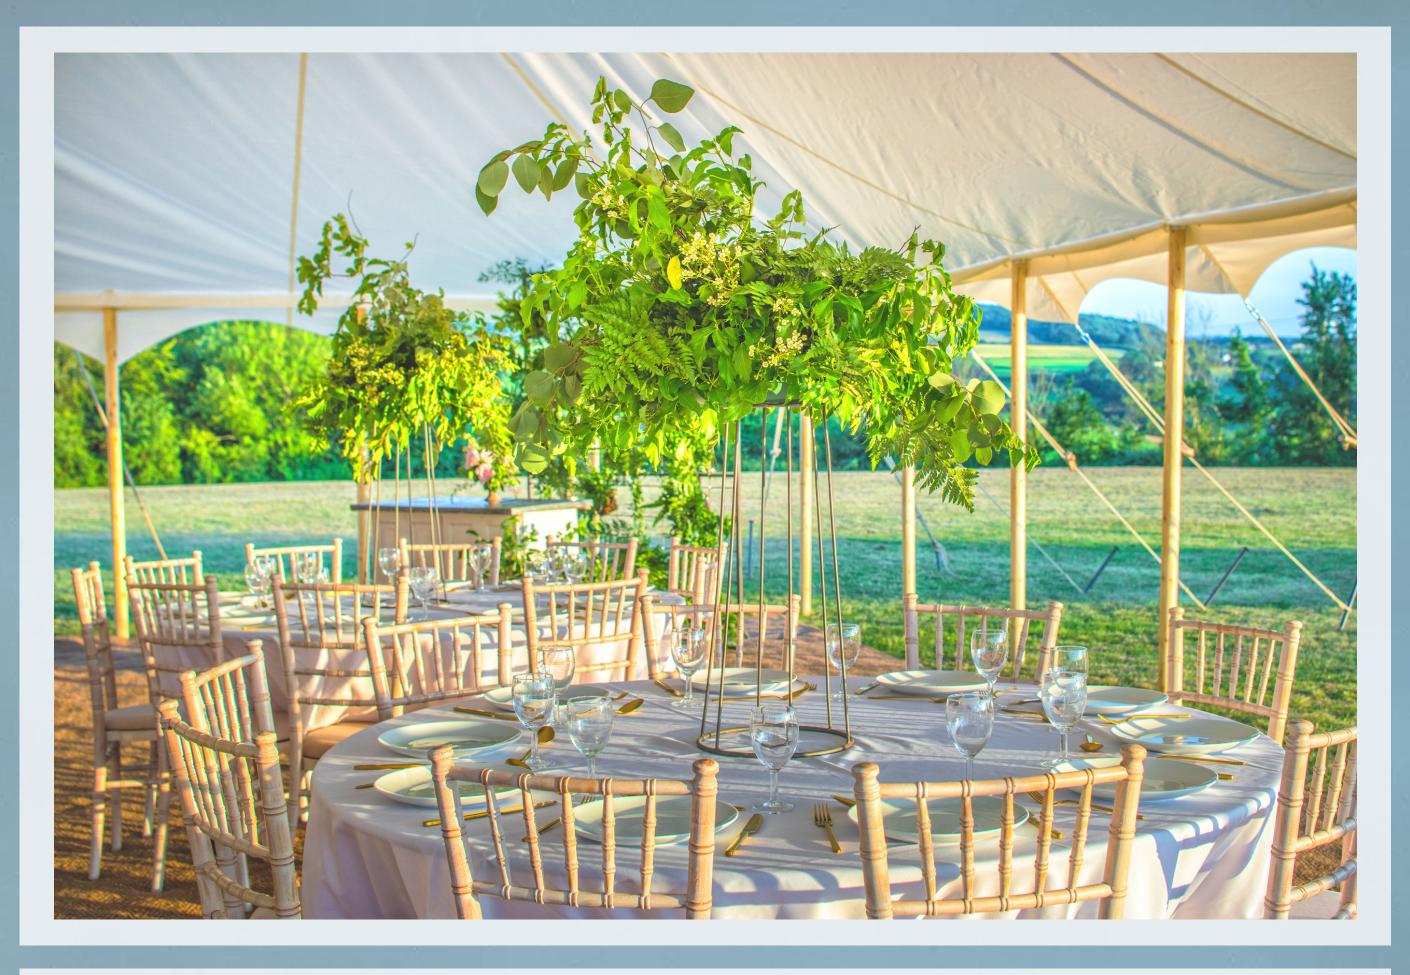

## **Dance Floors:**

5.5m x 5.5m Oak Parquet Dancefloor

Larger Dancefloor POA

**Stage** 2.4m x 3.6m (8ft x 12ft)

3.6m x 4.8m (12ft x 16ft)

## Tables

Round tables with White Table Linen, each seats 8-10 guests £24

6ft x 3ft Rustic Timber Trestle Table, each seats 6-8 guests £16

## **Dining Chairs**

Vintage Wooden Folding Chair £4.66

> Chiavari Limewash Chair with Ivory Pad £4.99