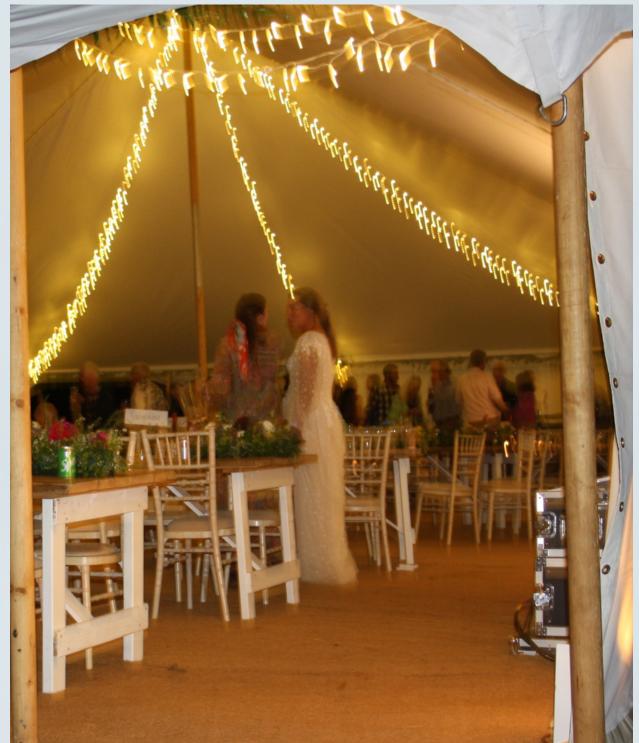

# Symposia marquees

Our traditional Petal Pole Marquees are the perfect backdrop to your special day.

The marquees come with three canvas walls and one wall of panoramic windows, which of course can be completely removed if the weather is warmer. We stock the following sizes:

## Lighting

## Uplighters

Fairy Lights (Internal per metre)

Festoon lighting (Internal per metre)

Festoon lighting (External per metre)

Festoon on Shepherds hooks (per metre)

Festoon on poles (per metre)