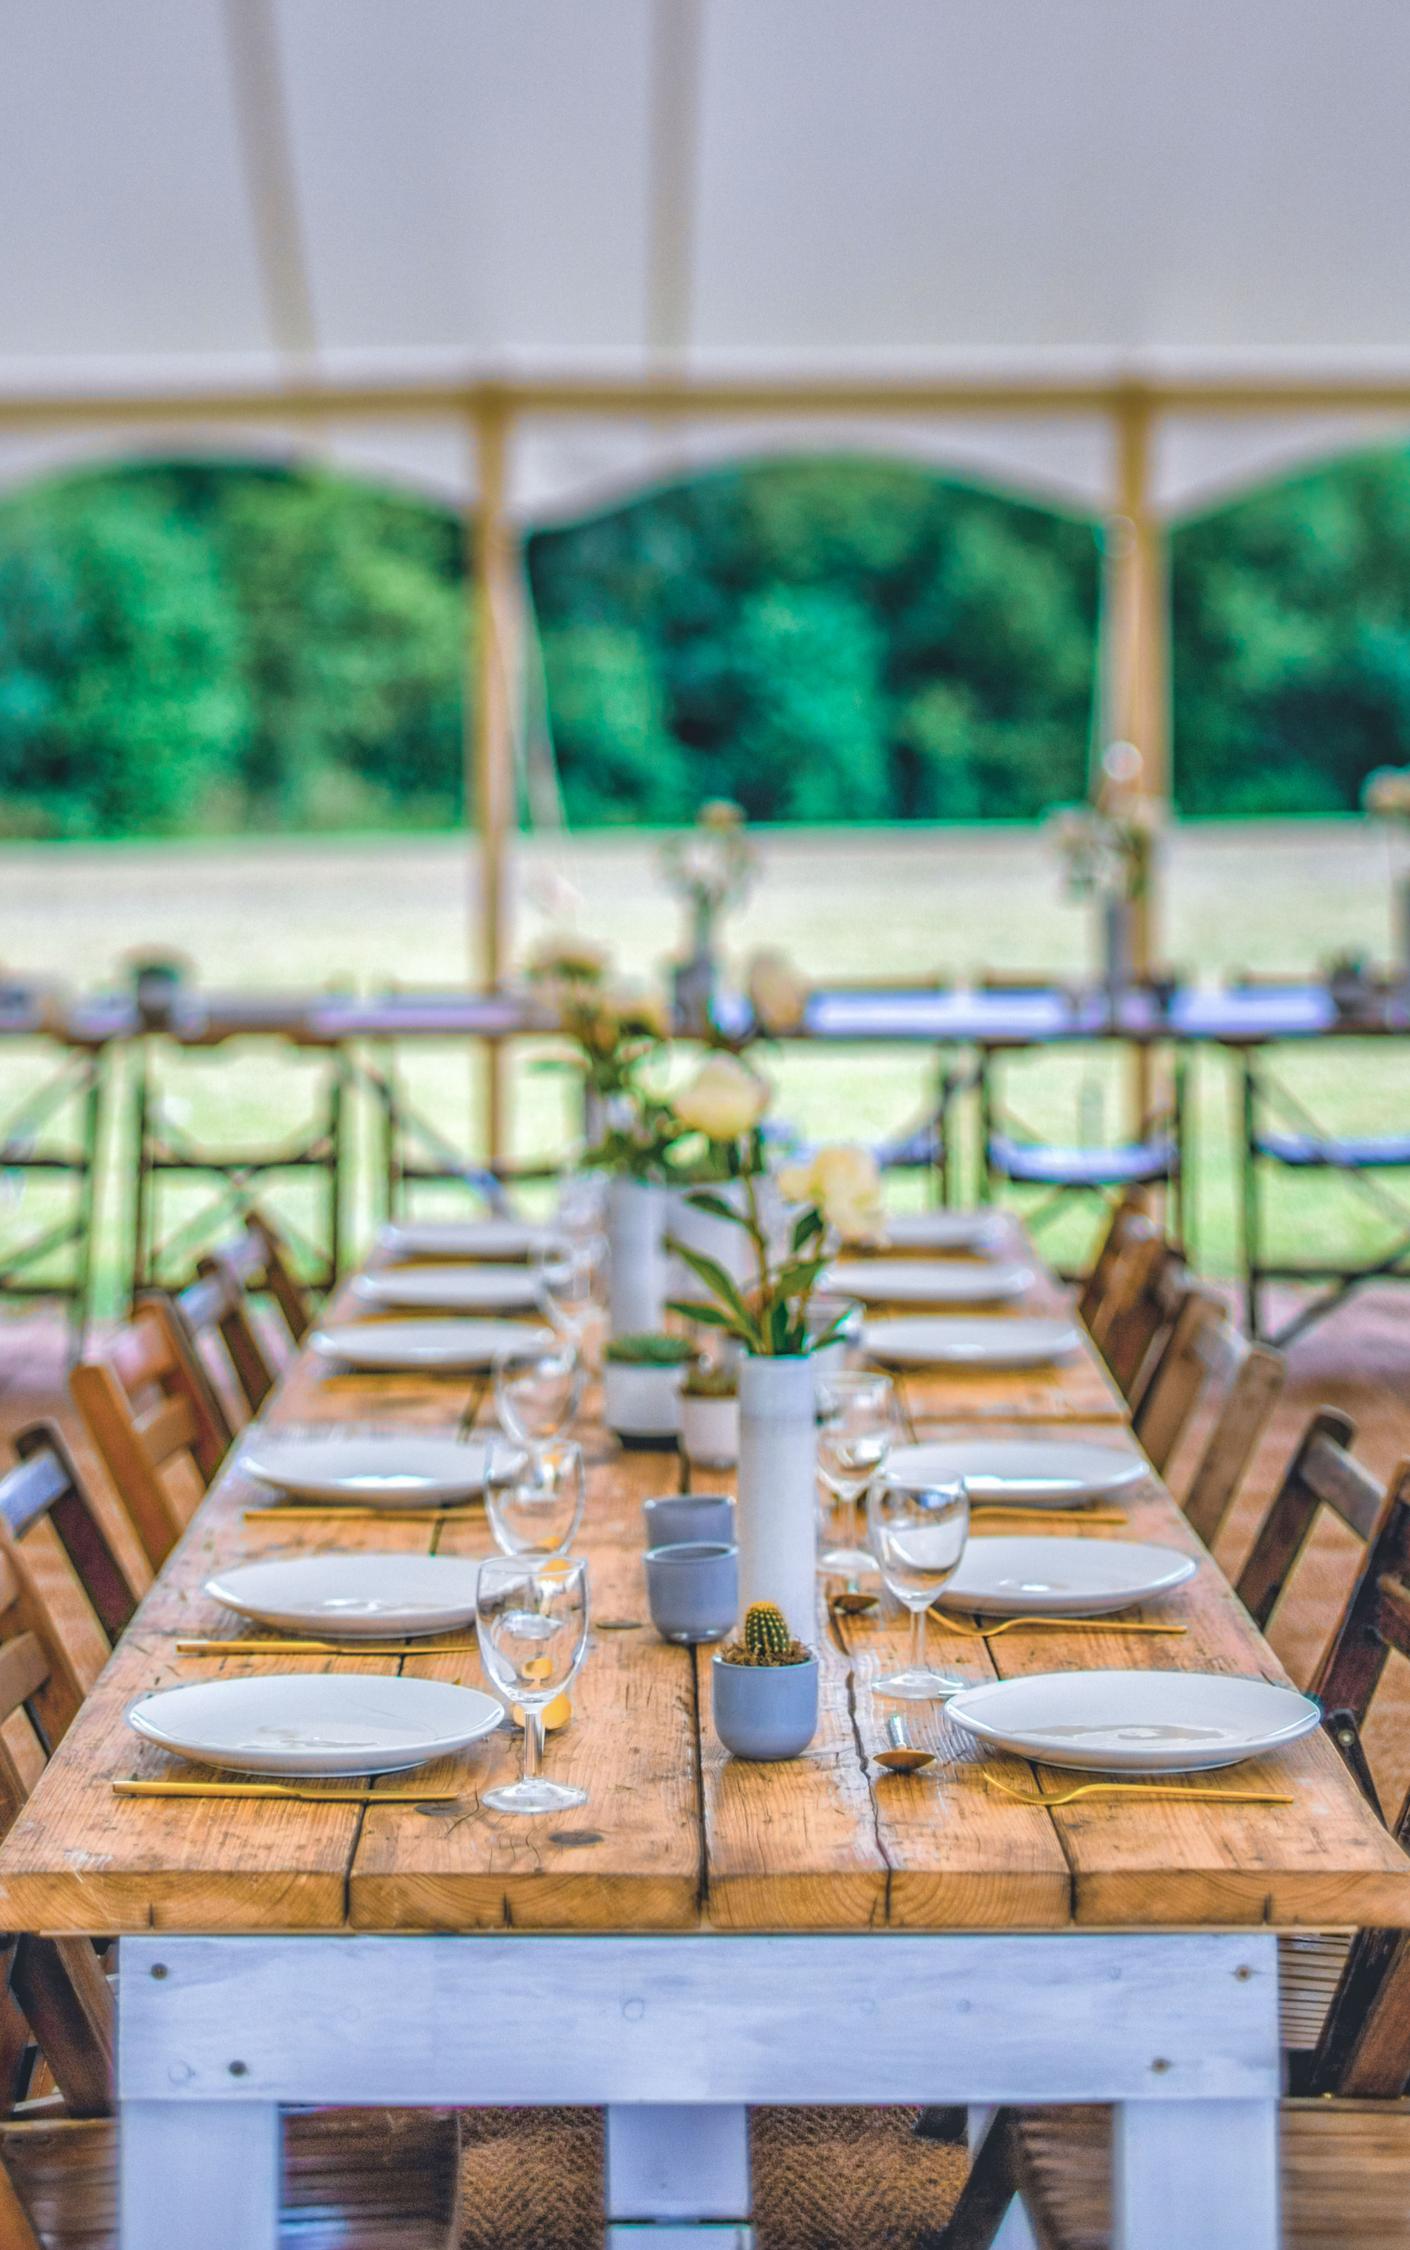

## Tables

Round tables with White Table Linen, each seats 8-10 guests £24

6ft x 3ft Rustic Timber Trestle Table, each seats 6-8 guests £16

## **Dining Chairs**

Vintage Wooden Folding Chair £4.66

> Chiavari Limewash Chair with Ivory Pad £4.99