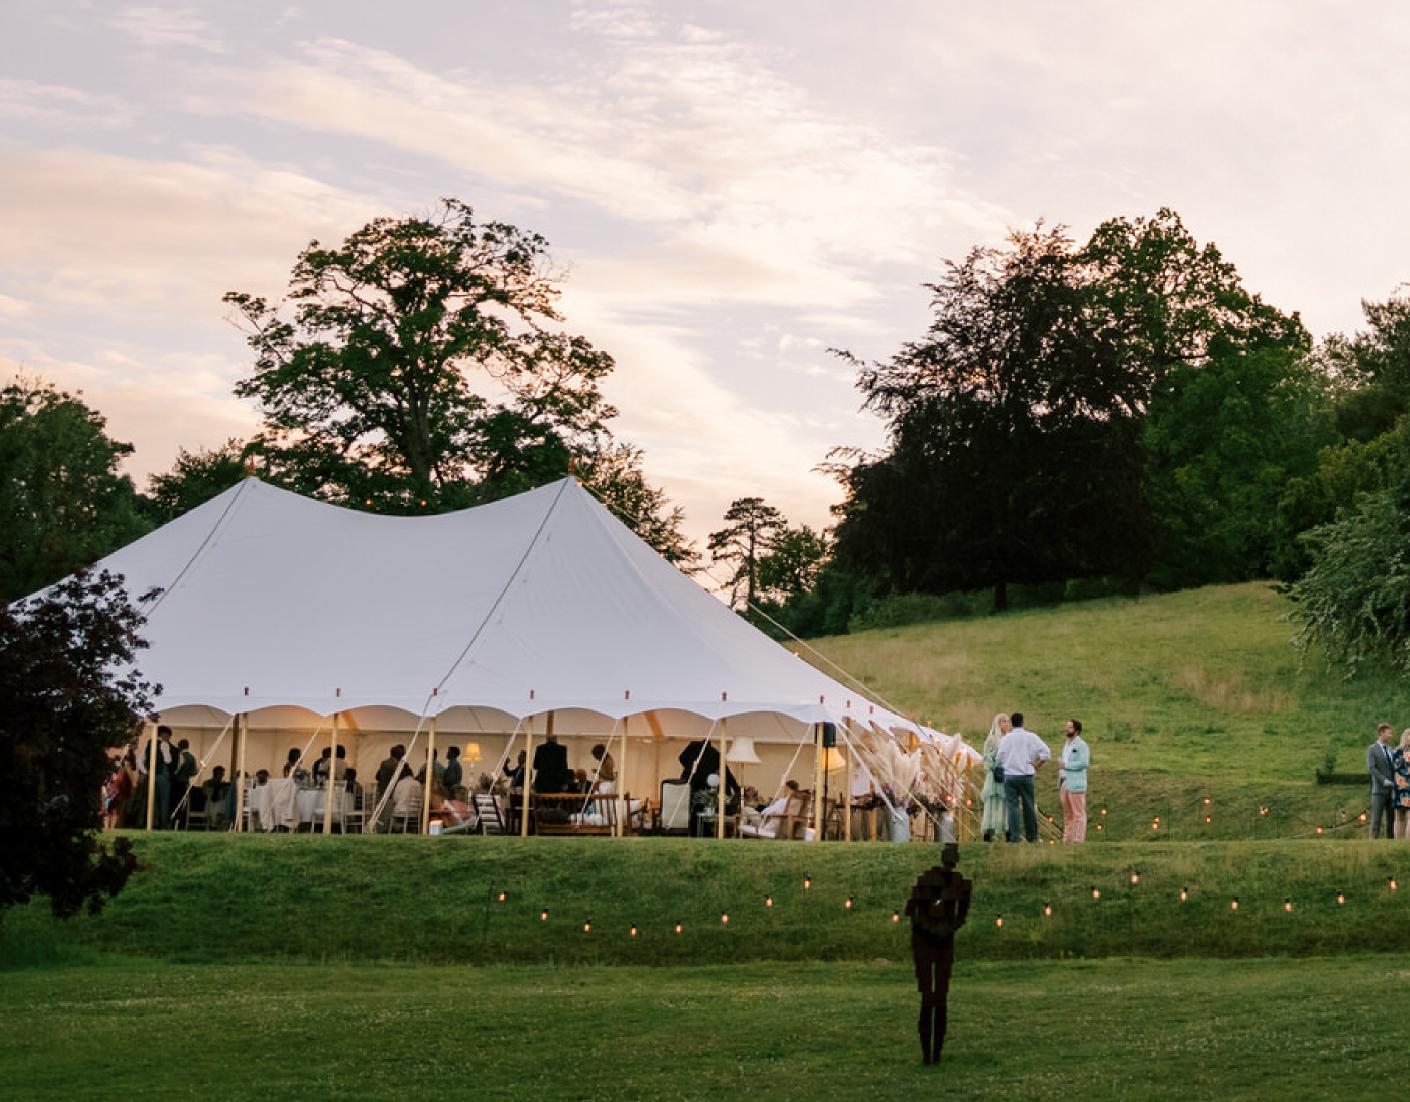

# Symposia marquees

Our traditional Petal Pole Marquees are the perfect backdrop to your special day.

The marquees come with three canvas walls and one wall of panoramic windows, which of course can be completely removed if the weather is warmer. We stock the following sizes:

**Our 6m x 6m Garden Marquee** caters up to 40 seated and 50 standing. The 6m x 6m needs a flat grass space of 8m x 8m.

**Our 12m x 12m Petal Pole Marquee** caters up to 128 seated and 192 standing. The 12m x 12m needs a flat grass space of 16m x 16m.

**Our 12m x 18m Petal Pole Marquee** caters up to 192 seated and 288 standing. The 18m x 12m needs a flat grass space of 22m x 16m.

**Our 12m x 24m Petal Pole Marquee** caters up to 256 seated and 384 standing.The 12m x 12m needs a flat grass space of 28m x 16m.

For Prices and Packages please see pages 25-27

Our traditional One Pole Petal Marquee is ideal for more intimate occasions, such as smaller weddings and birthday parties.

Our traditional Two Pole, petal Marquee is perfect for larger events. The 18m x 12m is a good choice for weddings of about 100 guests.

Our Extra Large Three Pole is ideal for the large wedding and looks stunning with its three wooden peaks.

Our Garden Marquee 6m x 6m is perfect for a garden party or small wedding. Seating up to 32 guests or 48 standing.