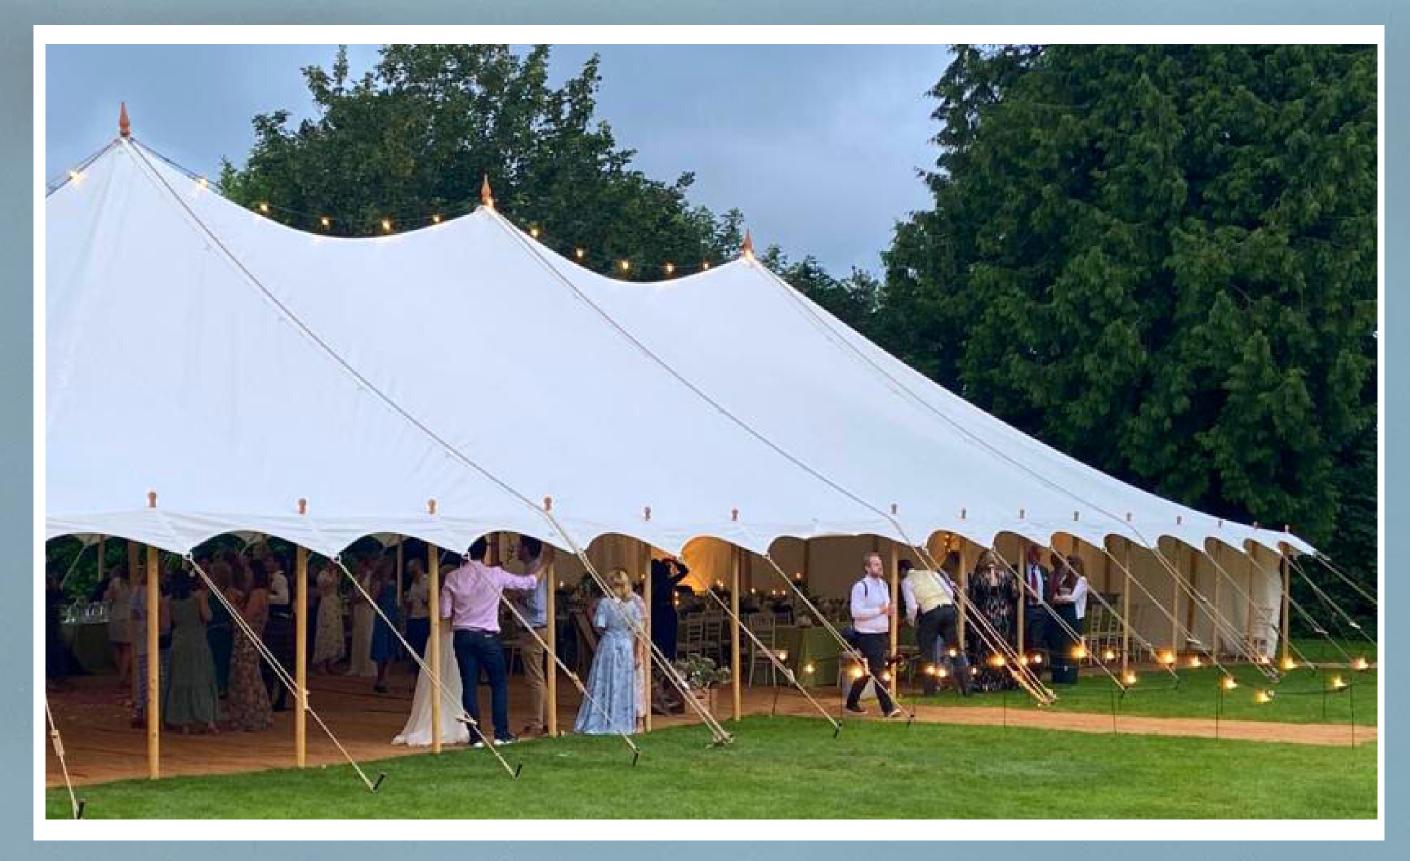

**Our 12m x 18m Petal Pole Marquee** caters up to 192 seated and 288 standing. The 18m x 12m needs a flat grass space of 22m x 16m.

**Our 12m x 24m Petal Pole Marquee** caters up to 256 seated and 384 standing.The 12m x 12m needs a flat grass space of 28m x 16m.

Our Extra Large Three Pole is ideal for the large wedding and looks stunning with its three wooden peaks.

Our Garden Marquee 6m x 6m is perfect for a garden party or small wedding. Seating up to 32 guests or 48 standing.