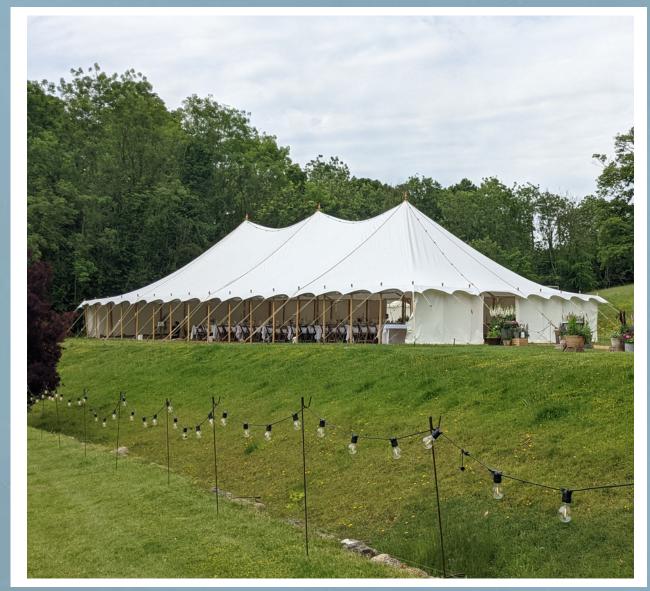

**Our 12m x 18m Petal Pole Marquee** caters up to 192 seated and 288 standing. The 18m x 12m needs a flat grass space of 22m x 16m.

**Our 12m x 24m Petal Pole Marquee** caters up to 256 seated and 384 standing.The 12m x 12m needs a flat grass space of 28m x 16m.

Our Extra Large Three Pole is ideal for the large wedding and looks stunning with its three wooden peaks.

Our Garden Marquee 6m x 6m is perfect for a garden party or small wedding. Seating up to 32 guests or 48 standing.