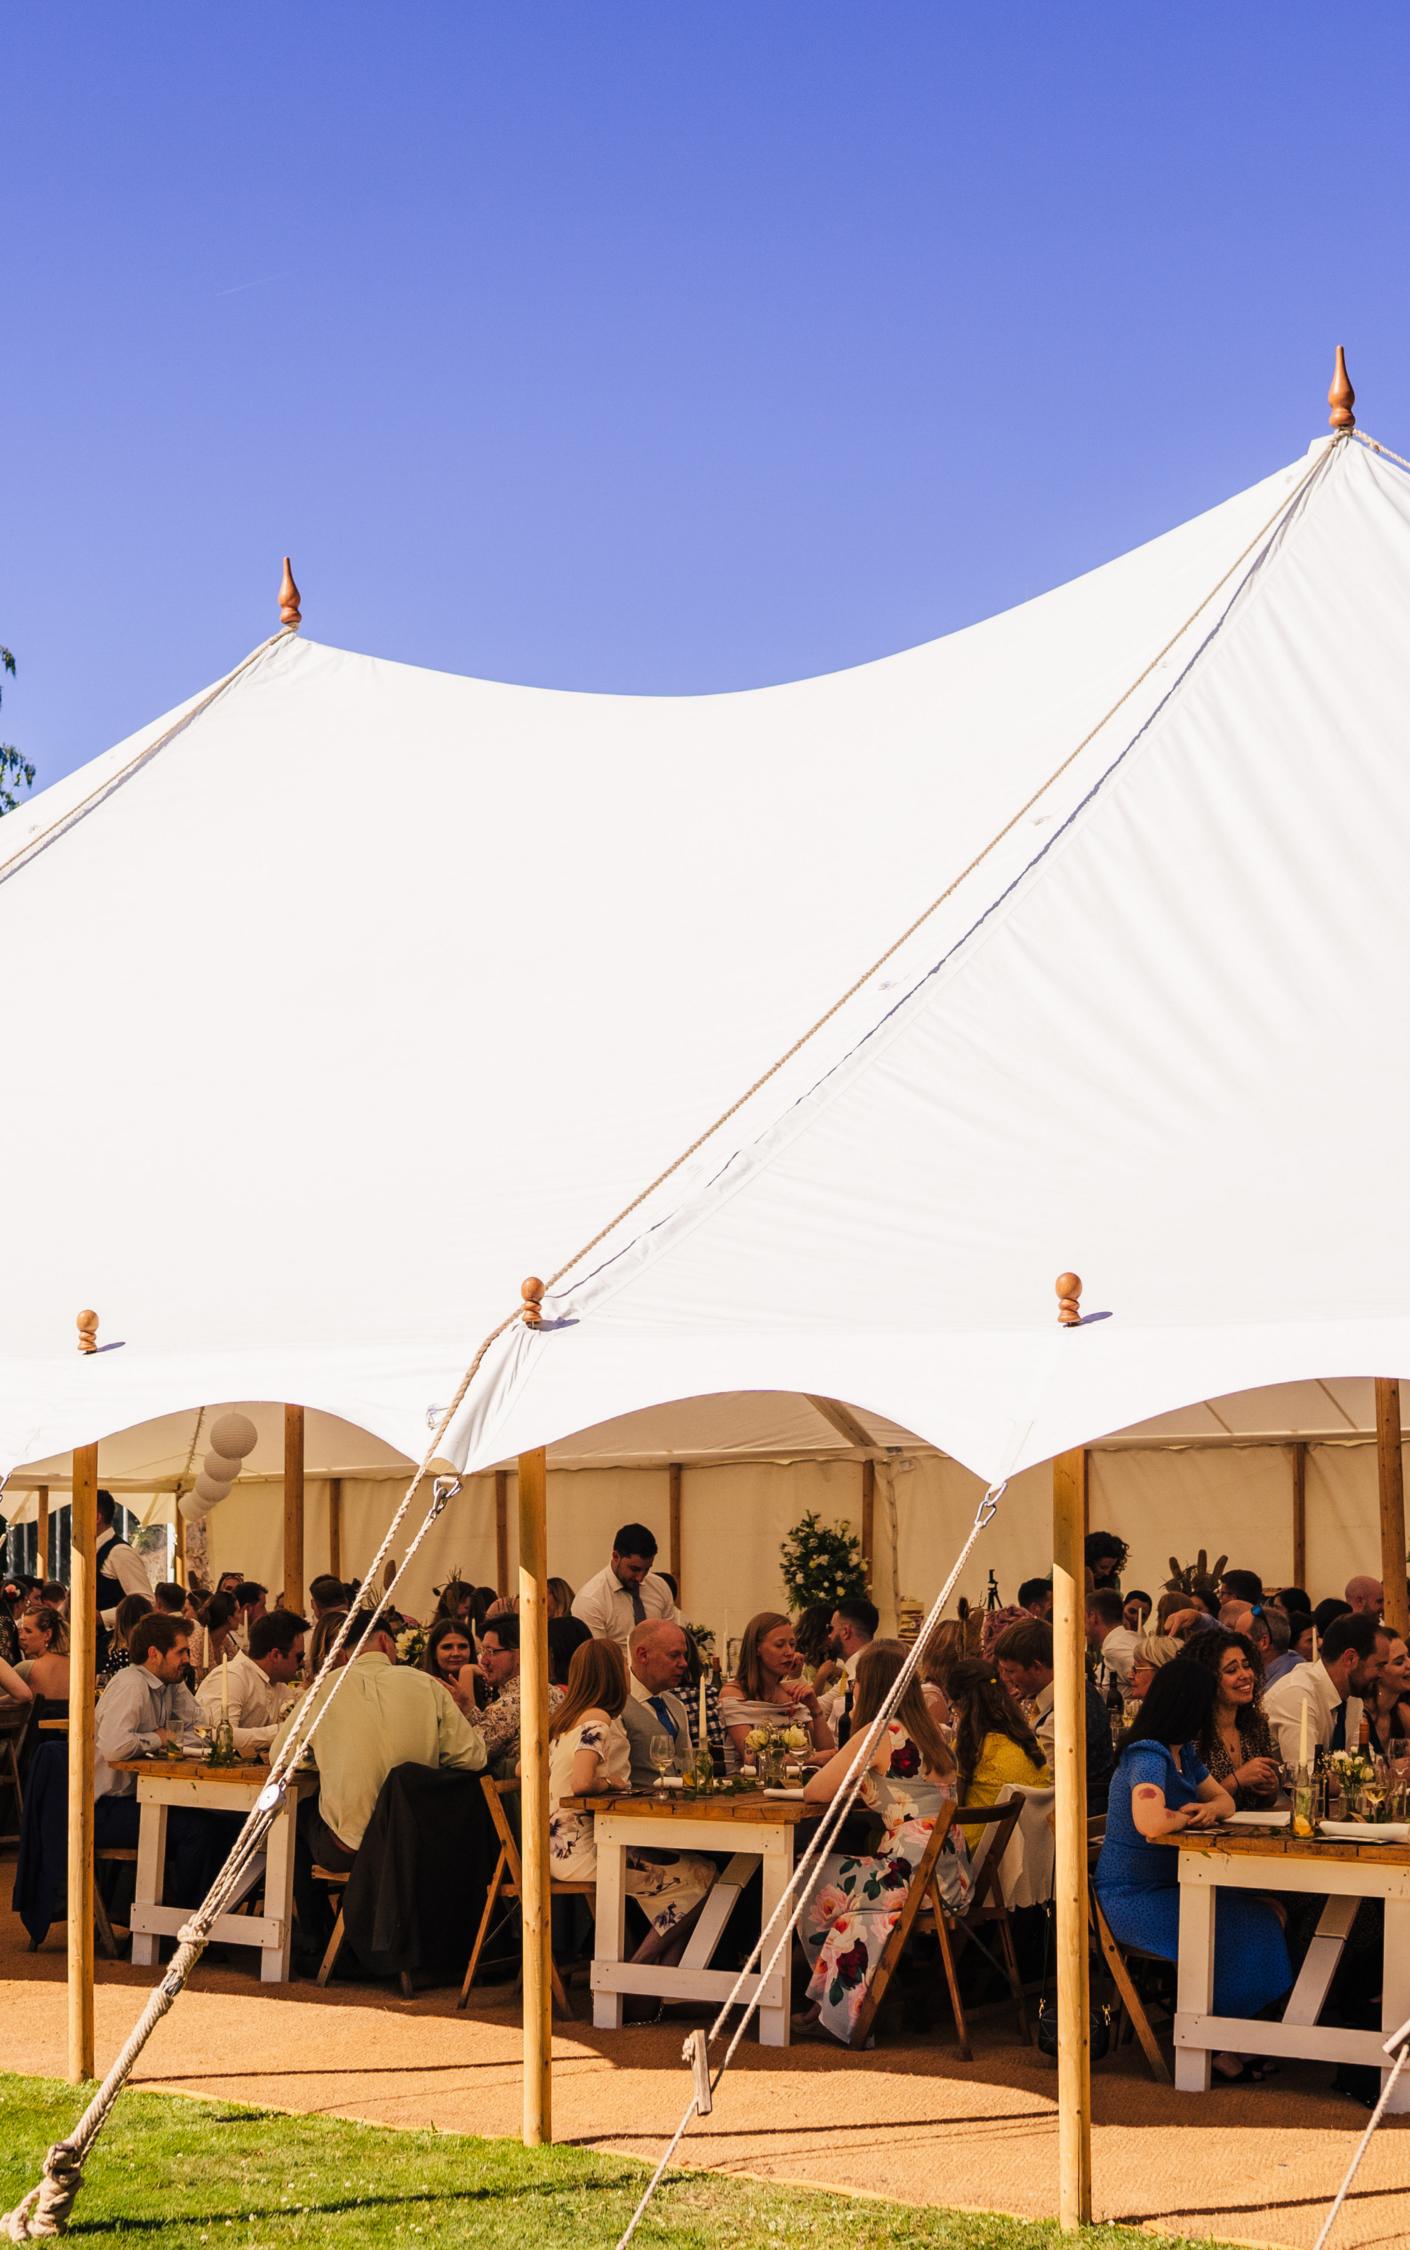

# Symposia marquees

Our traditional Petal Pole Marquees are the perfect backdrop to your special day.

The marquees come with three canvas walls and one wall of panoramic windows, which of course can be completely removed if the weather is warmer. We stock the following sizes:

**Our 6m x 6m Garden Marquee** caters up to 40 seated and 50 standing. The 6m x 6m needs a flat grass space of 8m x 8m.

**Our 12m x 12m Petal Pole Marquee** caters up to 128 seated and 192 standing. The 12m x 12m needs a flat grass space of 16m x 16m.

**Our 12m x 18m Petal Pole Marquee** caters up to 192 seated and 288 standing. The 18m x 12m needs a flat grass space of 22m x 16m.

**Our 12m x 24m Petal Pole Marquee** caters up to 256 seated and 384 standing.The 12m x 12m needs a flat grass space of 28m x 16m.

## Tables

Round tables with White Table Linen, each seats 8-10 guests £24

6ft x 3ft Rustic Timber Trestle Table, each seats 6-8 guests £16

## **Dining Chairs**

Vintage Wooden Folding Chair £4.66

> Chiavari Limewash Chair with Ivory Pad £4.99