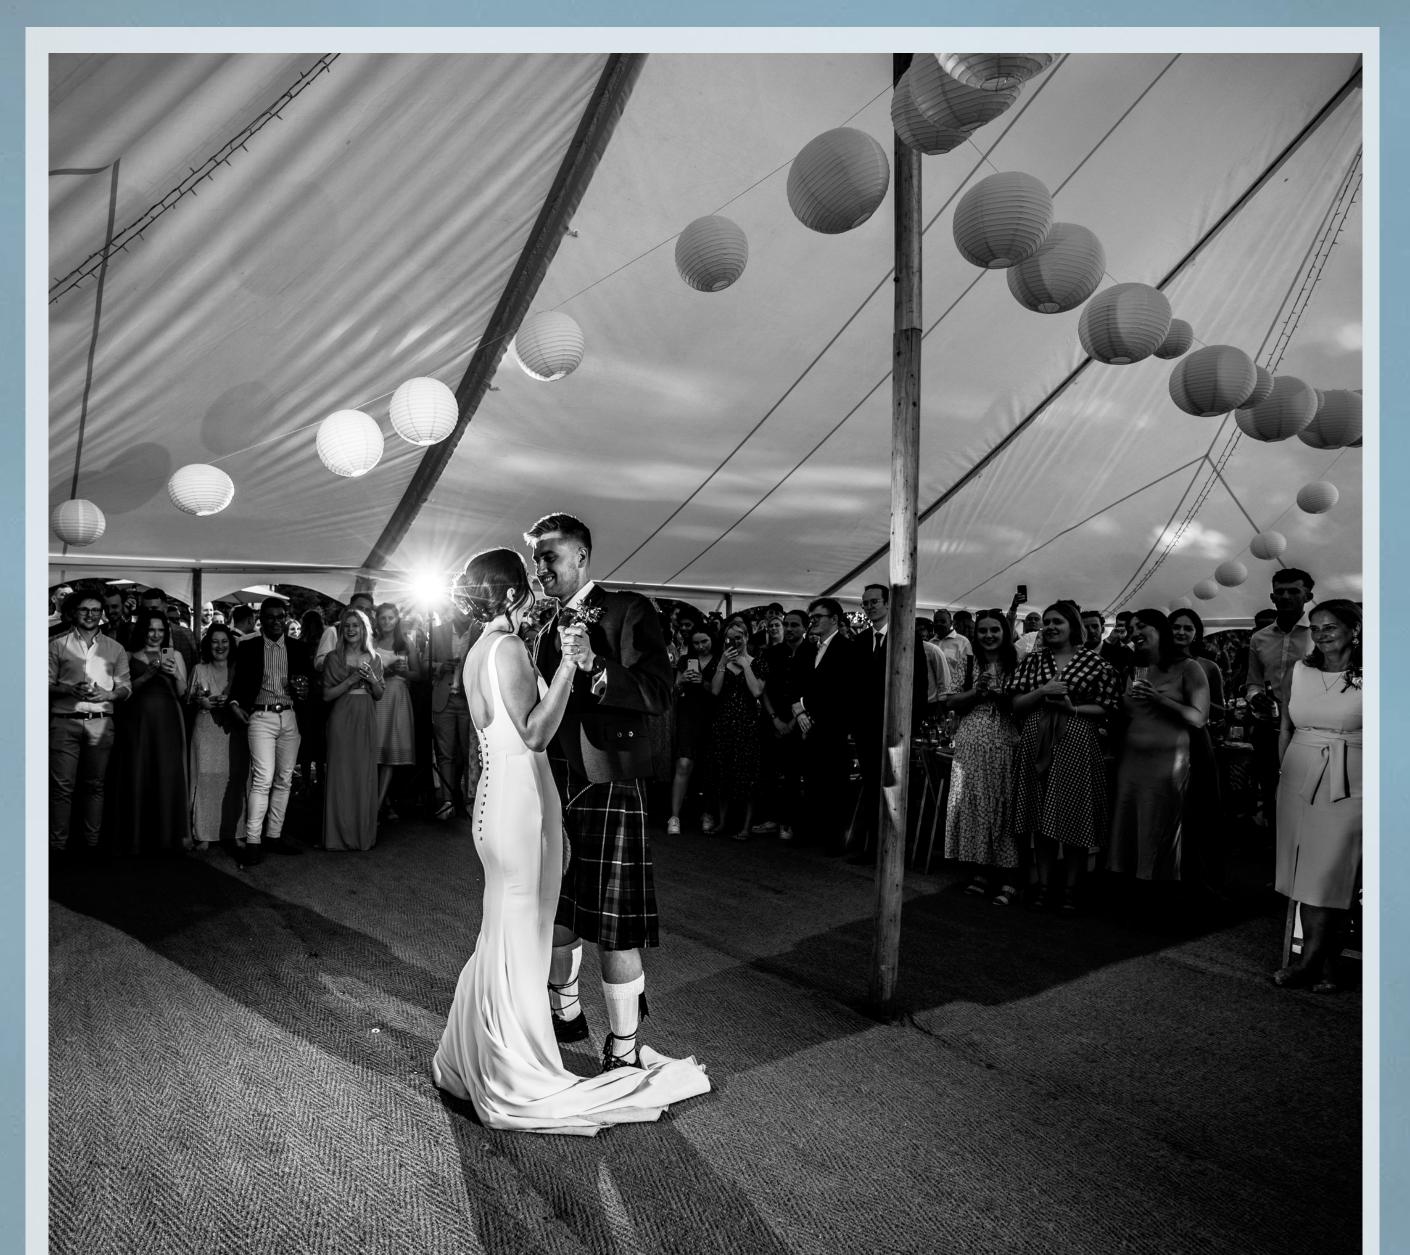

# Symposia marquees

Our traditional Petal Pole Marquees are the perfect backdrop to your special day.

The marquees come with three canvas walls and one wall of panoramic windows, which of course can be completely removed if the weather is warmer. We stock the following sizes:

## Lighting