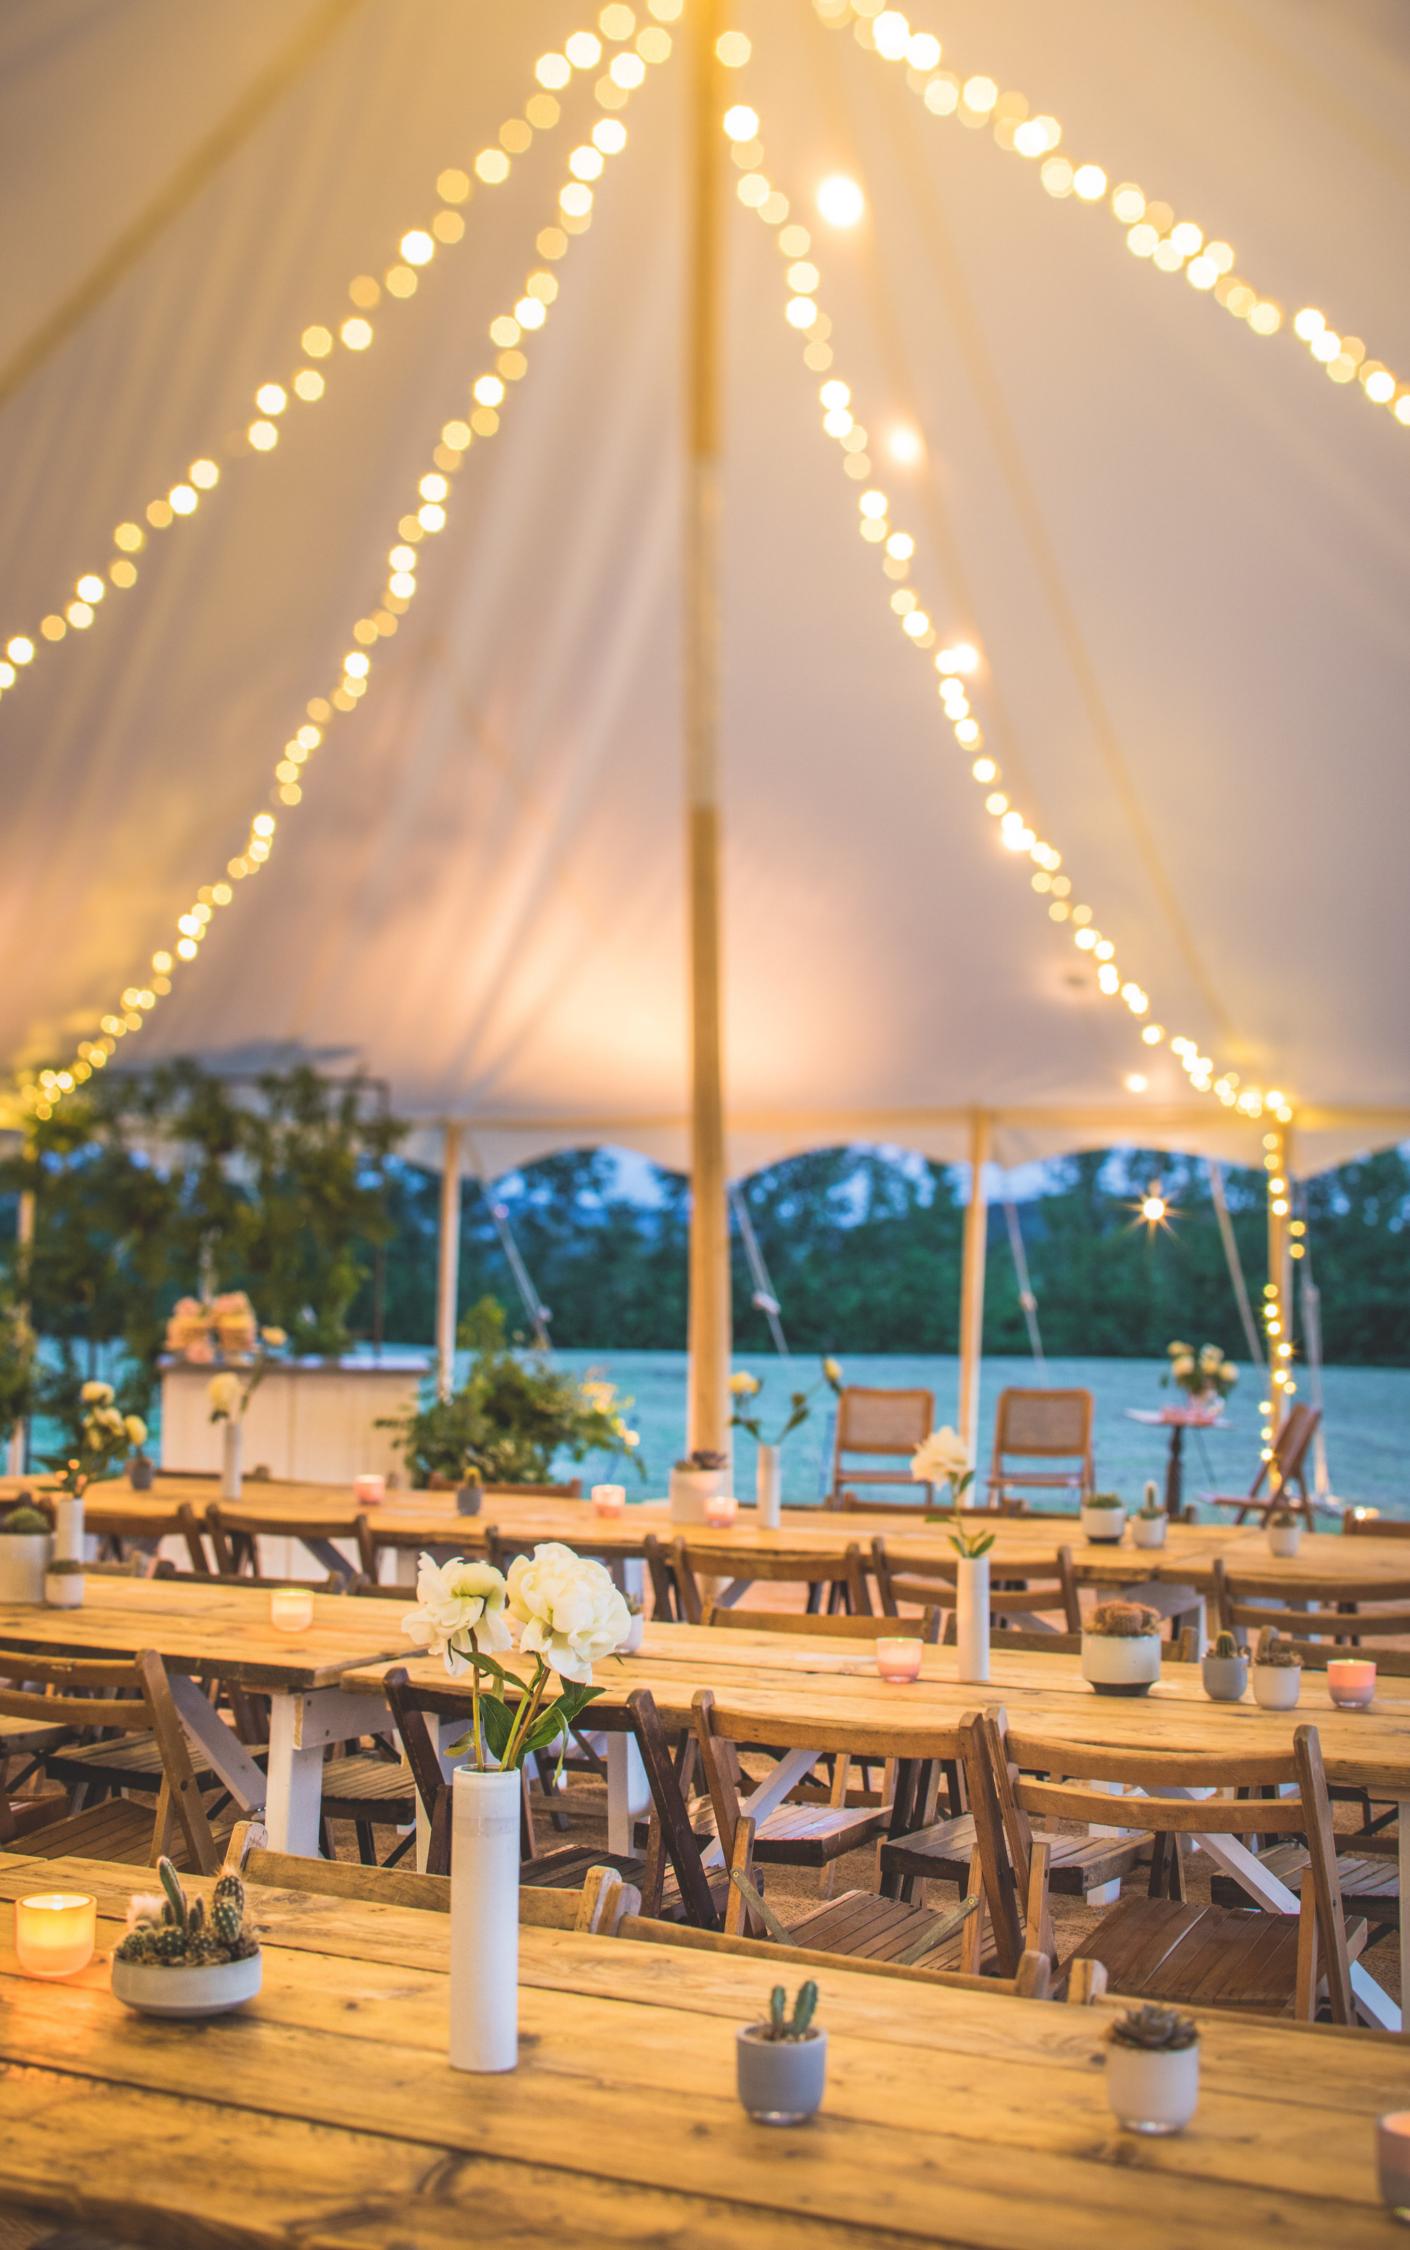

# Symposia marquees

Our traditional Petal Pole Marquees are the perfect backdrop to your special day.

The marquees come with three canvas walls and one wall of panoramic windows, which of course can be completely removed if the weather is warmer. We stock the following sizes:

## Lighting

## Uplighters

Fairy Lights (Internal per metre)

Festoon lighting (Internal per metre)

Festoon lighting (External per metre)

Festoon on Shepherds hooks (per metre)

Festoon on poles (per metre)

## Tables

Round tables with White Table Linen, each seats 8-10 guests £24

6ft x 3ft Rustic Timber Trestle Table, each seats 6-8 guests £16